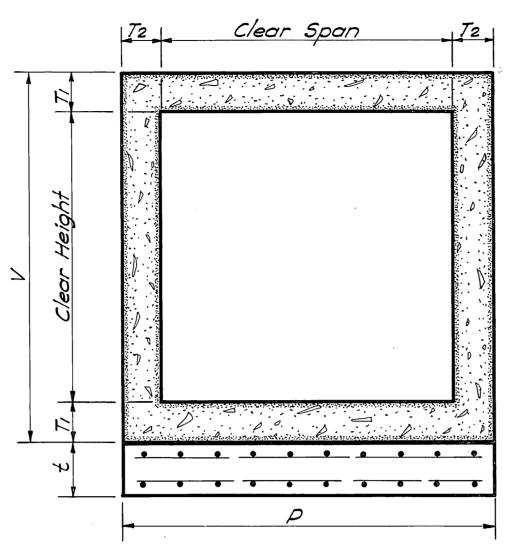

SECTION ACROSS SILL
SHOWING
GROOVED CONSTR. JOINT

AND SKEWS

BARS BARS STEEL CONC

Nov. 1939 71/407 Feb. Feb. 1954 QUANTITIES

SECTION ACROSS BARREL SHOWING SILL

BC-6

DIMENSIONS

| 0          |             |    |    |       |  |  |
|------------|-------------|----|----|-------|--|--|
| DIMENSIONS |             |    |    |       |  |  |
| No.        | Ti or T2    | Ø  | Ь  | C     |  |  |
| CI         | 6" to 73/4" | 2" | 2" | /"    |  |  |
| C2         | 8" to 93/4" | 2" | 3" | /"    |  |  |
| Сз         | 10" or more | 3" | 3" | 11/2" |  |  |

DETAILS OF GROOVED CONSTR. JOINT

AND SKEWS

REINF. QUANTITIES

BARS BARS STEEL CONC

BC-6A

DIMENSIONS

AND SKEWS

BARS BARS STEEL CONC.