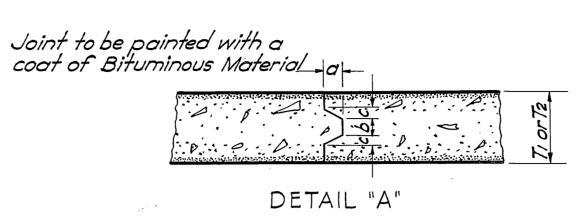

SECTION ACROSS SILL
SHOWING
GROOVED CONSTR. JOINT

AND SKEWS

BARS BARS STEEL CONC

Nov. 1939 71/407 Feb. Feb. 1954 QUANTITIES

SECTION ACROSS BARREL SHOWING SILL

BC-6

DIMENSIONS

| 0          |             |    |    |       |  |  |
|------------|-------------|----|----|-------|--|--|
| DIMENSIONS |             |    |    |       |  |  |
| No.        | Ti or T2    | Ø  | Ь  | C     |  |  |
| CI         | 6" to 73/4" | 2" | 2" | /"    |  |  |
| C2         | 8" to 93/4" | 2" | 3" | /"    |  |  |
| Сз         | 10" or more | 3" | 3" | 11/2" |  |  |