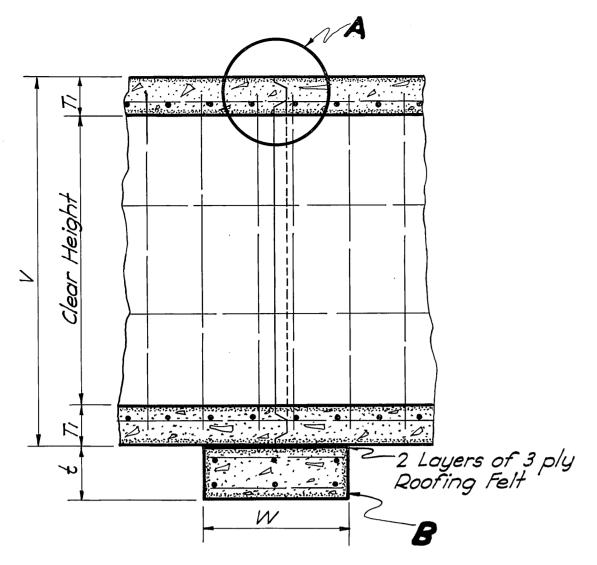

QUANTITIES

REINF. Steel

DETAIL "B"

|     | DIMENSIONS         |       |      |  |  |
|-----|--------------------|-------|------|--|--|
| No. | SIZE OF BARREL     | W     | t    |  |  |
| 51  | 2"x2' to 1'x1'     | 2'-0" | 9"   |  |  |
|     | 5'x2' to 6'x6'     |       |      |  |  |
| Sa  | 8'x2'-6" to 10'x10 | 3-0"  | 1-0" |  |  |