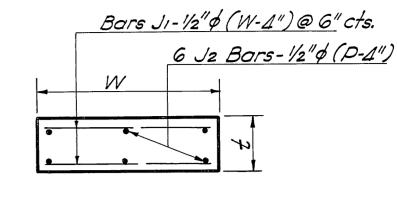

QUANTITIES

REINF. Steel

DETAIL "B"

|     | DIMENSIONS         |       |      |  |  |
|-----|--------------------|-------|------|--|--|
| No. | SIZE OF BARREL     | W     | t    |  |  |
| 51  | 2"x2' to 1'x1'     | 2'-0" | 9"   |  |  |
|     | 5'x2' to 6'x6'     |       |      |  |  |
| Sa  | 8'x2'-6" to 10'x10 | 3-0"  | 1-0" |  |  |