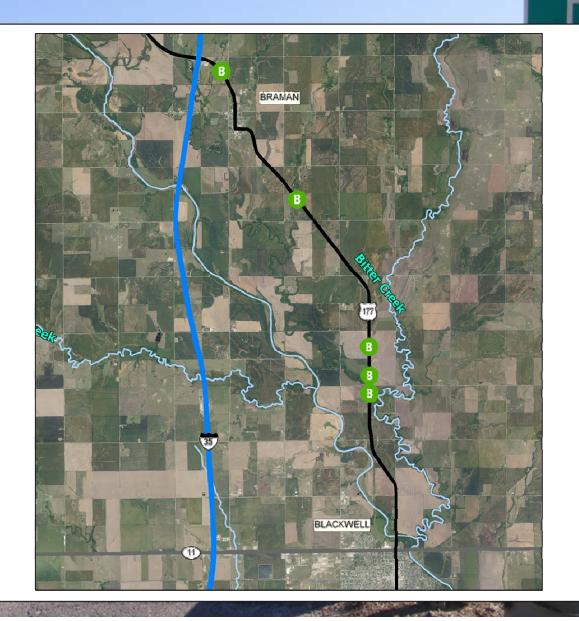

# SH 177 DRY Over East Branch of DryEK Creek. Kay County, Oklahoma

#### March 04, 2010

#### **Public Information Meeting**

#### NOTE:

# The purpose of this meeting is to inform the public about the Departments plan to reconstruct the SH 177 Bridge over the East Branch of Dry Creek in Bramen, OK

#### Why this project is needed:

# The Bridge over the East Branch of Dry Creek was built in 1927.

CREE

#### Why this project is needed:

Even with continued maintenance, over time the bridge has become load posted and has deteriorated to a point of structural deficiency and needs to be replaced.

### What work is being done?



#### SH 177 over Dry Creek:



# SH 177 over Dry Creek O'Flow:



# SH 177 over Dry Creek O'Flow:



## SH 177 over Unnamed Creek:















#### What will it all look like?



#### What will it all look like?

یں ہے۔ APAP Com Testing 10 <u>Pass of Esse</u> 48 · 18 月1日 19 日本 19 日本 1255556 Pepe Samon (i) + 4P<sup>\*</sup> (ii) <sup>(2</sup> Reputy Operation entering C<sup>\*</sup> Earth ine: <u>1 1675 865</u> 979 1965 365 For the local set local to the real intelligible of the local set. Instance to set at an and all serves to the set of set and all serves to the set of set of the anna Be 10 wan bay Generate Inellia Re-297 ninet k 121.1 + \$5.55 ŝ. AL 49 919 101 2121 6113 LB. 20 46 Sec. 6.43,612 (R) 8 15 847 2.13/2/2022 9%. Dise .15.6421 QCIAL 6 111212 (EPHERGY ERLY SOTLE) Charles of