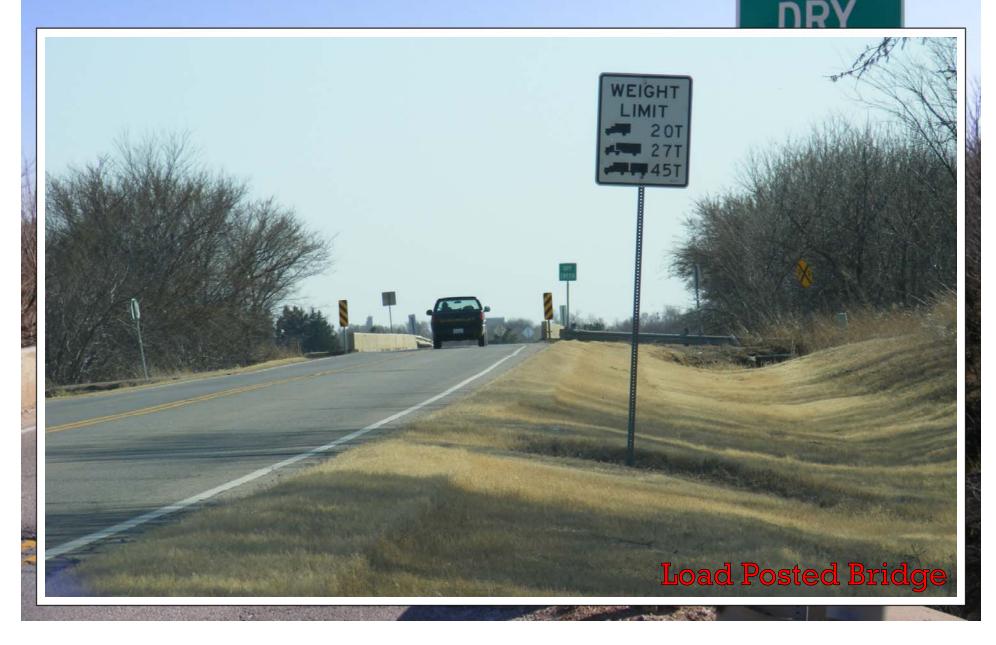

# The Bridge over the East Branch of Dry Creek was built in 1927.

CREE

#### Why this project is needed:

Even with continued maintenance, over time the bridge has become load posted and has deteriorated to a point of structural deficiency and needs to be replaced.