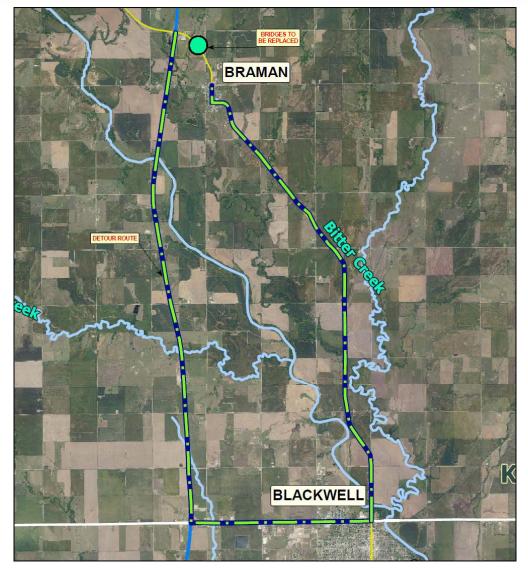

the method of the taken of doors, and some other and taken of doors, and some other and taken one for the taken other and taken one of the taken of the other and taken one of the taken of the other and taken of the taken of the taken of the send taken of the taken of the taken of the taken of the set of the taken of the parts of the taken of the set of the taken on the parts of the taken of the set of the taken on the parts. \&bet Print 1 6 MP -THE REAL <u>0.14. 8</u> inter dependent dependent op. Experied Late of Jose reliable in Automotives NUMBER OF STREET, STREE NO 153 ( **USED**S 638 <u>akutrin" (nategalan</u> 1988 - 21 BA ... 41 AB AND BD AD 4449 12112 WATER REPEILERT PREATMENT GELALS.

#### What will it all look like?



A REAL PROPERTY AND A REAL



#### Where will it take me?





### When will ODOT start work?

Start Construction March/April 2010

Contract is for 100 Days

This project will have a \$3750 a day incentive/disincentive

Estimated Project Cost = \$1.370 Million

# DRY Creek

# Questions?



# Thank you for your participation

DRY

CREEK