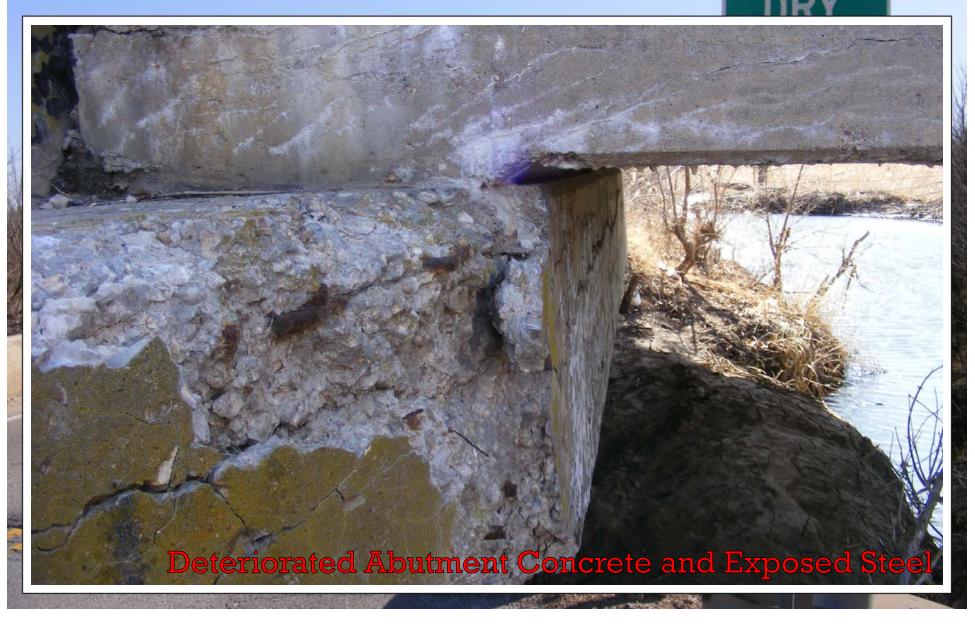

# The Bridge over the East Branch of Dry Creek was built in 1927.

CREE

#### Why this project is needed:

Even with continued maintenance, over time the bridge has become load posted and has deteriorated to a point of structural deficiency and needs to be replaced.