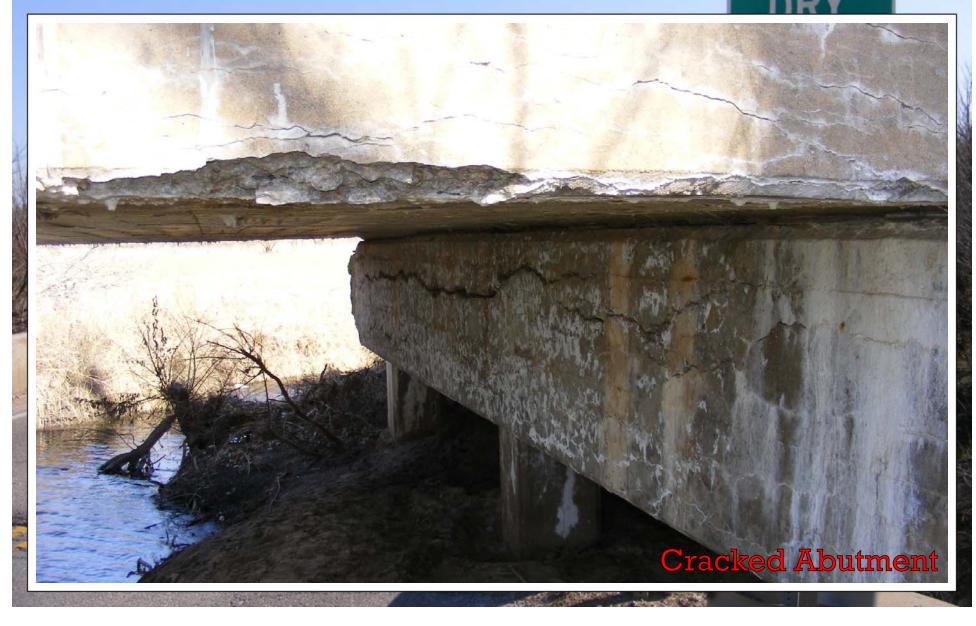

# The Bridge over the East Branch of Dry Creek was built in 1927.

CREE

#### Why this project is needed:

Even with continued maintenance, over time the bridge has become load posted and has deteriorated to a point of structural deficiency and needs to be replaced.