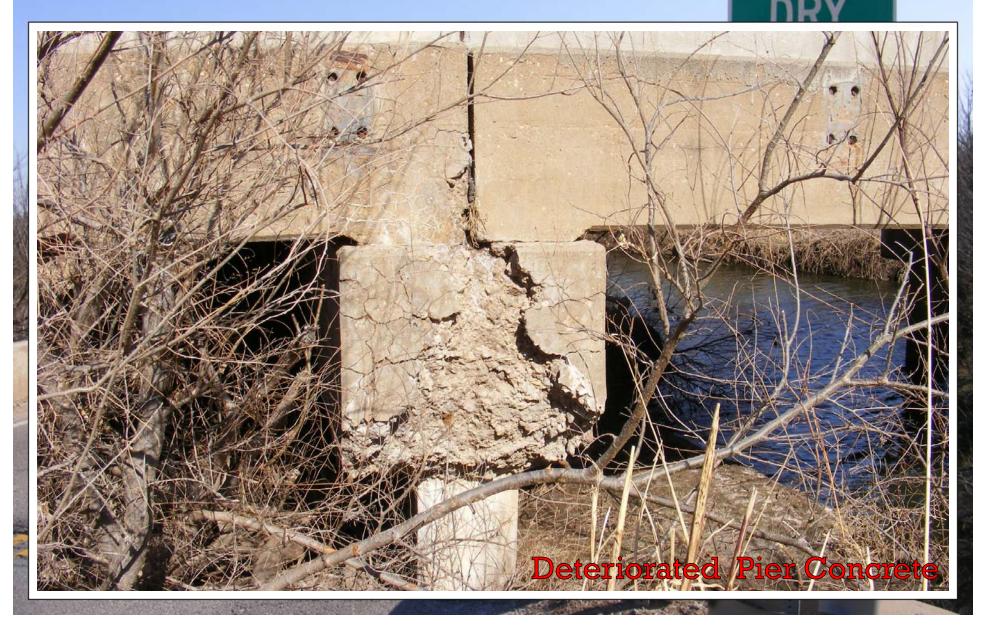

# The Bridge over the East Branch of Dry Creek was built in 1927.

CREE

#### Why this project is needed:

Even with continued maintenance, over time the bridge has become load posted and has deteriorated to a point of structural deficiency and needs to be replaced.