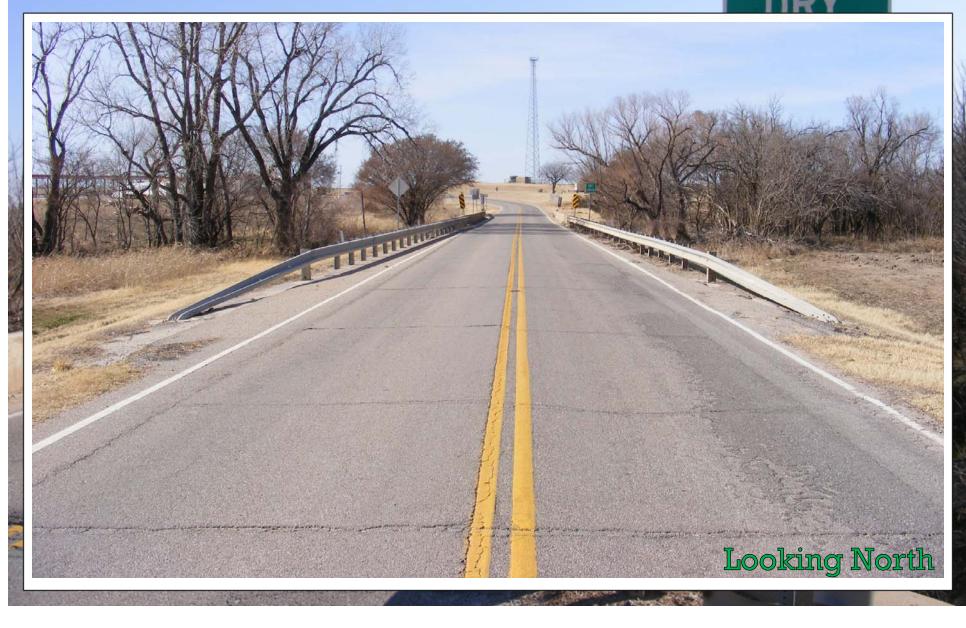

# The Bridge over the East Branch of Dry Creek was built in 1927.

CREE

#### Why this project is needed:

Even with continued maintenance, over time the bridge has become load posted and has deteriorated to a point of structural deficiency and needs to be replaced.