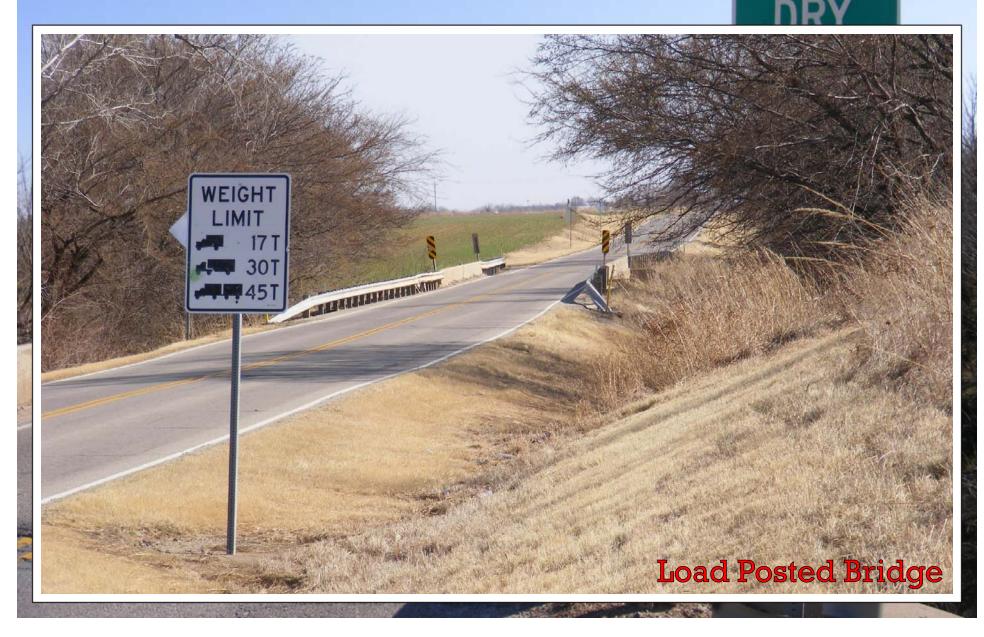

# The Bridge over the East Branch of Dry Creek was built in 1927.

CREE

#### Why this project is needed:

Even with continued maintenance, over time the bridge has become load posted and has deteriorated to a point of structural deficiency and needs to be replaced.