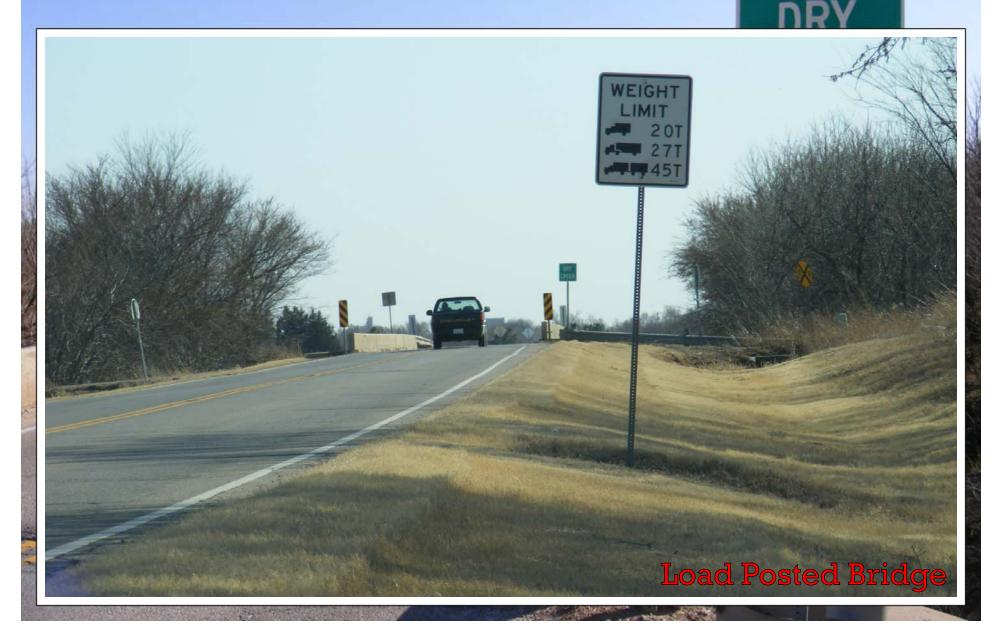

#### Why this project is needed:

Even with continued maintenance, over time the bridges have become load posted and have deteriorated to a point of structural deficiency and need to be replaced.