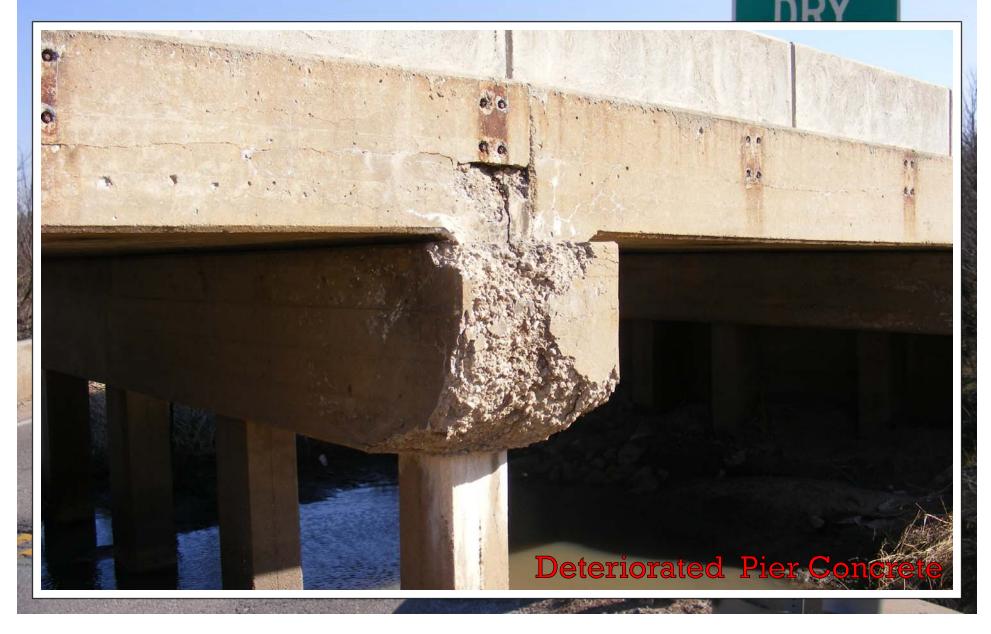

## The Bridges over Dry Creek and several of its overflow area's were built in 1927.

CREE

#### Why this project is needed:

Even with continued maintenance, over time the bridges have become load posted and have deteriorated to a point of structural deficiency and need to be replaced.