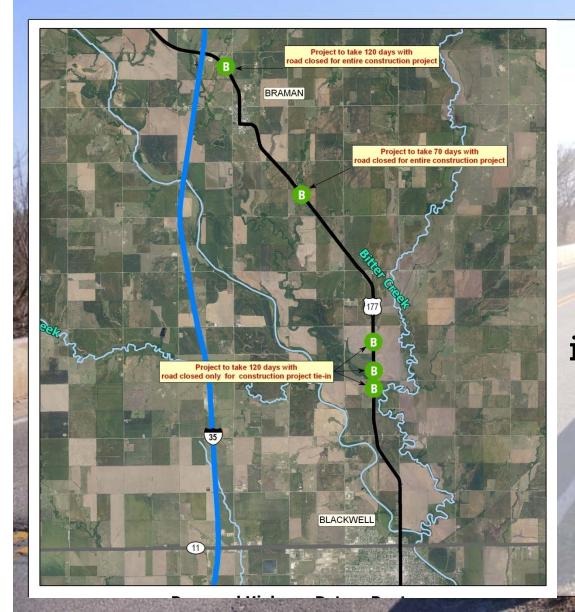

## How long will construction take?

## CREEK

#### These project will have a \$5000 a day incentive/disincentive