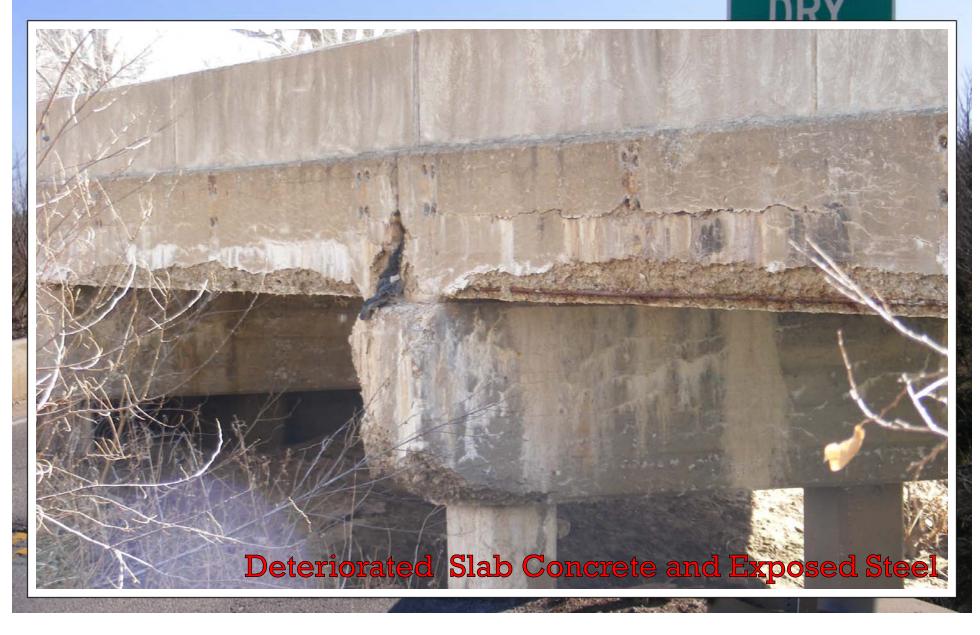

#### Why this project is needed:

Even with continued maintenance, over time the bridges have become load posted and have deteriorated to a point of structural deficiency and need to be replaced.