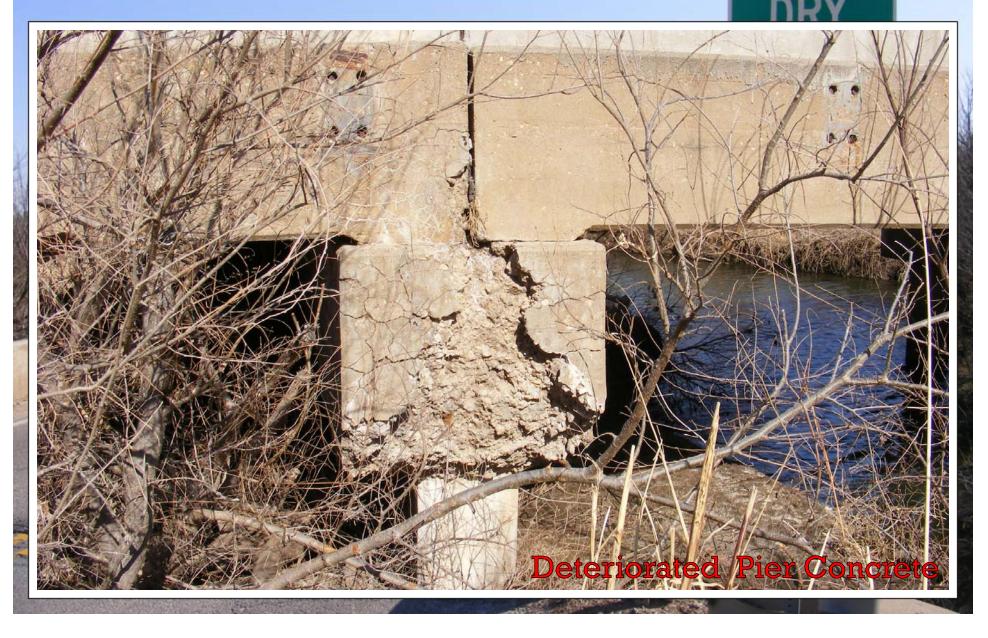

## The Bridges over Dry Creek and several of its overflow area's were built in 1927.

CREE

#### Why this project is needed:

Even with continued maintenance, over time the bridges have become load posted and have deteriorated to a point of structural deficiency and need to be replaced.