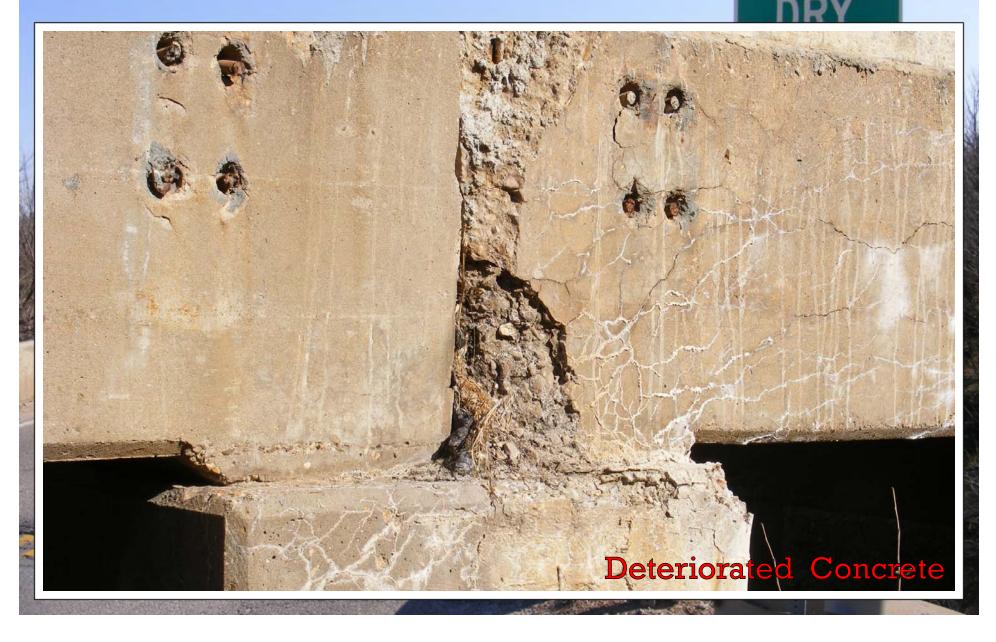

#### Why this project is needed:

Even with continued maintenance, over time the bridges have become load posted and have deteriorated to a point of structural deficiency and need to be replaced.