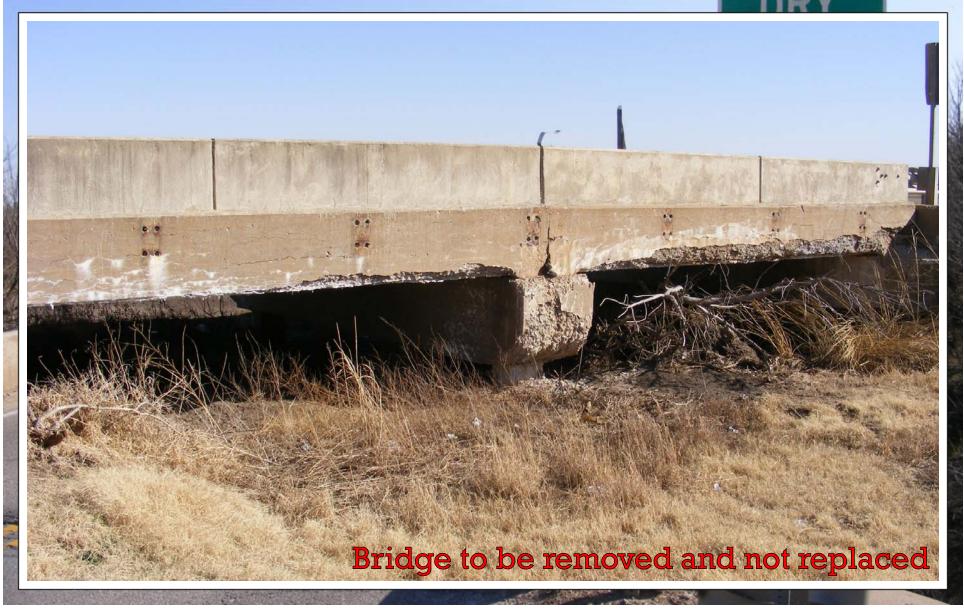

## The Bridges over Dry Creek and several of its overflow area's were built in 1927.

CREE

#### Why this project is needed:

Even with continued maintenance, over time the bridges have become load posted and have deteriorated to a point of structural deficiency and need to be replaced.