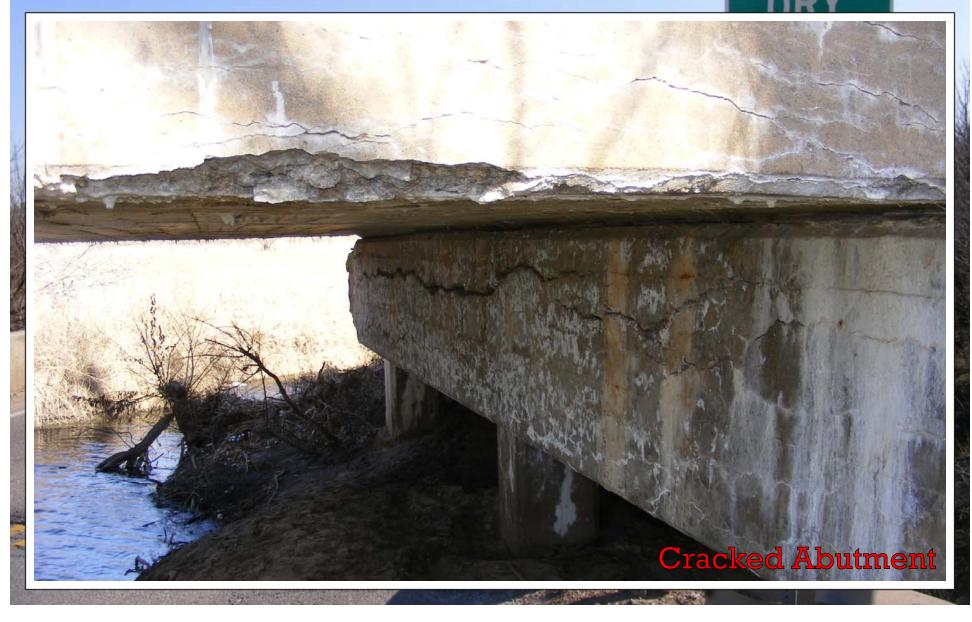

## The Bridges over Dry Creek and several of its overflow area's were built in 1927.

CREE

#### Why this project is needed:

Even with continued maintenance, over time the bridges have become load posted and have deteriorated to a point of structural deficiency and need to be replaced.