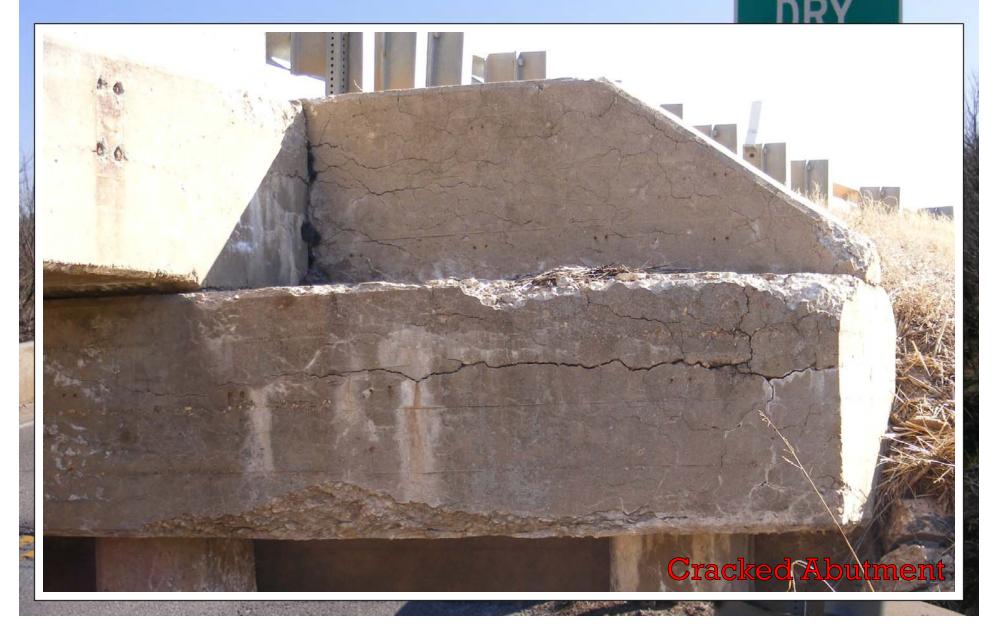

## The Bridges over Dry Creek and several of its overflow area's were built in 1927.

CREE

#### Why this project is needed:

Even with continued maintenance, over time the bridges have become load posted and have deteriorated to a point of structural deficiency and need to be replaced.