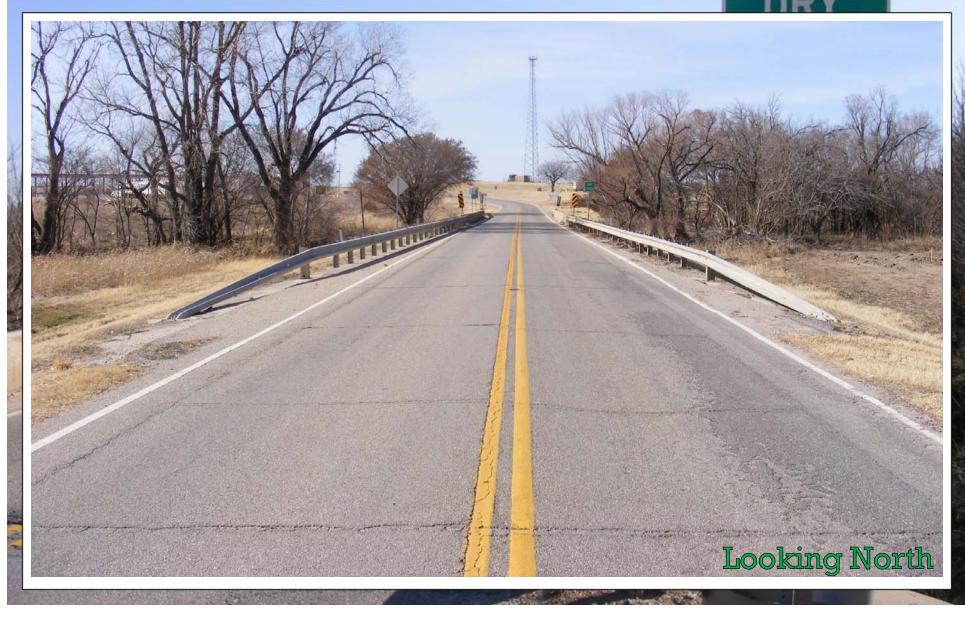

## The Bridges over Dry Creek and several of its overflow area's were built in 1927.

CREE

#### Why this project is needed:

Even with continued maintenance, over time the bridges have become load posted and have deteriorated to a point of structural deficiency and need to be replaced.