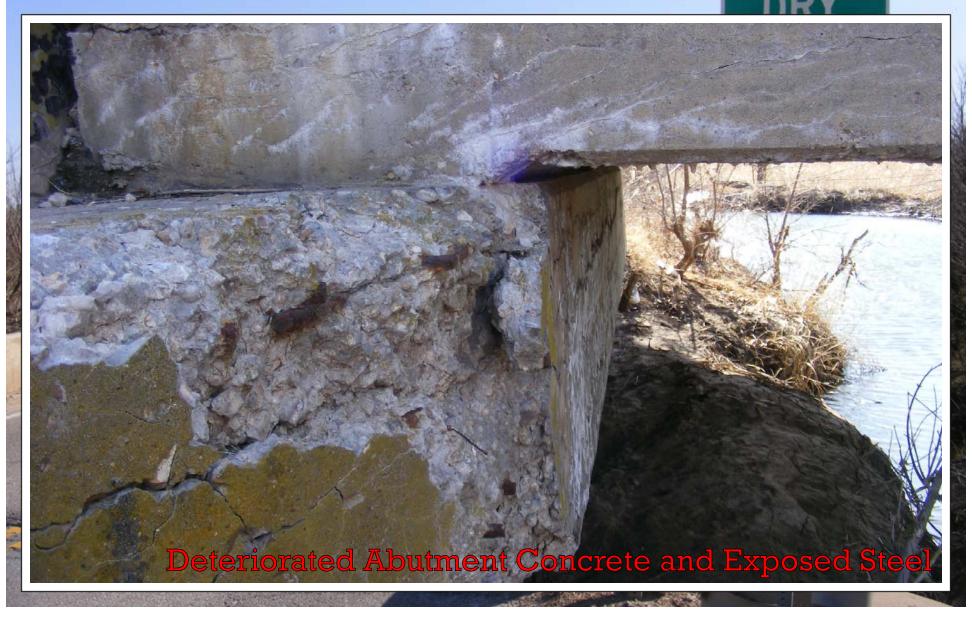

## The Bridges over Dry Creek and several of its overflow area's were built in 1927.

CREE

#### Why this project is needed:

Even with continued maintenance, over time the bridges have become load posted and have deteriorated to a point of structural deficiency and need to be replaced.