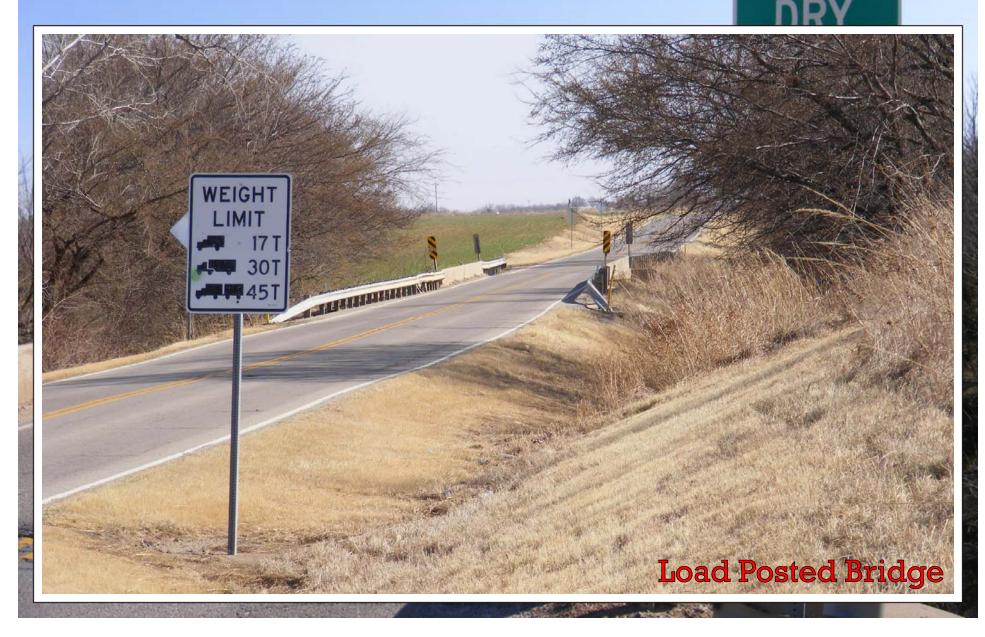

#### Why this project is needed:

Even with continued maintenance, over time the bridges have become load posted and have deteriorated to a point of structural deficiency and need to be replaced.