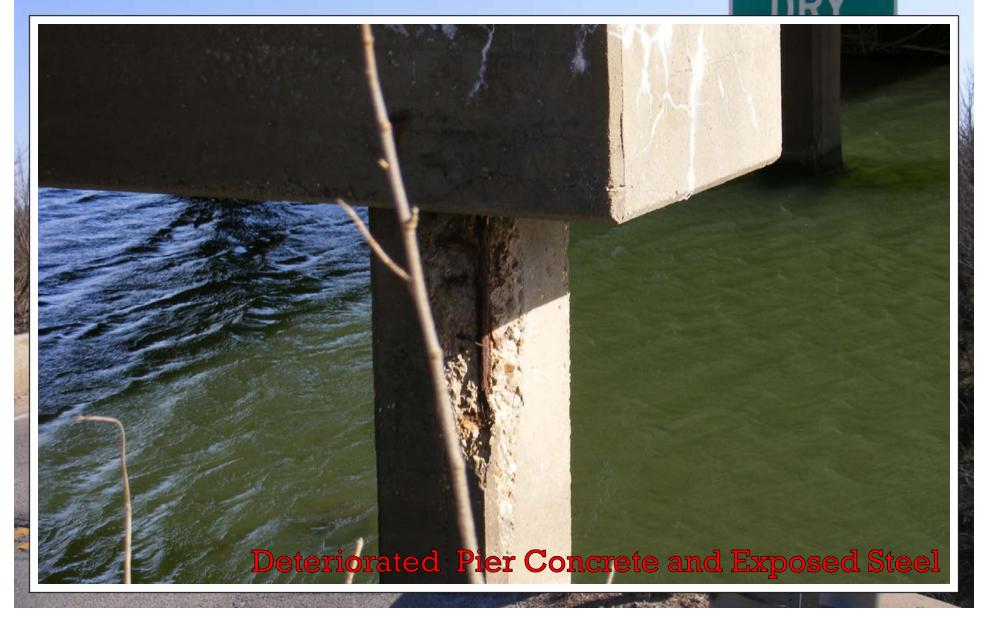

## The Bridges over Dry Creek and several of its overflow area's were built in 1927.

CREE

#### Why this project is needed:

Even with continued maintenance, over time the bridges have become load posted and have deteriorated to a point of structural deficiency and need to be replaced.