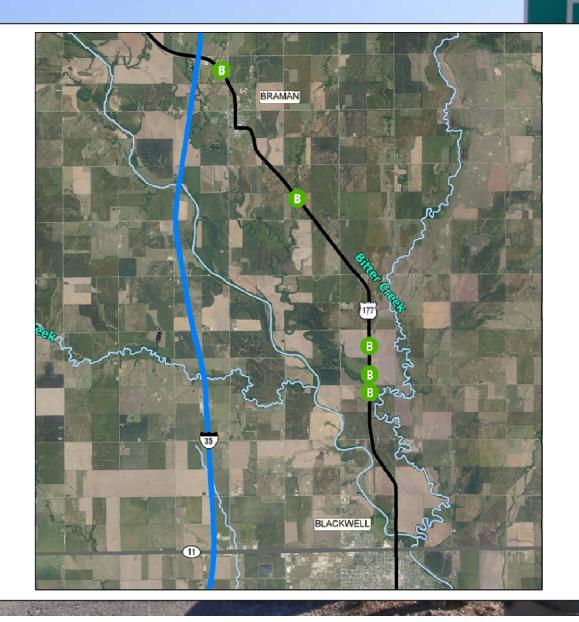

## SH 177 DRY Over Dry Creek and EEK overflow areas. Kay County, Oklahoma

## The Bridges over Dry Creek and several of its overflow area's were built in 1927.

CREE