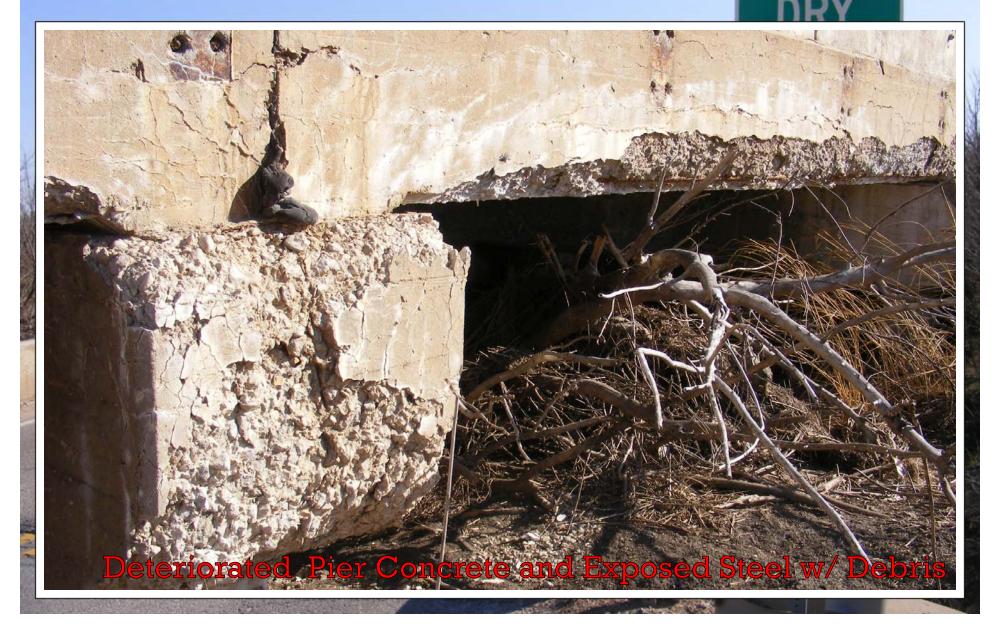

## The Bridges over Dry Creek and several of its overflow area's were built in 1927.

CREE

#### Why this project is needed:

Even with continued maintenance, over time the bridges have become load posted and have deteriorated to a point of structural deficiency and need to be replaced.