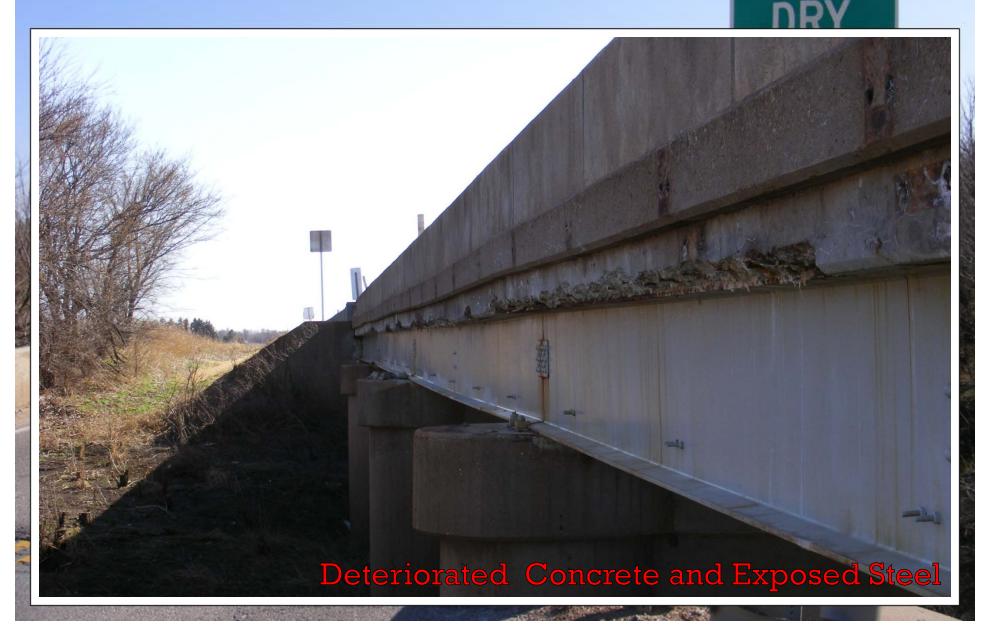

#### Why this project is needed:

Even with continued maintenance, over time the bridges have become load posted and have deteriorated to a point of structural deficiency and need to be replaced.