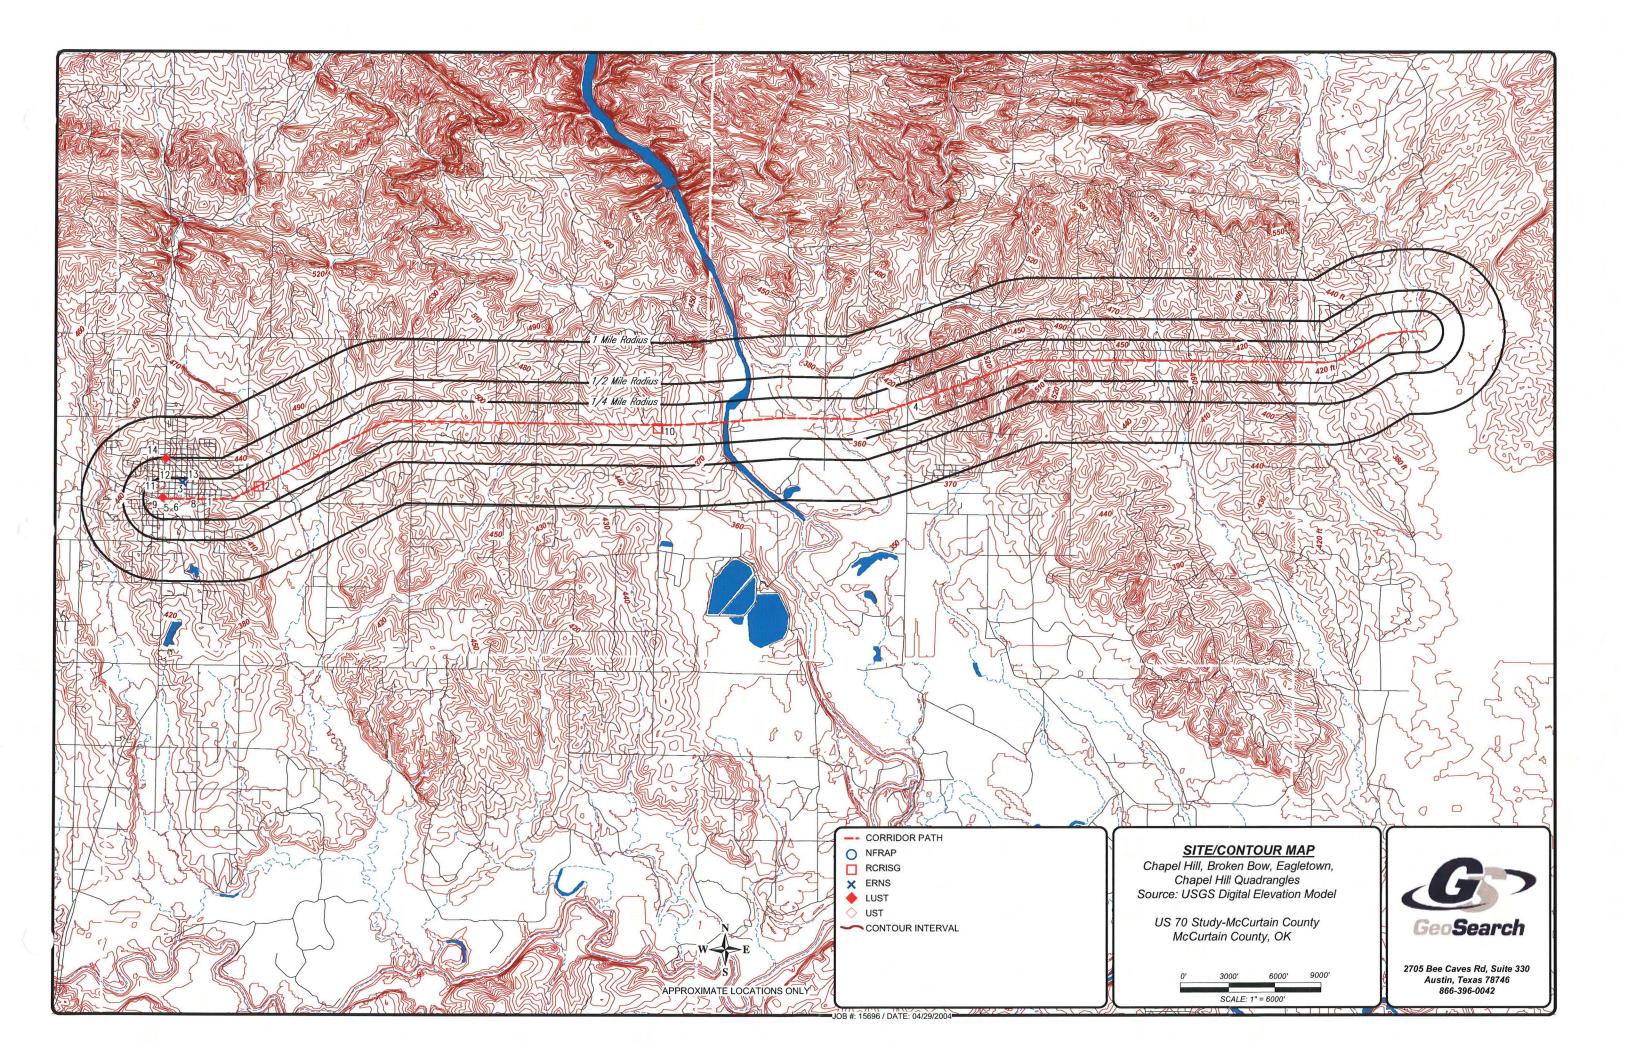

# **REPORT SUMMARY OF LOCATABLE SITES**

Appearing on the Location Map, these sites are referenced by Map ID #, Database Name, Site ID#, Site Name, Address, City, Zip Code and Distance from Site (miles).

|   | DATABASE |              |           |                                              |                                       |            |          |
|---|----------|--------------|-----------|----------------------------------------------|---------------------------------------|------------|----------|
|   | TYPE:    | SITE ID#:    | DISTANCE: | SITE NAME:                                   | ADDRESS:                              | CITY:      | ZIP CODE |
| 1 | NFRAP    | OKD007335524 |           | THOMASON LUMBER CO                           | S OF HWY 70 ON<br>HUFFMAN 1/2 MI      | BROKEN BOW | 74728    |
| 1 | RCRISC   | OKD007335524 |           | THOMASON LUMBER &<br>TIMBER CO               | SILVEY ROAD HWY 70<br>EAST            | BROKEN BOW | 74728    |
| 1 | RCRISG   | OKR000018044 |           | L D MCFARLAND CO                             | SILVEY ROAD N SIDE OF<br>PROPERTY HWY | BROKEN BOW | 74728    |
| 1 | UST      | 4502995      |           | THOMASON LUMBER &<br>TIMBER CO               | HWY 70 EAST                           | BROKEN BOW | 74728    |
| 1 | UST      | 4510445      |           | FFP #526                                     | 605 MARTIN LUTHER KING<br>DR          | BROKEN BOW | 74728    |
| 2 | RCRISG   | OKD981900699 | 0.01 W    | JIMMY TUCKER<br>TRUCKING INC.                | .25M E OF TOWN ON HWY<br>70 E         | BROKEN BOW | 74728    |
| 2 | UST      | 4503093      | 0.01 W    | JIMMIE TUCKER<br>TRUCKING, INC.              | HWY 70 EAST P.O. BOX<br>428           | BROKEN BOW | 74728    |
| 3 | LUST     | 4510567      | 0.01 NW   | STAFFORD GRO                                 | 210 E CRAIG                           | BROKEN BOW | 74728    |
| 3 | NFRAP    | OKD053128492 | 0.01 W    | HUFFMAN WOOD<br>PRESERVING CO<br>INC-LAGOONS | 1/4 MI E OF HWY 3 ON<br>HWY 70        | BROKEN BOW | 74728    |
| 3 | RCRISC   | OKD053128492 | 0.01 W    | HUFFMAN WOOD<br>PRESERVING CO INC            | HWY 70 E                              | BROKEN BOW | 74728    |
| 3 | UST      | 4513261      | 0.01 NW   | LARRY'S GARAGE                               | 220 MARTIN LUTHER KING<br>BLVD        | BROKEN BOW | 74728    |
| 3 | UST      | 4504517      | 0.02 NW   | LEWIS TOTAL                                  | 200 E. CRAIG RD.                      | BROKEN BOW | 74728    |
| 4 | UST      | 4511997      | 0.01 W    | K & K COUNTRY STORE                          | HWY 70 9 MI E OF<br>BROKEN BOW        | EAGLETOWN  | 74734    |
| 5 | UST      | 4508878      | 0.02 SW   | BINGER OIL CO, INC                           | 215 W CRAIG RD                        | BROKEN BOW | 74728    |
| 5 | UST      | 4508881      | 0.02 SW   | TOMMY'S FOUR WAY<br>CONOCO                   | 217 WEST CRAIG ROAD                   | BROKEN BOW | 74728    |
| 6 | UST      | 4508441      | 0.02 NW   | TEXAS, OKLAHOMA AND<br>EASTERN R.R           | 102 EAST CRAIG ROAD                   | BROKEN BOW | 74728    |
|   |          |              |           |                                              |                                       |            |          |

|                  | DATABASE<br>TYPE: | SITE ID#:    | DISTANCE:                                                               | SITE NAME:                                                                                                      | ADDRESS:                            | CITY:                                      | ZIP CODE                                                                                                                                                                                                                                                                                                                                                                                                                                                                                                                                                                                                                                                                                                                                                                                                                                                                                                                                                                                                                                                                                                                                                                                                                                                                                                                                                                                                                                                                                                                                                                                                                                                                                                                                                                                                                                                                                                                                                                                                                                                                                                                       |
|------------------|-------------------|--------------|-------------------------------------------------------------------------|-----------------------------------------------------------------------------------------------------------------|-------------------------------------|--------------------------------------------|--------------------------------------------------------------------------------------------------------------------------------------------------------------------------------------------------------------------------------------------------------------------------------------------------------------------------------------------------------------------------------------------------------------------------------------------------------------------------------------------------------------------------------------------------------------------------------------------------------------------------------------------------------------------------------------------------------------------------------------------------------------------------------------------------------------------------------------------------------------------------------------------------------------------------------------------------------------------------------------------------------------------------------------------------------------------------------------------------------------------------------------------------------------------------------------------------------------------------------------------------------------------------------------------------------------------------------------------------------------------------------------------------------------------------------------------------------------------------------------------------------------------------------------------------------------------------------------------------------------------------------------------------------------------------------------------------------------------------------------------------------------------------------------------------------------------------------------------------------------------------------------------------------------------------------------------------------------------------------------------------------------------------------------------------------------------------------------------------------------------------------|
| 7                | UST               | 4513492      | 0.02 SW                                                                 | TRIPLE M SUPPLY                                                                                                 | 2 1/2 M E OF BROKEN<br>BOW ON HWY 7 | BROKEN BOW                                 | 74728                                                                                                                                                                                                                                                                                                                                                                                                                                                                                                                                                                                                                                                                                                                                                                                                                                                                                                                                                                                                                                                                                                                                                                                                                                                                                                                                                                                                                                                                                                                                                                                                                                                                                                                                                                                                                                                                                                                                                                                                                                                                                                                          |
| 8                | UST               | 4504498      | 0.02 SW                                                                 | EZ MART STORE#95                                                                                                | 305 CRAIG RD.                       | BROKEN BOW                                 | 74728                                                                                                                                                                                                                                                                                                                                                                                                                                                                                                                                                                                                                                                                                                                                                                                                                                                                                                                                                                                                                                                                                                                                                                                                                                                                                                                                                                                                                                                                                                                                                                                                                                                                                                                                                                                                                                                                                                                                                                                                                                                                                                                          |
| 9                | LUST              | 4500121      | 0.03 NW                                                                 | BROKEN BOW SHORT<br>STOP                                                                                        | 21 N PARK                           | BROKEN BOW                                 | 74728                                                                                                                                                                                                                                                                                                                                                                                                                                                                                                                                                                                                                                                                                                                                                                                                                                                                                                                                                                                                                                                                                                                                                                                                                                                                                                                                                                                                                                                                                                                                                                                                                                                                                                                                                                                                                                                                                                                                                                                                                                                                                                                          |
| 9                | UST               | 4500121      | 0.03 NW                                                                 | BROKEN BOW SHORT<br>STOP                                                                                        | 21 N PARK                           | BROKEN BOW                                 | 74728                                                                                                                                                                                                                                                                                                                                                                                                                                                                                                                                                                                                                                                                                                                                                                                                                                                                                                                                                                                                                                                                                                                                                                                                                                                                                                                                                                                                                                                                                                                                                                                                                                                                                                                                                                                                                                                                                                                                                                                                                                                                                                                          |
| 9                | UST               | 4508880      | 0.03 NW                                                                 | B B TRUCK STOP                                                                                                  | 5 MI N OF BROKEN BOW<br>ON US 259   | BROKEN BOW                                 | 74728                                                                                                                                                                                                                                                                                                                                                                                                                                                                                                                                                                                                                                                                                                                                                                                                                                                                                                                                                                                                                                                                                                                                                                                                                                                                                                                                                                                                                                                                                                                                                                                                                                                                                                                                                                                                                                                                                                                                                                                                                                                                                                                          |
| 10               | RCRISG            | OKD987085321 | 0.03 SW                                                                 | THOMAS MACHINE &<br>MOTOR SUPPLY                                                                                | HWY 70 E 6 M S SIDE RD              | BROKEN BOW                                 | 74728                                                                                                                                                                                                                                                                                                                                                                                                                                                                                                                                                                                                                                                                                                                                                                                                                                                                                                                                                                                                                                                                                                                                                                                                                                                                                                                                                                                                                                                                                                                                                                                                                                                                                                                                                                                                                                                                                                                                                                                                                                                                                                                          |
| 10               | UST               | 4501109      | 0.03 SW                                                                 | THOMAS SERVICE<br>STATION                                                                                       | 6 MI E HWY 70                       | BROKEN BOW                                 | 74728                                                                                                                                                                                                                                                                                                                                                                                                                                                                                                                                                                                                                                                                                                                                                                                                                                                                                                                                                                                                                                                                                                                                                                                                                                                                                                                                                                                                                                                                                                                                                                                                                                                                                                                                                                                                                                                                                                                                                                                                                                                                                                                          |
| 11               | UST               | 4504485      | 0.09 NW                                                                 | EZ MART STORE#3                                                                                                 | 101 N PARK DR                       | BROKEN BOW                                 | 74728                                                                                                                                                                                                                                                                                                                                                                                                                                                                                                                                                                                                                                                                                                                                                                                                                                                                                                                                                                                                                                                                                                                                                                                                                                                                                                                                                                                                                                                                                                                                                                                                                                                                                                                                                                                                                                                                                                                                                                                                                                                                                                                          |
| 12               | UST               | 4508752      | 0.22 N                                                                  | BROKEN BOW OFFICE & OPER CTR                                                                                    | 110 E 3RD                           | BROKEN BOW                                 | 74728                                                                                                                                                                                                                                                                                                                                                                                                                                                                                                                                                                                                                                                                                                                                                                                                                                                                                                                                                                                                                                                                                                                                                                                                                                                                                                                                                                                                                                                                                                                                                                                                                                                                                                                                                                                                                                                                                                                                                                                                                                                                                                                          |
| 13               | ERNS              | 95292336     | 0.22 N                                                                  | y var za zadobile Galila Baliler I. na let e de les bilandoles don such de la constructivat a de la constructiv | 204 EAST THIRD STREET               | BROKEN BOW                                 | in hall of the School of School Association and School of School o |
| 14               | LUST              | 4512044      | 0.49 N                                                                  | BURKES CONVENIENCE<br>STORE                                                                                     | 702 N. PARK DRIVE                   | BROKEN BOW                                 | 74728                                                                                                                                                                                                                                                                                                                                                                                                                                                                                                                                                                                                                                                                                                                                                                                                                                                                                                                                                                                                                                                                                                                                                                                                                                                                                                                                                                                                                                                                                                                                                                                                                                                                                                                                                                                                                                                                                                                                                                                                                                                                                                                          |
| 1966642664664324 |                   |              | 1943. Die 1977 Westlichen Beitre Gestlichter ein der Können eine Kommen |                                                                                                                 |                                     | 67 et 11 1 1 1 1 1 1 1 1 1 1 1 1 1 1 1 1 1 |                                                                                                                                                                                                                                                                                                                                                                                                                                                                                                                                                                                                                                                                                                                                                                                                                                                                                                                                                                                                                                                                                                                                                                                                                                                                                                                                                                                                                                                                                                                                                                                                                                                                                                                                                                                                                                                                                                                                                                                                                                                                                                                                |