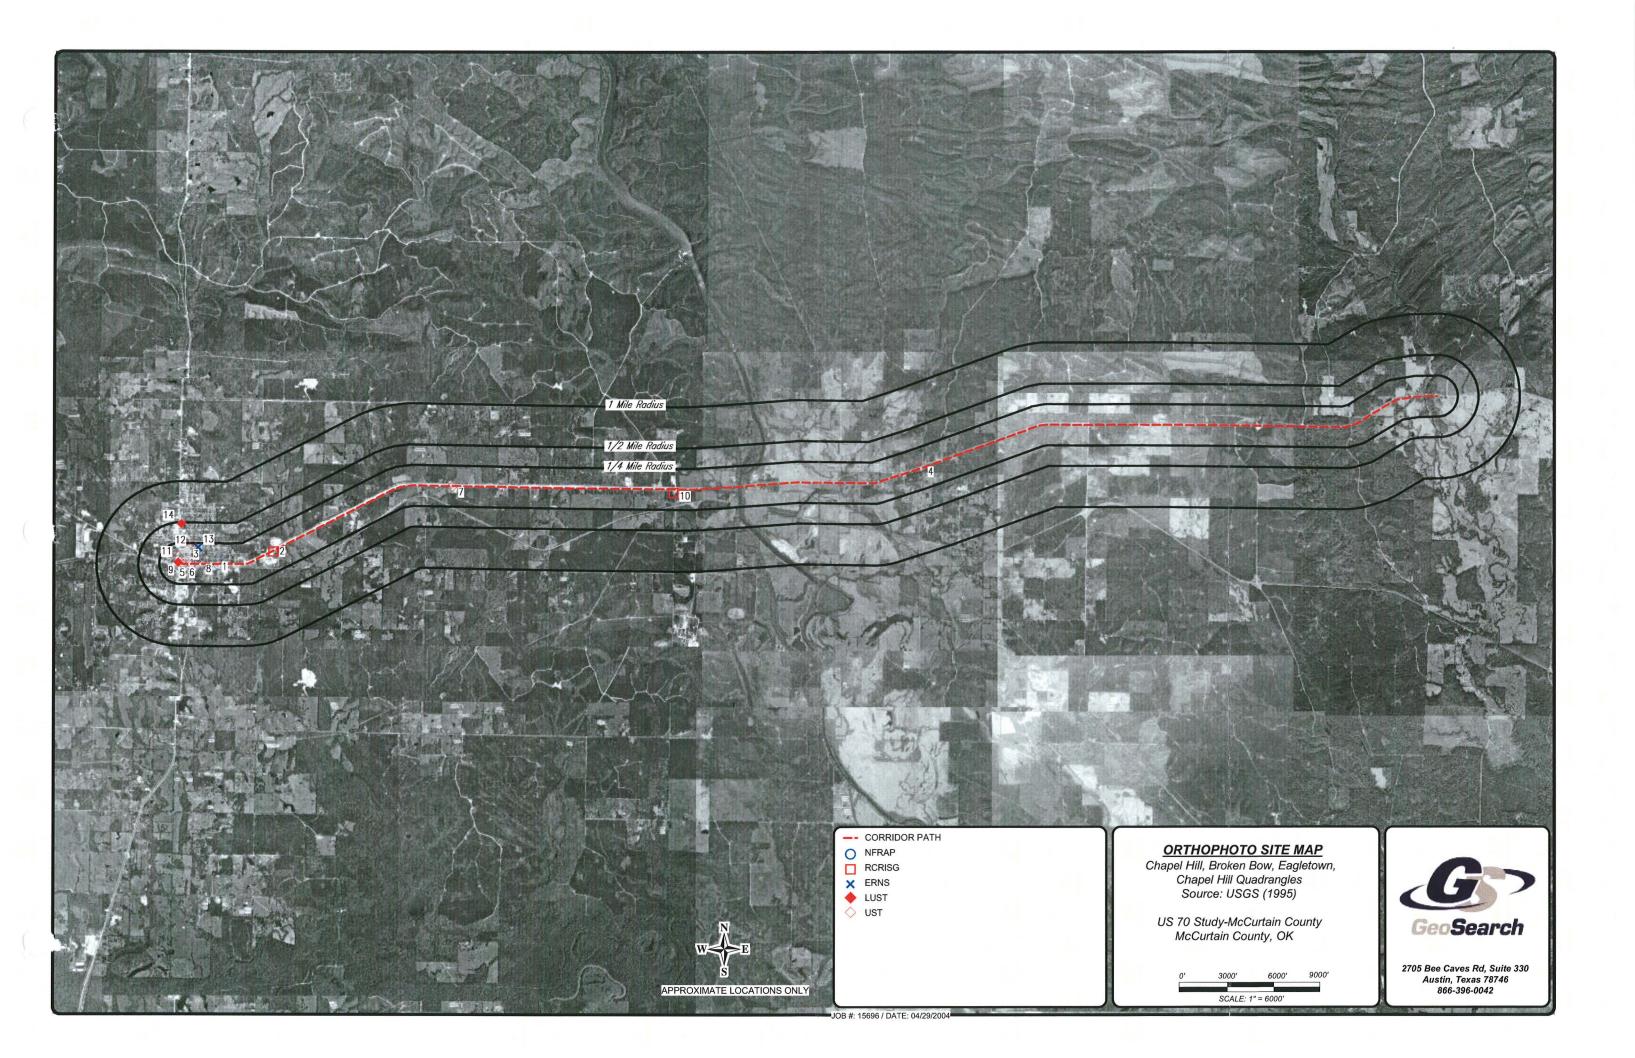

# **REPORT SUMMARY OF LOCATABLE SITES**

Appearing on the Location Map, these sites are referenced by Map ID #, Database Name, Site ID#, Site Name, Address, City, Zip Code and Distance from Site (miles).

|   | DATABASE |              |           |                                              |                                       |            |          |
|---|----------|--------------|-----------|----------------------------------------------|---------------------------------------|------------|----------|
|   | TYPE:    | SITE ID#:    | DISTANCE: | SITE NAME:                                   | ADDRESS:                              | CITY:      | ZIP CODE |
| 1 | NFRAP    | OKD007335524 |           | THOMASON LUMBER CO                           | S OF HWY 70 ON<br>HUFFMAN 1/2 MI      | BROKEN BOW | 74728    |
| 1 | RCRISC   | OKD007335524 |           | THOMASON LUMBER &<br>TIMBER CO               | SILVEY ROAD HWY 70<br>EAST            | BROKEN BOW | 74728    |
| 1 | RCRISG   | OKR000018044 |           | L D MCFARLAND CO                             | SILVEY ROAD N SIDE OF<br>PROPERTY HWY | BROKEN BOW | 74728    |
| 1 | UST      | 4502995      |           | THOMASON LUMBER &<br>TIMBER CO               | HWY 70 EAST                           | BROKEN BOW | 74728    |
| 1 | UST      | 4510445      |           | FFP #526                                     | 605 MARTIN LUTHER KING<br>DR          | BROKEN BOW | 74728    |
| 2 | RCRISG   | OKD981900699 | 0.01 W    | JIMMY TUCKER<br>TRUCKING INC.                | .25M E OF TOWN ON HWY<br>70 E         | BROKEN BOW | 74728    |
| 2 | UST      | 4503093      | 0.01 W    | JIMMIE TUCKER<br>TRUCKING, INC.              | HWY 70 EAST P.O. BOX<br>428           | BROKEN BOW | 74728    |
| 3 | LUST     | 4510567      | 0.01 NW   | STAFFORD GRO                                 | 210 E CRAIG                           | BROKEN BOW | 74728    |
| 3 | NFRAP    | OKD053128492 | 0.01 W    | HUFFMAN WOOD<br>PRESERVING CO<br>INC-LAGOONS | 1/4 MI E OF HWY 3 ON<br>HWY 70        | BROKEN BOW | 74728    |
| 3 | RCRISC   | OKD053128492 | 0.01 W    | HUFFMAN WOOD<br>PRESERVING CO INC            | HWY 70 E                              | BROKEN BOW | 74728    |
| 3 | UST      | 4513261      | 0.01 NW   | LARRY'S GARAGE                               | 220 MARTIN LUTHER KING<br>BLVD        | BROKEN BOW | 74728    |
| 3 | UST      | 4504517      | 0.02 NW   | LEWIS TOTAL                                  | 200 E. CRAIG RD.                      | BROKEN BOW | 74728    |
| 4 | UST      | 4511997      | 0.01 W    | K & K COUNTRY STORE                          | HWY 70 9 MI E OF<br>BROKEN BOW        | EAGLETOWN  | 74734    |
| 5 | UST      | 4508878      | 0.02 SW   | BINGER OIL CO, INC                           | 215 W CRAIG RD                        | BROKEN BOW | 74728    |
| 5 | UST      | 4508881      | 0.02 SW   | TOMMY'S FOUR WAY<br>CONOCO                   | 217 WEST CRAIG ROAD                   | BROKEN BOW | 74728    |
| 6 | UST      | 4508441      | 0.02 NW   | TEXAS, OKLAHOMA AND<br>EASTERN R.R           | 102 EAST CRAIG ROAD                   | BROKEN BOW | 74728    |
|   |          |              |           |                                              |                                       |            |          |

|                  | DATABASE<br>TYPE: | SITE ID#:    | DISTANCE:                                                               | SITE NAME:                                                                                                      | ADDRESS:                            | CITY:                                      | ZIP CODE                                                                                                                                                                                                                                                                                                                                                                                                                                                                                                                                                                                                                                                                                                                                                                                                                                                                                                                                                                                                                                                                                                                                                                                                                                                                                                                                                                                                                                                                                                                                                                                                                                                                                                                                                                                                                                                                                                                                                                                                                                                                                                                       |
|------------------|-------------------|--------------|-------------------------------------------------------------------------|-----------------------------------------------------------------------------------------------------------------|-------------------------------------|--------------------------------------------|--------------------------------------------------------------------------------------------------------------------------------------------------------------------------------------------------------------------------------------------------------------------------------------------------------------------------------------------------------------------------------------------------------------------------------------------------------------------------------------------------------------------------------------------------------------------------------------------------------------------------------------------------------------------------------------------------------------------------------------------------------------------------------------------------------------------------------------------------------------------------------------------------------------------------------------------------------------------------------------------------------------------------------------------------------------------------------------------------------------------------------------------------------------------------------------------------------------------------------------------------------------------------------------------------------------------------------------------------------------------------------------------------------------------------------------------------------------------------------------------------------------------------------------------------------------------------------------------------------------------------------------------------------------------------------------------------------------------------------------------------------------------------------------------------------------------------------------------------------------------------------------------------------------------------------------------------------------------------------------------------------------------------------------------------------------------------------------------------------------------------------|
| 7                | UST               | 4513492      | 0.02 SW                                                                 | TRIPLE M SUPPLY                                                                                                 | 2 1/2 M E OF BROKEN<br>BOW ON HWY 7 | BROKEN BOW                                 | 74728                                                                                                                                                                                                                                                                                                                                                                                                                                                                                                                                                                                                                                                                                                                                                                                                                                                                                                                                                                                                                                                                                                                                                                                                                                                                                                                                                                                                                                                                                                                                                                                                                                                                                                                                                                                                                                                                                                                                                                                                                                                                                                                          |
| 8                | UST               | 4504498      | 0.02 SW                                                                 | EZ MART STORE#95                                                                                                | 305 CRAIG RD.                       | BROKEN BOW                                 | 74728                                                                                                                                                                                                                                                                                                                                                                                                                                                                                                                                                                                                                                                                                                                                                                                                                                                                                                                                                                                                                                                                                                                                                                                                                                                                                                                                                                                                                                                                                                                                                                                                                                                                                                                                                                                                                                                                                                                                                                                                                                                                                                                          |
| 9                | LUST              | 4500121      | 0.03 NW                                                                 | BROKEN BOW SHORT<br>STOP                                                                                        | 21 N PARK                           | BROKEN BOW                                 | 74728                                                                                                                                                                                                                                                                                                                                                                                                                                                                                                                                                                                                                                                                                                                                                                                                                                                                                                                                                                                                                                                                                                                                                                                                                                                                                                                                                                                                                                                                                                                                                                                                                                                                                                                                                                                                                                                                                                                                                                                                                                                                                                                          |
| 9                | UST               | 4500121      | 0.03 NW                                                                 | BROKEN BOW SHORT<br>STOP                                                                                        | 21 N PARK                           | BROKEN BOW                                 | 74728                                                                                                                                                                                                                                                                                                                                                                                                                                                                                                                                                                                                                                                                                                                                                                                                                                                                                                                                                                                                                                                                                                                                                                                                                                                                                                                                                                                                                                                                                                                                                                                                                                                                                                                                                                                                                                                                                                                                                                                                                                                                                                                          |
| 9                | UST               | 4508880      | 0.03 NW                                                                 | B B TRUCK STOP                                                                                                  | 5 MI N OF BROKEN BOW<br>ON US 259   | BROKEN BOW                                 | 74728                                                                                                                                                                                                                                                                                                                                                                                                                                                                                                                                                                                                                                                                                                                                                                                                                                                                                                                                                                                                                                                                                                                                                                                                                                                                                                                                                                                                                                                                                                                                                                                                                                                                                                                                                                                                                                                                                                                                                                                                                                                                                                                          |
| 10               | RCRISG            | OKD987085321 | 0.03 SW                                                                 | THOMAS MACHINE &<br>MOTOR SUPPLY                                                                                | HWY 70 E 6 M S SIDE RD              | BROKEN BOW                                 | 74728                                                                                                                                                                                                                                                                                                                                                                                                                                                                                                                                                                                                                                                                                                                                                                                                                                                                                                                                                                                                                                                                                                                                                                                                                                                                                                                                                                                                                                                                                                                                                                                                                                                                                                                                                                                                                                                                                                                                                                                                                                                                                                                          |
| 10               | UST               | 4501109      | 0.03 SW                                                                 | THOMAS SERVICE<br>STATION                                                                                       | 6 MI E HWY 70                       | BROKEN BOW                                 | 74728                                                                                                                                                                                                                                                                                                                                                                                                                                                                                                                                                                                                                                                                                                                                                                                                                                                                                                                                                                                                                                                                                                                                                                                                                                                                                                                                                                                                                                                                                                                                                                                                                                                                                                                                                                                                                                                                                                                                                                                                                                                                                                                          |
| 11               | UST               | 4504485      | 0.09 NW                                                                 | EZ MART STORE#3                                                                                                 | 101 N PARK DR                       | BROKEN BOW                                 | 74728                                                                                                                                                                                                                                                                                                                                                                                                                                                                                                                                                                                                                                                                                                                                                                                                                                                                                                                                                                                                                                                                                                                                                                                                                                                                                                                                                                                                                                                                                                                                                                                                                                                                                                                                                                                                                                                                                                                                                                                                                                                                                                                          |
| 12               | UST               | 4508752      | 0.22 N                                                                  | BROKEN BOW OFFICE & OPER CTR                                                                                    | 110 E 3RD                           | BROKEN BOW                                 | 74728                                                                                                                                                                                                                                                                                                                                                                                                                                                                                                                                                                                                                                                                                                                                                                                                                                                                                                                                                                                                                                                                                                                                                                                                                                                                                                                                                                                                                                                                                                                                                                                                                                                                                                                                                                                                                                                                                                                                                                                                                                                                                                                          |
| 13               | ERNS              | 95292336     | 0.22 N                                                                  | y var za zadobile Galila Baliler I. na let e de les bilandoles don such de la constructivat a de la constructiv | 204 EAST THIRD STREET               | BROKEN BOW                                 | in hall of the School of School Association and School of School o |
| 14               | LUST              | 4512044      | 0.49 N                                                                  | BURKES CONVENIENCE<br>STORE                                                                                     | 702 N. PARK DRIVE                   | BROKEN BOW                                 | 74728                                                                                                                                                                                                                                                                                                                                                                                                                                                                                                                                                                                                                                                                                                                                                                                                                                                                                                                                                                                                                                                                                                                                                                                                                                                                                                                                                                                                                                                                                                                                                                                                                                                                                                                                                                                                                                                                                                                                                                                                                                                                                                                          |
| 1966642664664324 |                   |              | 1943. Die 1977 Westlichen Beitre Gestlichter ein der Können eine Kommen |                                                                                                                 |                                     | 67 et 11 1 1 1 1 1 1 1 1 1 1 1 1 1 1 1 1 1 |                                                                                                                                                                                                                                                                                                                                                                                                                                                                                                                                                                                                                                                                                                                                                                                                                                                                                                                                                                                                                                                                                                                                                                                                                                                                                                                                                                                                                                                                                                                                                                                                                                                                                                                                                                                                                                                                                                                                                                                                                                                                                                                                |