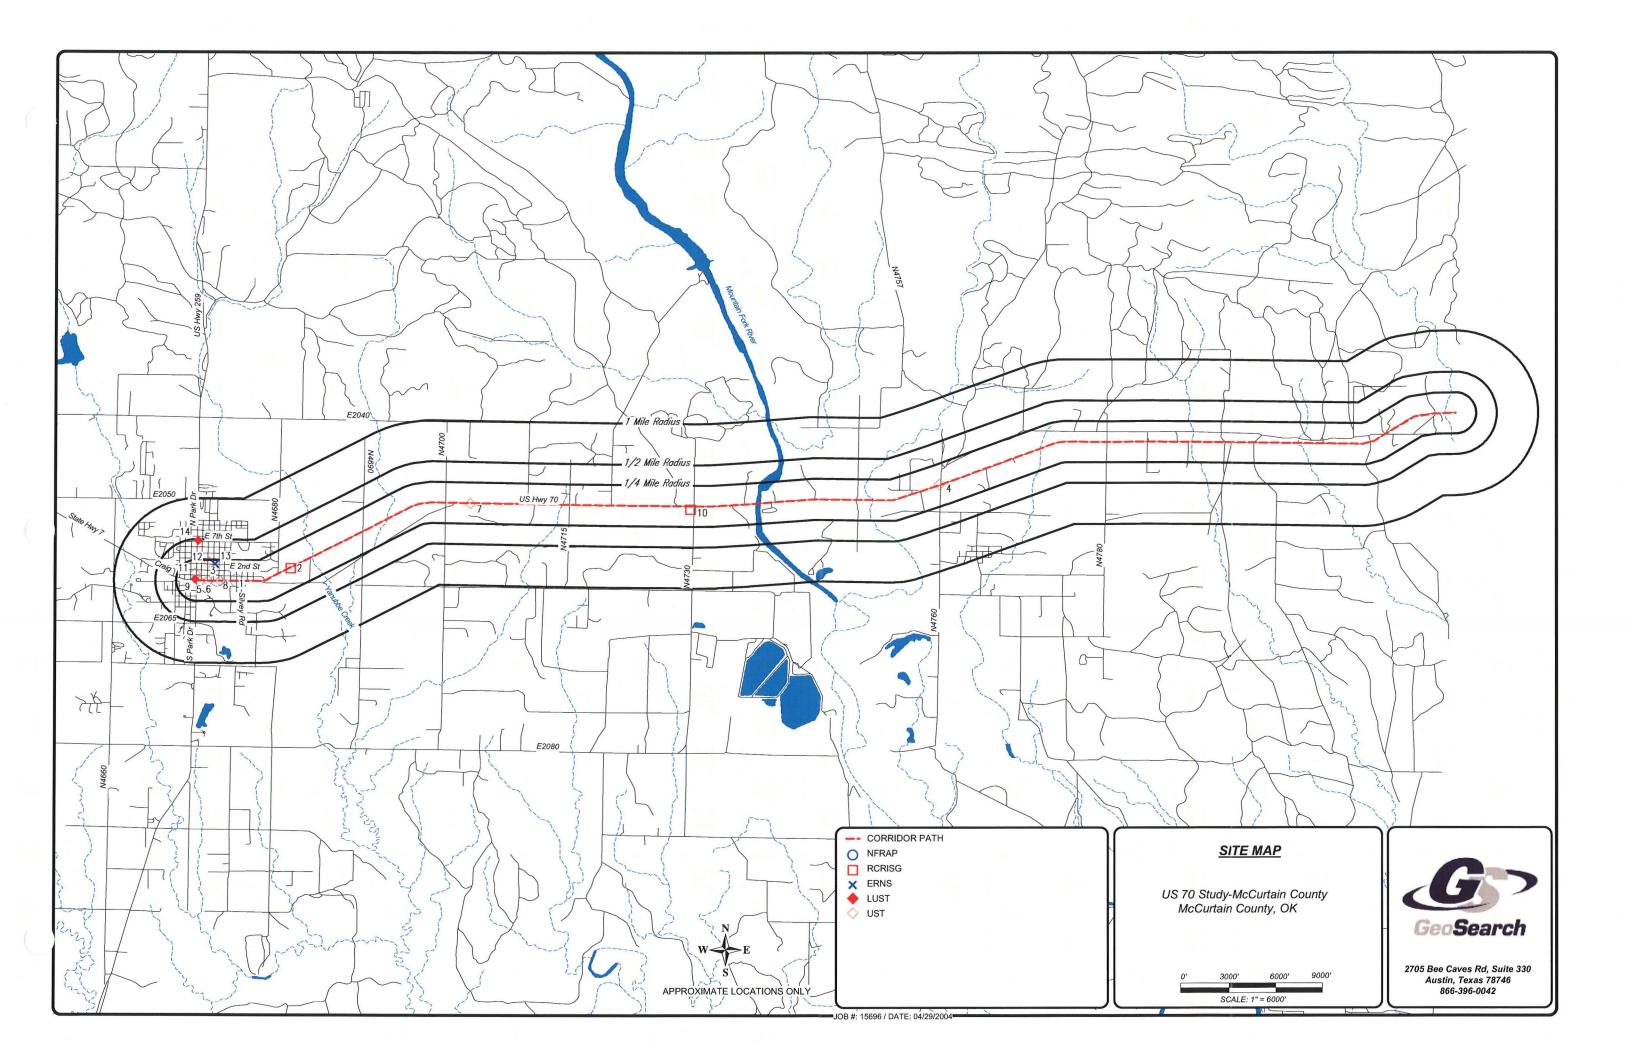

# **REPORT SUMMARY OF LOCATABLE SITES**

Appearing on the Location Map, these sites are referenced by Map ID #, Database Name, Site ID#, Site Name, Address, City, Zip Code and Distance from Site (miles).

|   | DATABASE |              |           |                                              |                                       |            |          |
|---|----------|--------------|-----------|----------------------------------------------|---------------------------------------|------------|----------|
|   | TYPE:    | SITE ID#:    | DISTANCE: | SITE NAME:                                   | ADDRESS:                              | CITY:      | ZIP CODE |
| 1 | NFRAP    | OKD007335524 |           | THOMASON LUMBER CO                           | S OF HWY 70 ON<br>HUFFMAN 1/2 MI      | BROKEN BOW | 74728    |
| 1 | RCRISC   | OKD007335524 |           | THOMASON LUMBER &<br>TIMBER CO               | SILVEY ROAD HWY 70<br>EAST            | BROKEN BOW | 74728    |
| 1 | RCRISG   | OKR000018044 |           | L D MCFARLAND CO                             | SILVEY ROAD N SIDE OF<br>PROPERTY HWY | BROKEN BOW | 74728    |
| 1 | UST      | 4502995      |           | THOMASON LUMBER &<br>TIMBER CO               | HWY 70 EAST                           | BROKEN BOW | 74728    |
| 1 | UST      | 4510445      |           | FFP #526                                     | 605 MARTIN LUTHER KING<br>DR          | BROKEN BOW | 74728    |
| 2 | RCRISG   | OKD981900699 | 0.01 W    | JIMMY TUCKER<br>TRUCKING INC.                | .25M E OF TOWN ON HWY<br>70 E         | BROKEN BOW | 74728    |
| 2 | UST      | 4503093      | 0.01 W    | JIMMIE TUCKER<br>TRUCKING, INC.              | HWY 70 EAST P.O. BOX<br>428           | BROKEN BOW | 74728    |
| 3 | LUST     | 4510567      | 0.01 NW   | STAFFORD GRO                                 | 210 E CRAIG                           | BROKEN BOW | 74728    |
| 3 | NFRAP    | OKD053128492 | 0.01 W    | HUFFMAN WOOD<br>PRESERVING CO<br>INC-LAGOONS | 1/4 MI E OF HWY 3 ON<br>HWY 70        | BROKEN BOW | 74728    |
| 3 | RCRISC   | OKD053128492 | 0.01 W    | HUFFMAN WOOD<br>PRESERVING CO INC            | HWY 70 E                              | BROKEN BOW | 74728    |
| 3 | UST      | 4513261      | 0.01 NW   | LARRY'S GARAGE                               | 220 MARTIN LUTHER KING<br>BLVD        | BROKEN BOW | 74728    |
| 3 | UST      | 4504517      | 0.02 NW   | LEWIS TOTAL                                  | 200 E. CRAIG RD.                      | BROKEN BOW | 74728    |
| 4 | UST      | 4511997      | 0.01 W    | K & K COUNTRY STORE                          | HWY 70 9 MI E OF<br>BROKEN BOW        | EAGLETOWN  | 74734    |
| 5 | UST      | 4508878      | 0.02 SW   | BINGER OIL CO, INC                           | 215 W CRAIG RD                        | BROKEN BOW | 74728    |
| 5 | UST      | 4508881      | 0.02 SW   | TOMMY'S FOUR WAY<br>CONOCO                   | 217 WEST CRAIG ROAD                   | BROKEN BOW | 74728    |
| 6 | UST      | 4508441      | 0.02 NW   | TEXAS, OKLAHOMA AND<br>EASTERN R.R           | 102 EAST CRAIG ROAD                   | BROKEN BOW | 74728    |
|   |          |              |           |                                              |                                       |            |          |

|                  | DATABASE<br>TYPE: | SITE ID#:    | DISTANCE:                                                               | SITE NAME:                                                                                                      | ADDRESS:                            | CITY:                                      | ZIP CODE                                                                                                                                                                                                                                                                                                                                                                                                                                                                                                                                                                                                                                                                                                                                                                                                                                                                                                                                                                                                                                                                                                                                                                                                                                                                                                                                                                                                                                                                                                                                                                                                                                                                                                                                                                                                                                                                                                                                                                                                                                                                                                                       |
|------------------|-------------------|--------------|-------------------------------------------------------------------------|-----------------------------------------------------------------------------------------------------------------|-------------------------------------|--------------------------------------------|--------------------------------------------------------------------------------------------------------------------------------------------------------------------------------------------------------------------------------------------------------------------------------------------------------------------------------------------------------------------------------------------------------------------------------------------------------------------------------------------------------------------------------------------------------------------------------------------------------------------------------------------------------------------------------------------------------------------------------------------------------------------------------------------------------------------------------------------------------------------------------------------------------------------------------------------------------------------------------------------------------------------------------------------------------------------------------------------------------------------------------------------------------------------------------------------------------------------------------------------------------------------------------------------------------------------------------------------------------------------------------------------------------------------------------------------------------------------------------------------------------------------------------------------------------------------------------------------------------------------------------------------------------------------------------------------------------------------------------------------------------------------------------------------------------------------------------------------------------------------------------------------------------------------------------------------------------------------------------------------------------------------------------------------------------------------------------------------------------------------------------|
| 7                | UST               | 4513492      | 0.02 SW                                                                 | TRIPLE M SUPPLY                                                                                                 | 2 1/2 M E OF BROKEN<br>BOW ON HWY 7 | BROKEN BOW                                 | 74728                                                                                                                                                                                                                                                                                                                                                                                                                                                                                                                                                                                                                                                                                                                                                                                                                                                                                                                                                                                                                                                                                                                                                                                                                                                                                                                                                                                                                                                                                                                                                                                                                                                                                                                                                                                                                                                                                                                                                                                                                                                                                                                          |
| 8                | UST               | 4504498      | 0.02 SW                                                                 | EZ MART STORE#95                                                                                                | 305 CRAIG RD.                       | BROKEN BOW                                 | 74728                                                                                                                                                                                                                                                                                                                                                                                                                                                                                                                                                                                                                                                                                                                                                                                                                                                                                                                                                                                                                                                                                                                                                                                                                                                                                                                                                                                                                                                                                                                                                                                                                                                                                                                                                                                                                                                                                                                                                                                                                                                                                                                          |
| 9                | LUST              | 4500121      | 0.03 NW                                                                 | BROKEN BOW SHORT<br>STOP                                                                                        | 21 N PARK                           | BROKEN BOW                                 | 74728                                                                                                                                                                                                                                                                                                                                                                                                                                                                                                                                                                                                                                                                                                                                                                                                                                                                                                                                                                                                                                                                                                                                                                                                                                                                                                                                                                                                                                                                                                                                                                                                                                                                                                                                                                                                                                                                                                                                                                                                                                                                                                                          |
| 9                | UST               | 4500121      | 0.03 NW                                                                 | BROKEN BOW SHORT<br>STOP                                                                                        | 21 N PARK                           | BROKEN BOW                                 | 74728                                                                                                                                                                                                                                                                                                                                                                                                                                                                                                                                                                                                                                                                                                                                                                                                                                                                                                                                                                                                                                                                                                                                                                                                                                                                                                                                                                                                                                                                                                                                                                                                                                                                                                                                                                                                                                                                                                                                                                                                                                                                                                                          |
| 9                | UST               | 4508880      | 0.03 NW                                                                 | B B TRUCK STOP                                                                                                  | 5 MI N OF BROKEN BOW<br>ON US 259   | BROKEN BOW                                 | 74728                                                                                                                                                                                                                                                                                                                                                                                                                                                                                                                                                                                                                                                                                                                                                                                                                                                                                                                                                                                                                                                                                                                                                                                                                                                                                                                                                                                                                                                                                                                                                                                                                                                                                                                                                                                                                                                                                                                                                                                                                                                                                                                          |
| 10               | RCRISG            | OKD987085321 | 0.03 SW                                                                 | THOMAS MACHINE &<br>MOTOR SUPPLY                                                                                | HWY 70 E 6 M S SIDE RD              | BROKEN BOW                                 | 74728                                                                                                                                                                                                                                                                                                                                                                                                                                                                                                                                                                                                                                                                                                                                                                                                                                                                                                                                                                                                                                                                                                                                                                                                                                                                                                                                                                                                                                                                                                                                                                                                                                                                                                                                                                                                                                                                                                                                                                                                                                                                                                                          |
| 10               | UST               | 4501109      | 0.03 SW                                                                 | THOMAS SERVICE<br>STATION                                                                                       | 6 MI E HWY 70                       | BROKEN BOW                                 | 74728                                                                                                                                                                                                                                                                                                                                                                                                                                                                                                                                                                                                                                                                                                                                                                                                                                                                                                                                                                                                                                                                                                                                                                                                                                                                                                                                                                                                                                                                                                                                                                                                                                                                                                                                                                                                                                                                                                                                                                                                                                                                                                                          |
| 11               | UST               | 4504485      | 0.09 NW                                                                 | EZ MART STORE#3                                                                                                 | 101 N PARK DR                       | BROKEN BOW                                 | 74728                                                                                                                                                                                                                                                                                                                                                                                                                                                                                                                                                                                                                                                                                                                                                                                                                                                                                                                                                                                                                                                                                                                                                                                                                                                                                                                                                                                                                                                                                                                                                                                                                                                                                                                                                                                                                                                                                                                                                                                                                                                                                                                          |
| 12               | UST               | 4508752      | 0.22 N                                                                  | BROKEN BOW OFFICE & OPER CTR                                                                                    | 110 E 3RD                           | BROKEN BOW                                 | 74728                                                                                                                                                                                                                                                                                                                                                                                                                                                                                                                                                                                                                                                                                                                                                                                                                                                                                                                                                                                                                                                                                                                                                                                                                                                                                                                                                                                                                                                                                                                                                                                                                                                                                                                                                                                                                                                                                                                                                                                                                                                                                                                          |
| 13               | ERNS              | 95292336     | 0.22 N                                                                  | y var za zadobile Galila Baliler I. na let e de les bilandoles don such de la constructivat a de la constructiv | 204 EAST THIRD STREET               | BROKEN BOW                                 | in hall of the School of School Association and School of School o |
| 14               | LUST              | 4512044      | 0.49 N                                                                  | BURKES CONVENIENCE<br>STORE                                                                                     | 702 N. PARK DRIVE                   | BROKEN BOW                                 | 74728                                                                                                                                                                                                                                                                                                                                                                                                                                                                                                                                                                                                                                                                                                                                                                                                                                                                                                                                                                                                                                                                                                                                                                                                                                                                                                                                                                                                                                                                                                                                                                                                                                                                                                                                                                                                                                                                                                                                                                                                                                                                                                                          |
| 1966642664664324 |                   |              | 1943. Die 1977 Westlichen Beitre Gestlichter ein der Können eine Kommen |                                                                                                                 |                                     | 67 et 11 1 1 1 1 1 1 1 1 1 1 1 1 1 1 1 1 1 |                                                                                                                                                                                                                                                                                                                                                                                                                                                                                                                                                                                                                                                                                                                                                                                                                                                                                                                                                                                                                                                                                                                                                                                                                                                                                                                                                                                                                                                                                                                                                                                                                                                                                                                                                                                                                                                                                                                                                                                                                                                                                                                                |