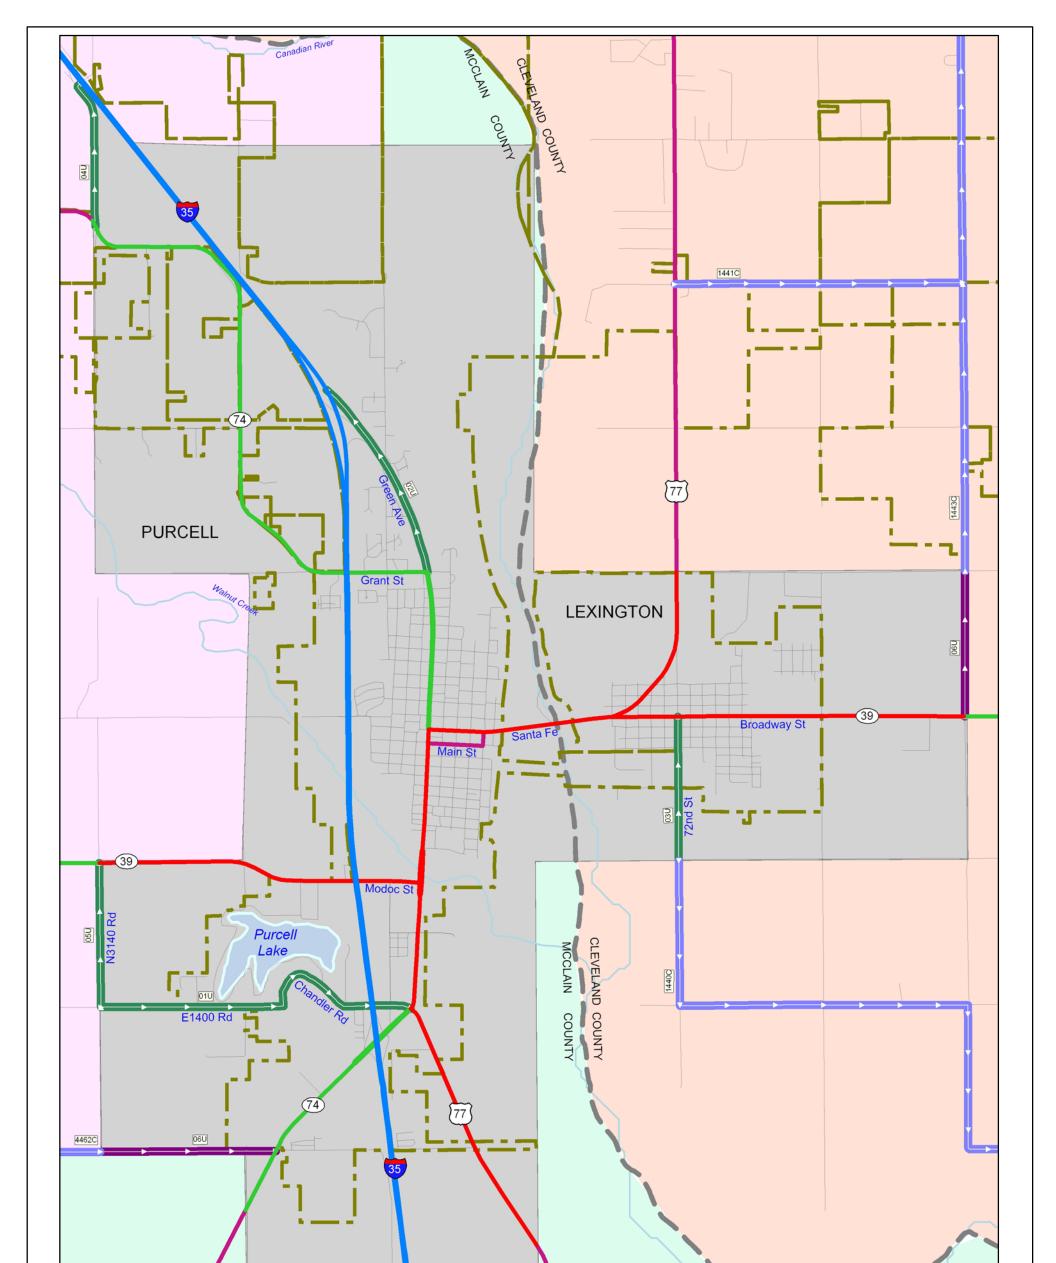

Urban Area Boundary\* and Functional Classification \*Based on Adjusted 2000 Census Boundary