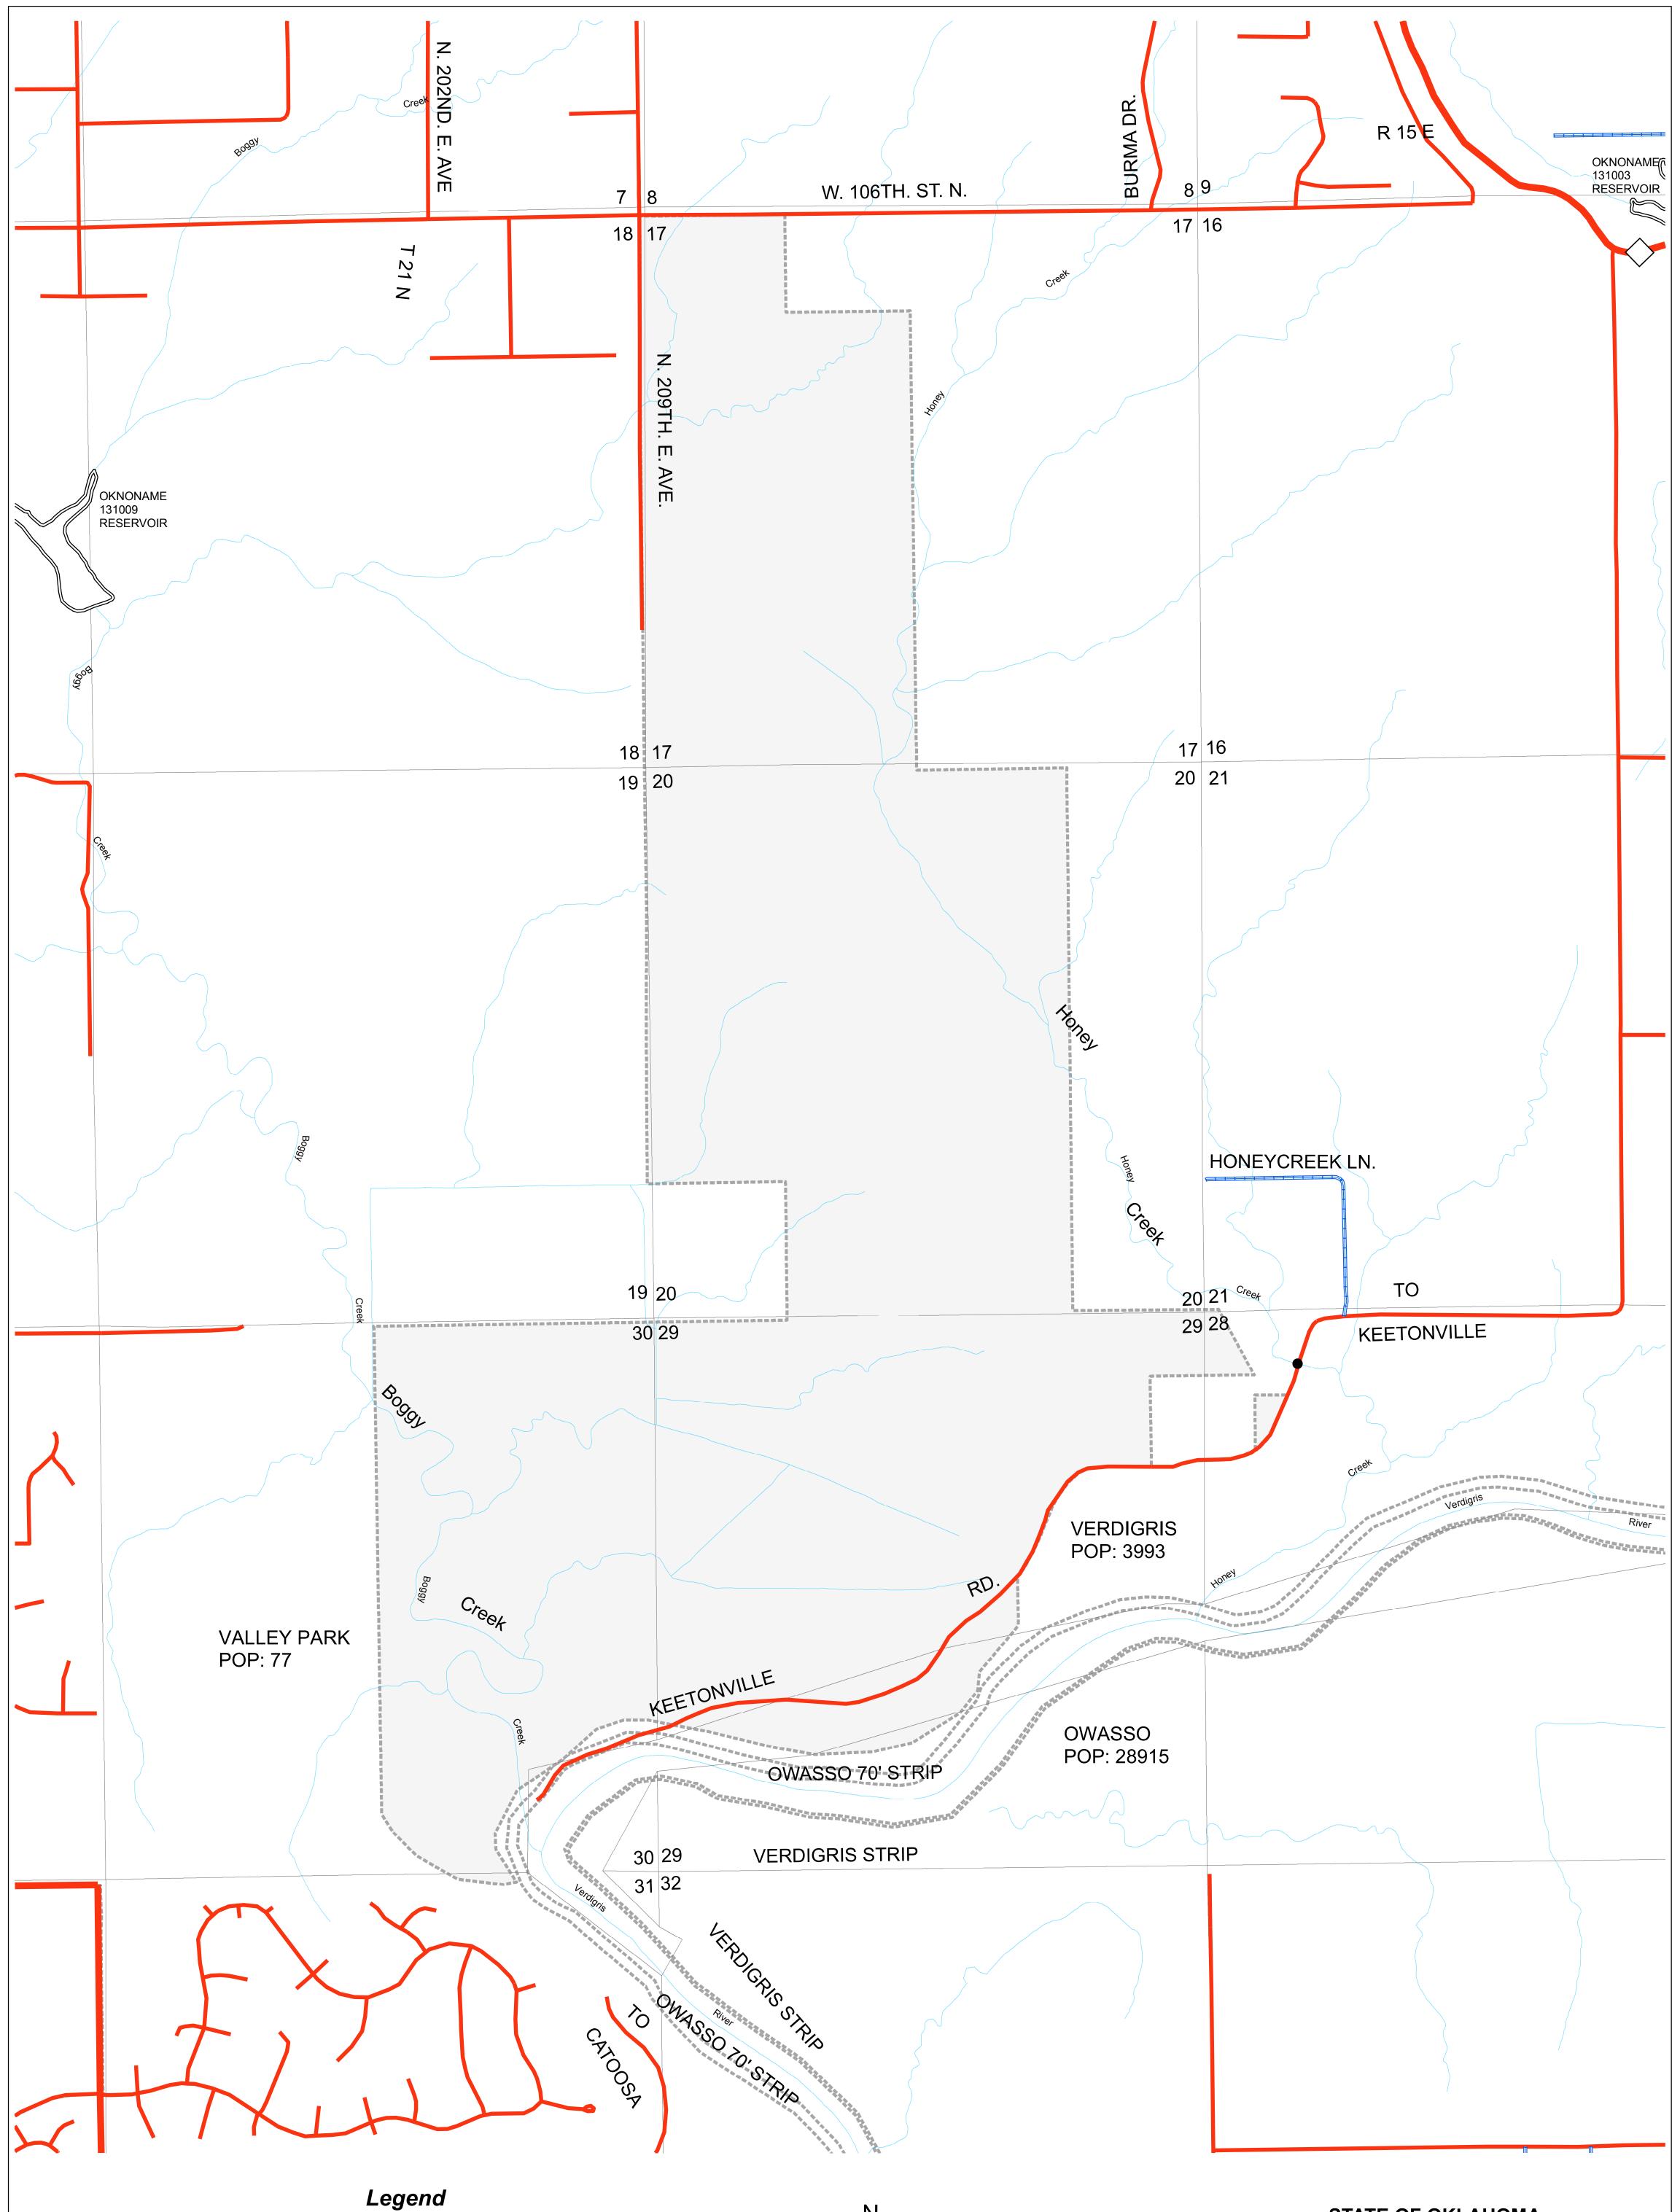

## STATE OF OKLAHOMA DEPARTMENT OF TRANSPORTATION

CITY OF VALLEY PARK ROGERS COUNTY

> CENSUS YEAR 2010 POPULATION 77

Copies of this map are available for public use at nomial cost. Address:

OKLAHOMA DEPARTMENT OF TRANSPORTATION PRINTING SERVICES Phone (405) 521-2586 200 N.E. 21st STREET OKLAHOMA CITY, OKLAHOMA 73105-3204

This map indicates those roads known to the Department to be open to public travel. Placement of a road on the map has no relationship to maintenance responsibility by any level of government.

Corporate Limit

Wildlife Refuge

ERATED September, 2018

© COPYRIGHT 2018 PRINTED AT STATE EXPENSE

**NOT FOR RESALE** 

Ν