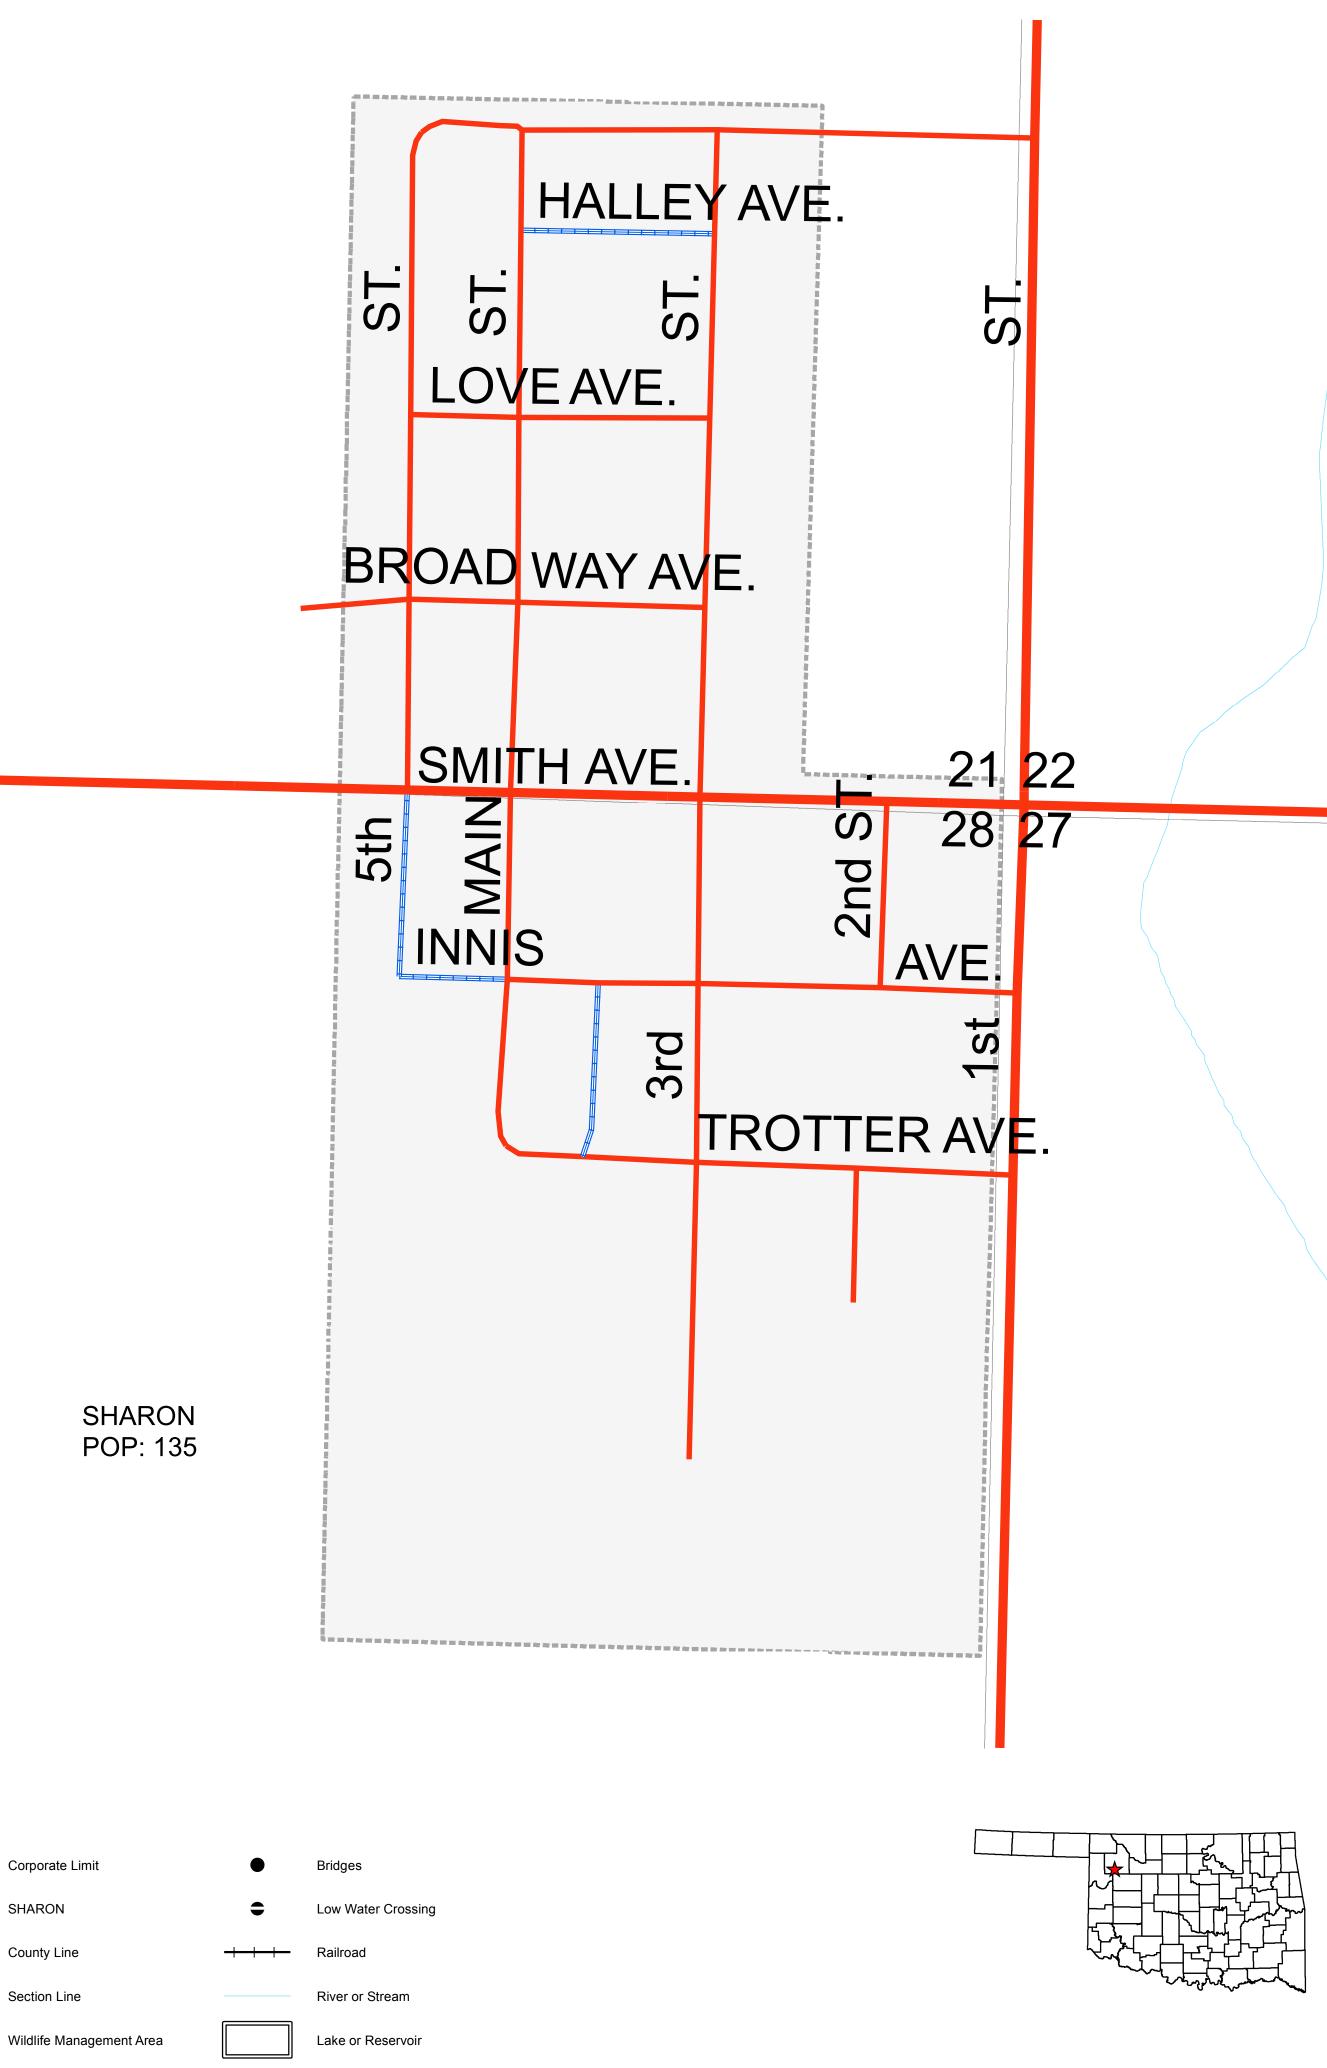

SHARON

This map indicates those roads known to the Department to be open to public travel. Placement of a road on the map has no relationship to maintenance responsibility by any level of government.

ALL RIGHTS RESERVED