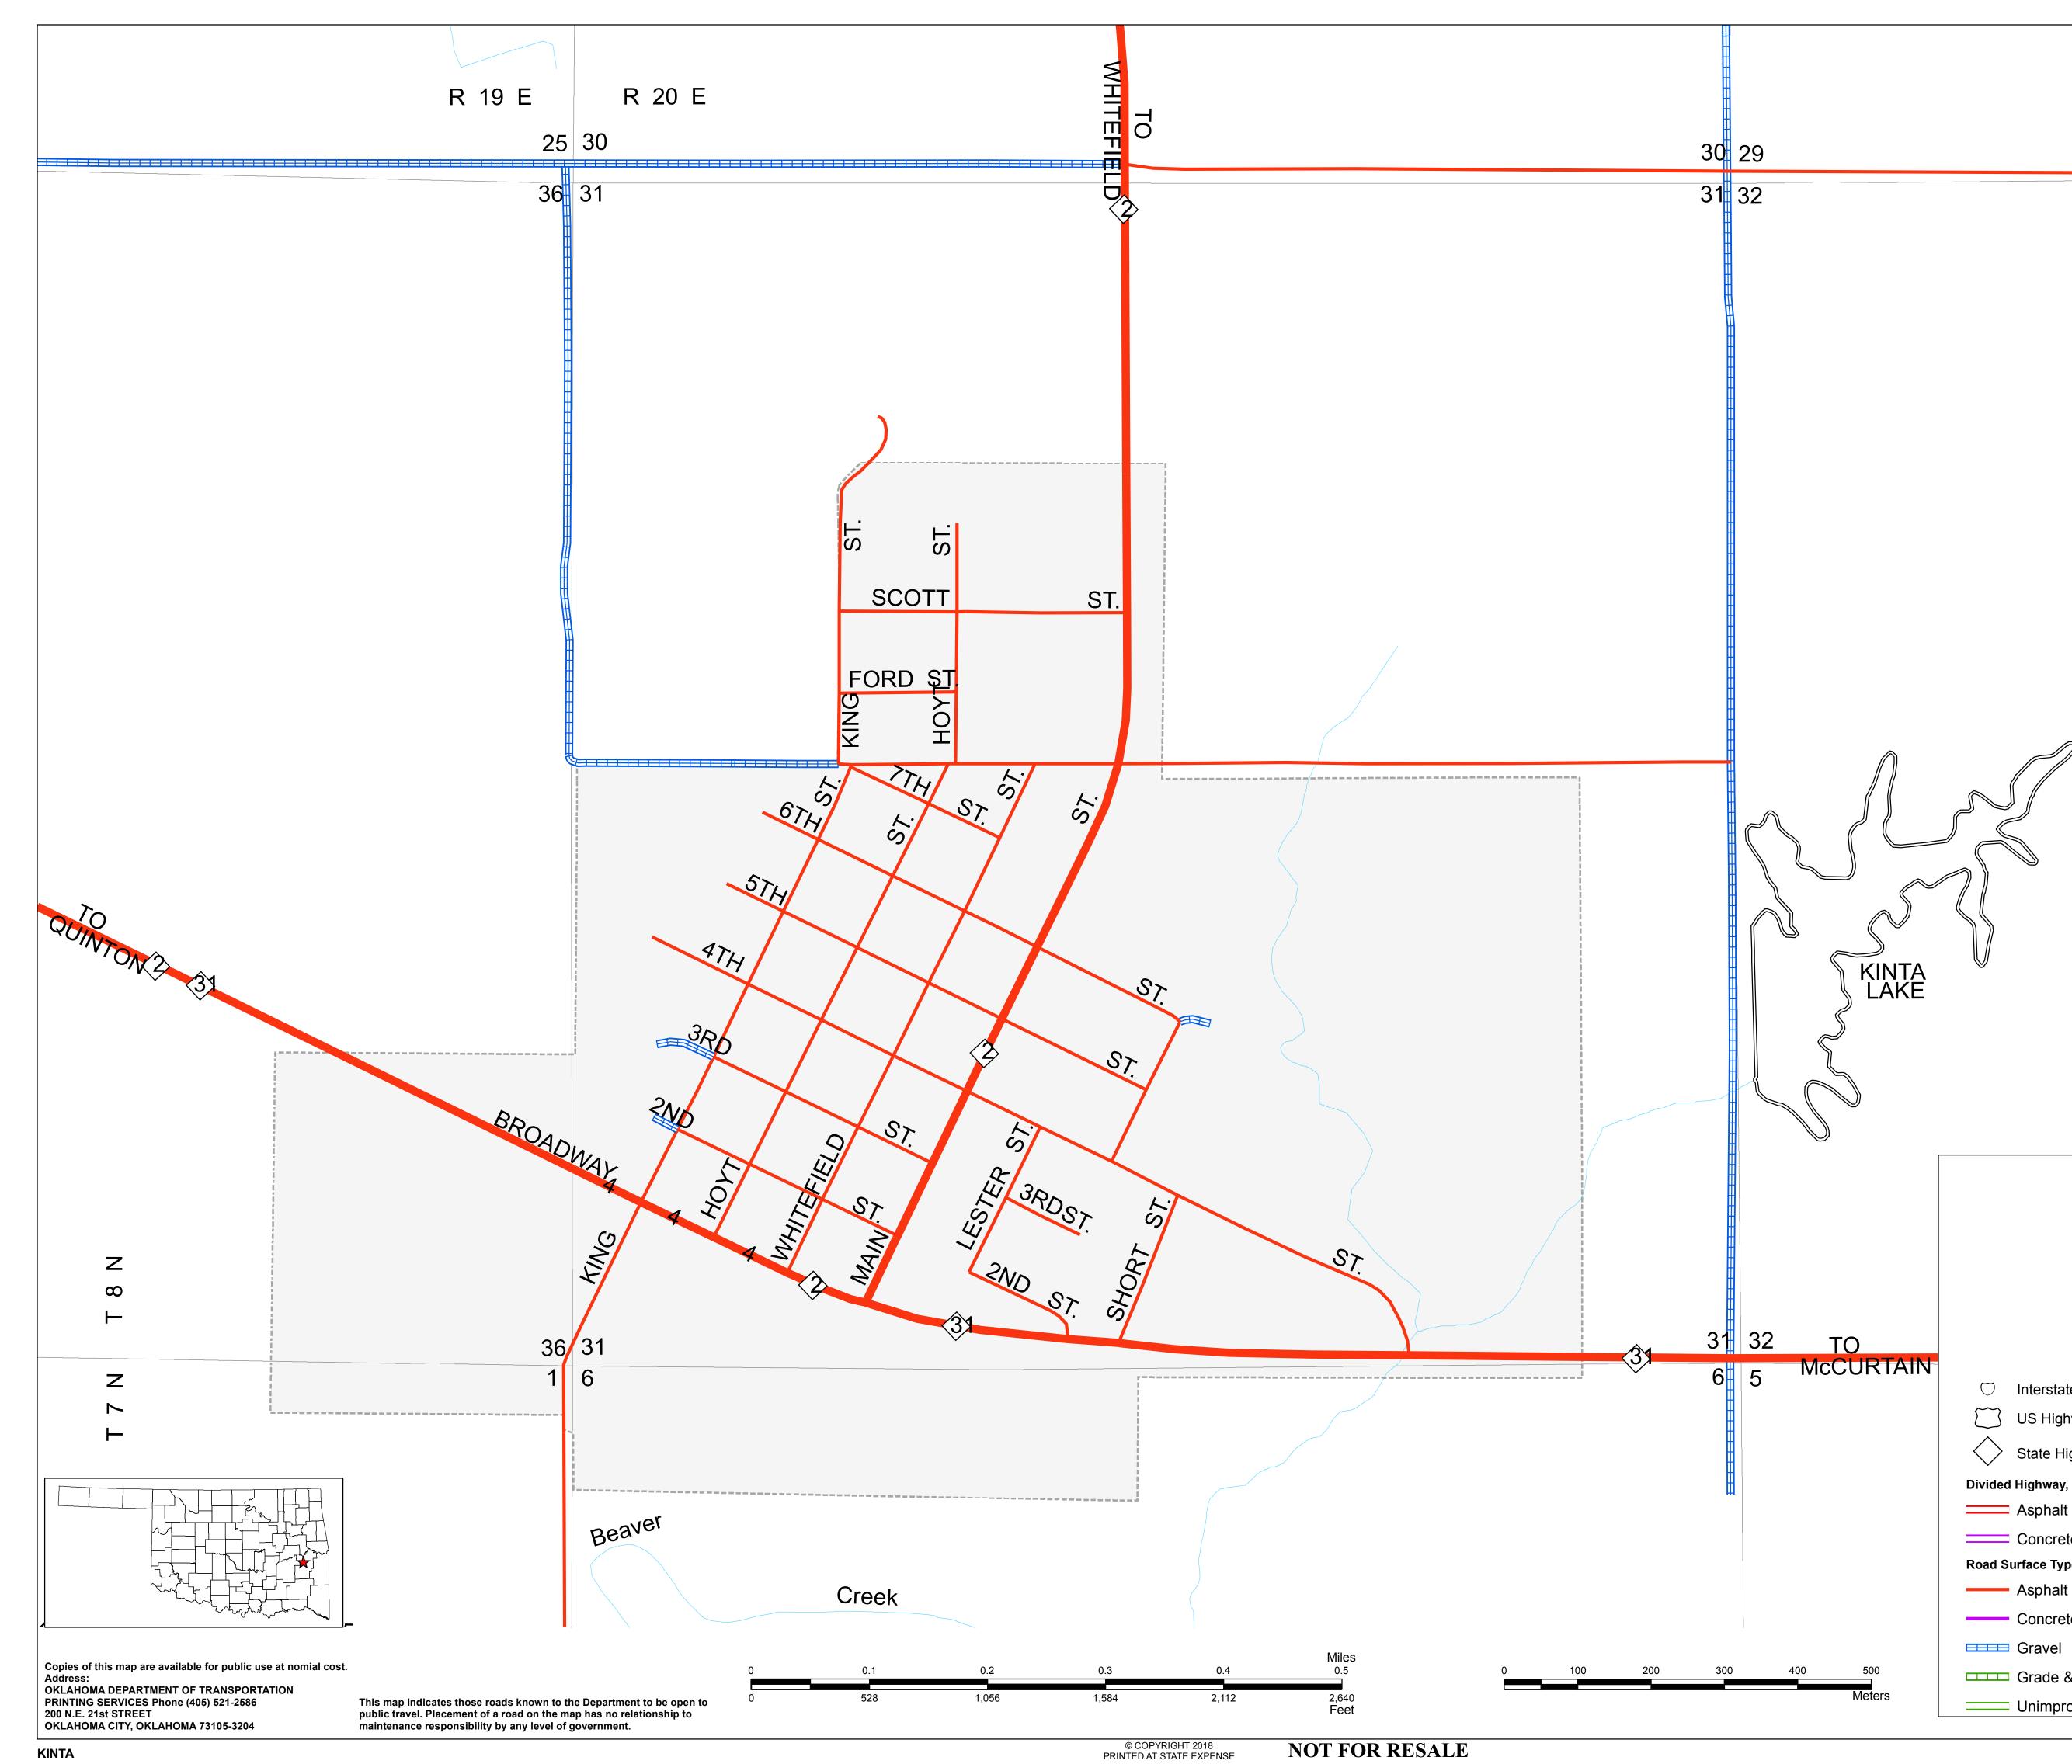

KINTA

**NOT FOR RESALE** 

| г     |                               |                                    |                                    |
|-------|-------------------------------|------------------------------------|------------------------------------|
|       | DEPA                          | STATE OF OKLAHOMA                  |                                    |
|       |                               | CITY OF<br>KINTA<br>HASKELL COUNTY |                                    |
|       |                               | CENSUS YEAR 2010<br>POPULATION 297 |                                    |
| RTAIN |                               | Legend                             | -                                  |
|       | 🗇 Interstate                  | ++++ Railroad                      | River or Stream                    |
|       | US Highway                    | Corporate Limit                    | Lake or Reservoir                  |
|       | State Highway                 | Kinta                              | Bridges                            |
|       | Divided Highway, 4 or more la | es [] County Line                  | Low Water Crossing                 |
|       | Asphalt                       | Section Line                       |                                    |
|       | Concrete                      | Wildlife Management Area           | a                                  |
|       | Road Surface Type             | Wildlife Refuge                    |                                    |
|       | Asphalt                       |                                    |                                    |
|       | Concrete                      |                                    |                                    |
|       | Gravel                        |                                    |                                    |
| 00    | Grade & Drain                 |                                    |                                    |
| eters | Unimproved                    |                                    |                                    |
|       |                               | ALL RIGHTS RESERVED                | COMPUTER GENERATED September, 2018 |

KINTA, HASKELL COUNTY