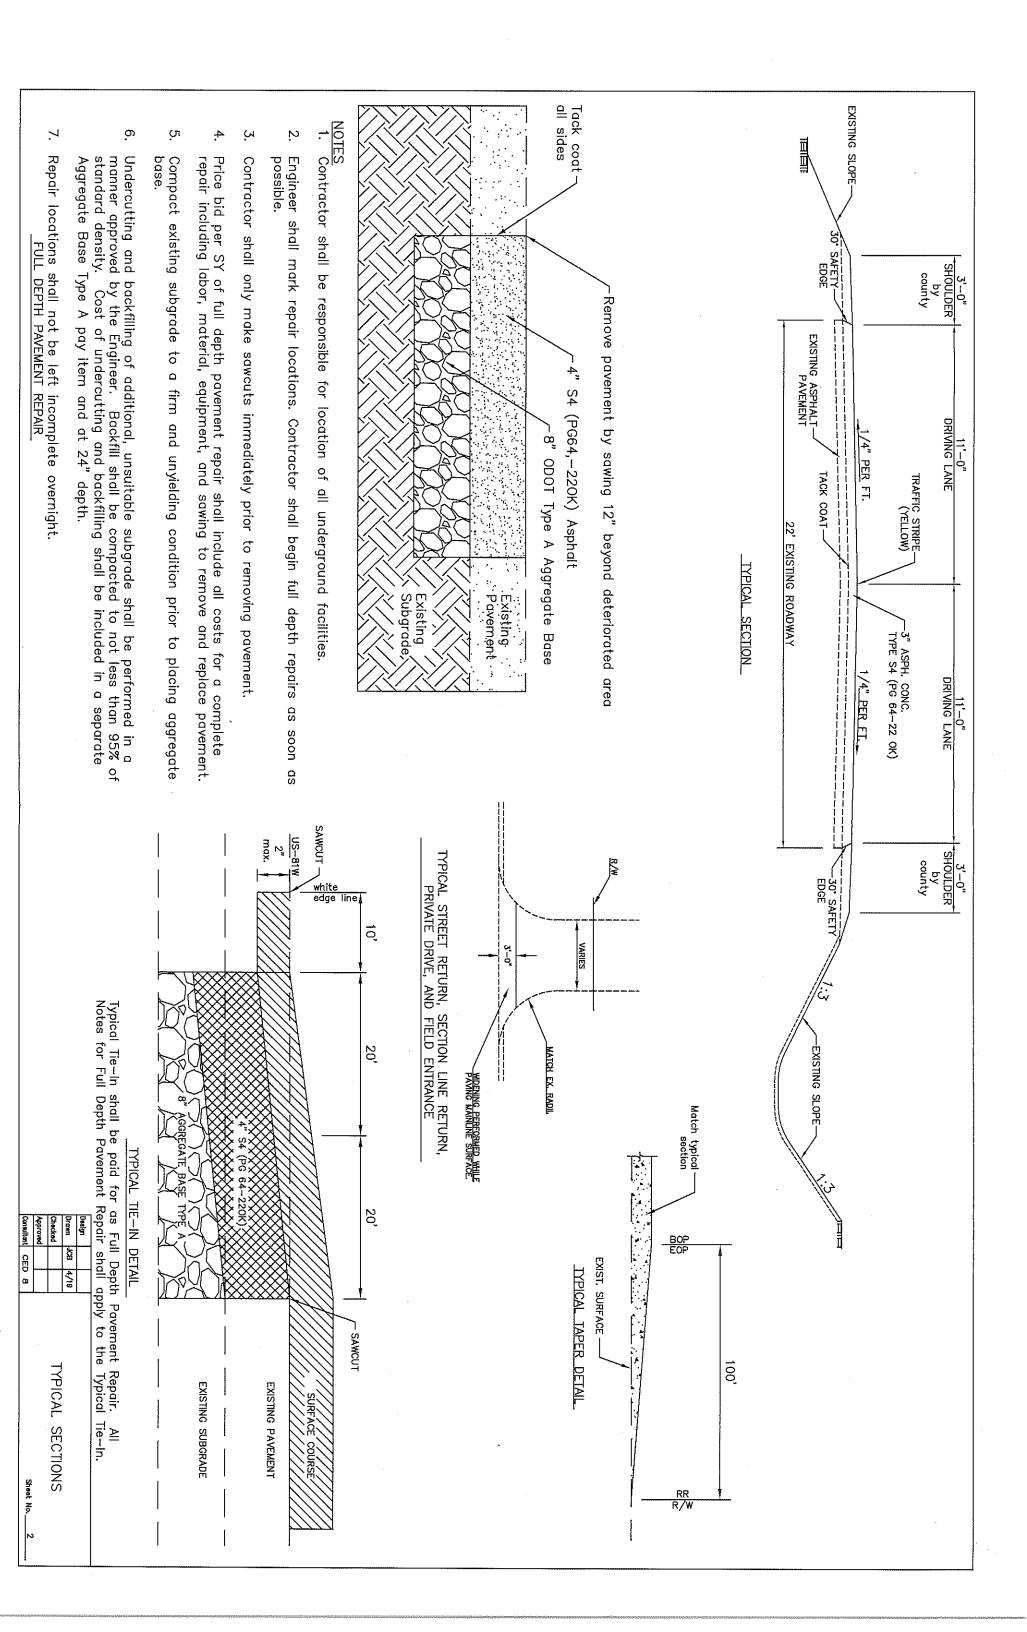

### Statement of Work

General: The Bidder should bid labor and materials necessary for a 2in asphalt overlay for approximately 3 miles of EW 760 road, to complete this project. The bidder shall provide all materials, labor, and equipment. All work must be done under the supervision of the County and the Kingfisher County Commissioners will perform a final inspection, in their respective district, of the road before accepting the work performed. Construction to be performed from date of Notice to Proceed, depending on weather and seasonal limitations, and completed by January 1, 2020. All materials used and performance of work must adhere to ODOT Construction Specifications Manual, 2009 edition.

### PROPOSAL Kingfisher County Asphalt Overlay EW 760 Rd

Dist. #1: approx. miles Dist. #2: approx. miles Dist. #3: approx. miles

| Item               | Description                                 | Units | Quantity  | Unit Price |
|--------------------|---------------------------------------------|-------|-----------|------------|
| 1                  | Tack Coat – (1)                             | Gal   | 3,050.00  |            |
| 2                  | Superpave, Type S4 (PG 64-22 OK)            | Ton   | 7,462.00  |            |
| 3                  | Full Depth Pavement Repair                  | S.Y.  | 500.00    |            |
| 4                  | Traffic Stripe (Paint) (4" Wide) (Yellow)   | L.F.  | 32,314.00 |            |
| 5                  | Construction Traffic Control (4)(5)         | L.Sum | 1.00      |            |
| 6                  | Aggregate Base Type A                       | C.Y.  | 500.00    |            |
| Hara meres e secul | Total Bid - \$                              |       |           |            |
|                    |                                             |       |           |            |
|                    | 3/38/4/100000000000000000000000000000000000 |       |           |            |
|                    |                                             |       |           |            |
|                    |                                             |       | ,         |            |