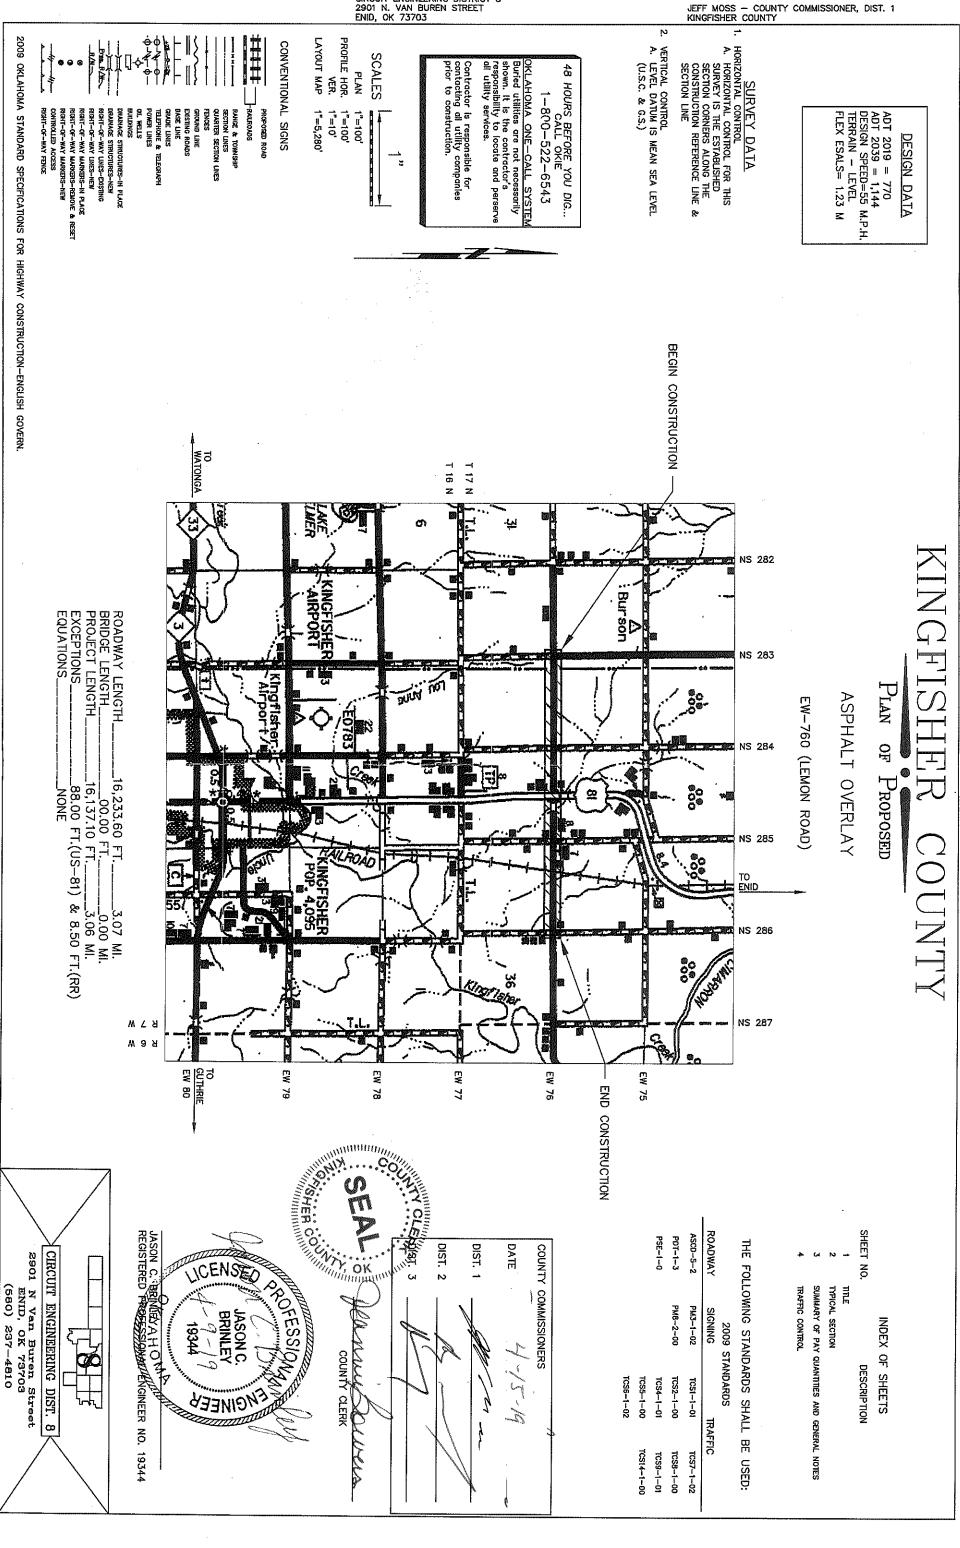

### Statement of Work

General: The Bidder should bid labor and materials necessary for a 2in asphalt overlay for approximately 3 miles of EW 760 road, to complete this project. The bidder shall provide all materials, labor, and equipment. All work must be done under the supervision of the County and the Kingfisher County Commissioners will perform a final inspection, in their respective district, of the road before accepting the work performed. Construction to be performed from date of Notice to Proceed, depending on weather and seasonal limitations, and completed by January 1, 2020. All materials used and performance of work must adhere to ODOT Construction Specifications Manual, 2009 edition.

### PROPOSAL Kingfisher County Asphalt Overlay EW 760 Rd

Dist. #1: approx. miles Dist. #2: approx. miles Dist. #3: approx. miles

| Item               | Description                                 | Units | Quantity  | Unit Price |
|--------------------|---------------------------------------------|-------|-----------|------------|
| 1                  | Tack Coat – (1)                             | Gal   | 3,050.00  |            |
| 2                  | Superpave, Type S4 (PG 64-22 OK)            | Ton   | 7,462.00  |            |
| 3                  | Full Depth Pavement Repair                  | S.Y.  | 500.00    |            |
| 4                  | Traffic Stripe (Paint) (4" Wide) (Yellow)   | L.F.  | 32,314.00 |            |
| 5                  | Construction Traffic Control (4)(5)         | L.Sum | 1.00      |            |
| 6                  | Aggregate Base Type A                       | C.Y.  | 500.00    |            |
| Hara meres e secul | Total Bid - \$                              |       |           |            |
|                    |                                             |       |           |            |
|                    | 3/38/4/100000000000000000000000000000000000 |       |           |            |
|                    |                                             |       |           |            |
|                    |                                             |       | ,         |            |