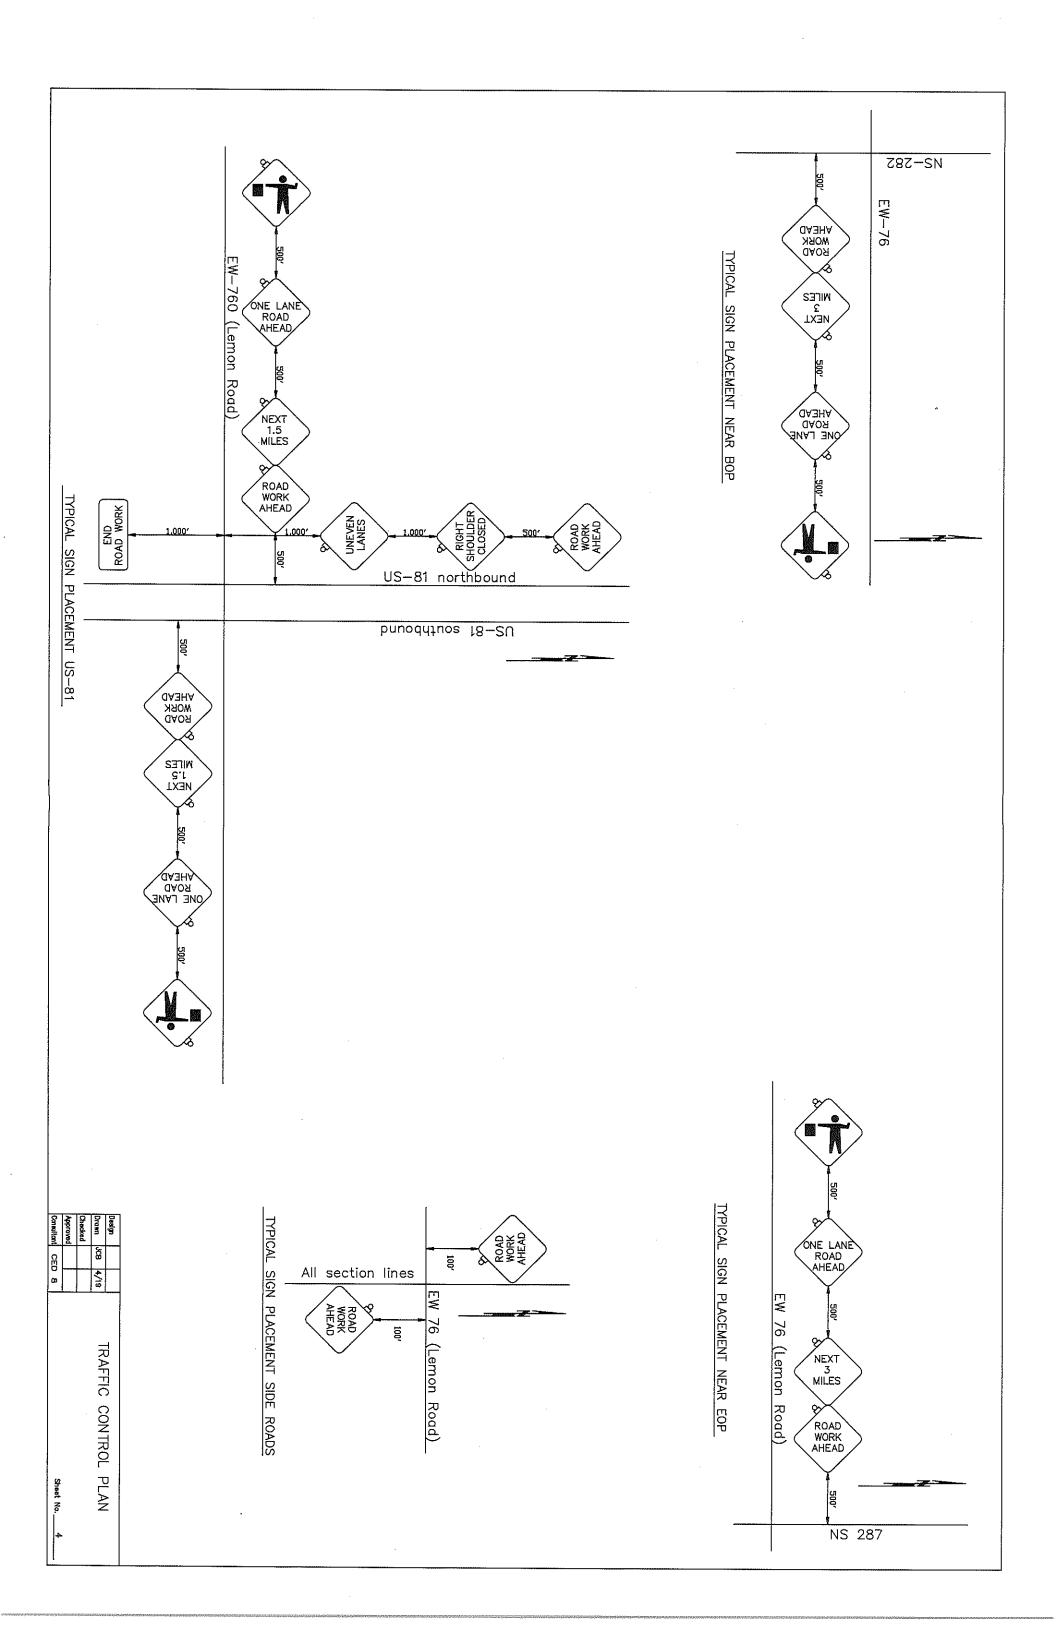

### **Section 1 Traffic Control**

It will be the responsibility of the Contractor to supply and use traffic control devices for said project in accordance with ODOT specifications and the **Manual for Uniform Traffic Control Devices (MUTCD) Part 6 – Temporary Traffic Control**. The Contractor will ensure that all traffic control will provide the public with adequate warning of the construction area 24 hours a day, 7 days a week, and in all weather conditions through the duration of the project. Close adherence to traffic control guidelines is necessary for the safety of road crews and the motoring public.

Flaggers must be present at each end of the work zone and must use a Stop/Slow Paddle, no flags are allowed. Pilot cars will be used and must adhere to MUTCD standards for signage and warning lights.