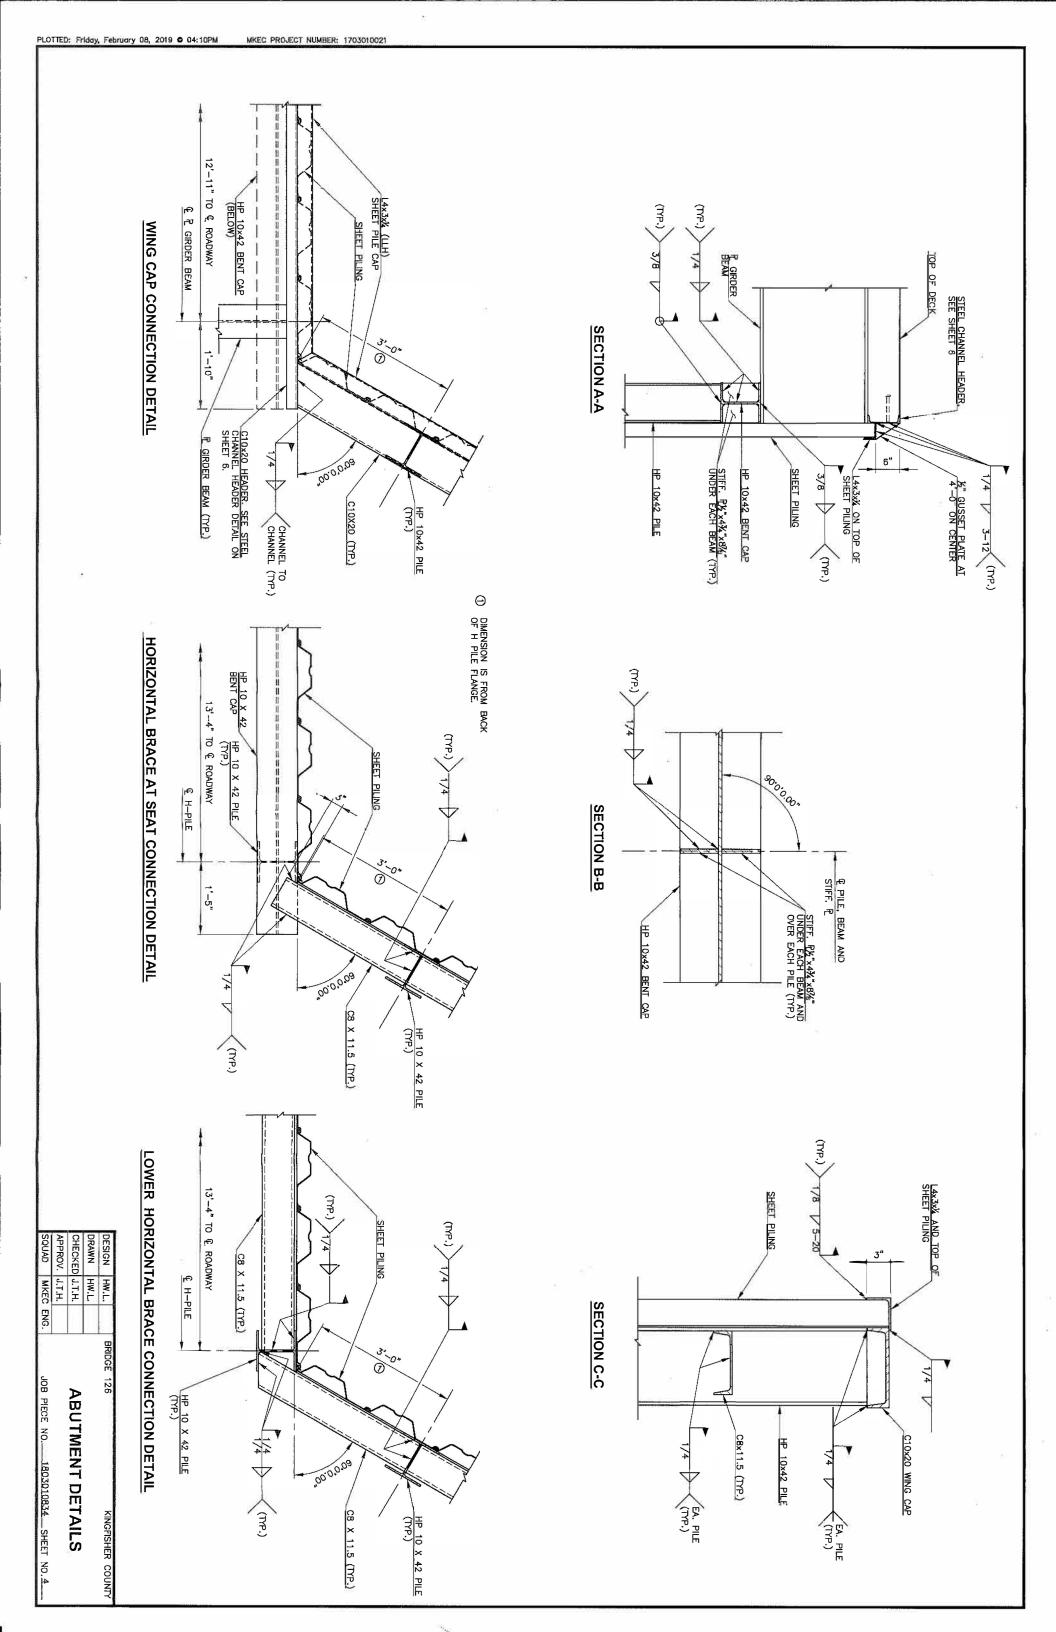

# PROPOSAL Kingfisher County Bridge Materials for Bridge Project Bridge 126 37E0870N2850009 (Labor, Beams and Concrete Not Included)

| BRIDGE 126 SCHEDULE OF MATERIALS |      |                                    |                                                    |  |
|----------------------------------|------|------------------------------------|----------------------------------------------------|--|
| Qty                              | Unit | ITEM                               | Bid Price for<br>Material Over<br>Planned Quantity |  |
| 60                               | L.F. | HP 10 X 42 BENT CAPS               | L.F.                                               |  |
| 360                              | L.F. | HP 10 X 42 WING PILES              | L.F.                                               |  |
| 480                              | L.F. | HP 10 X 42 SEAT PILES              | L.F.                                               |  |
| 60                               | L.F. | HP 14 X 73 PIER BENT CAP           | L.F.                                               |  |
| 480                              | L.F. | HP 12 X 53 PIER SEAT PILES         | L.F.                                               |  |
| 2,020                            | S.F. | 10 GAUGE SHEET PILES               | S.F.                                               |  |
| 3,960                            | S.F. | 36" WIDE 22 GAUGE STEEL DECK FORMS | S.F.                                               |  |
| 320                              | L.F. | W6 X 20 BRIDGE TRAFFIC RAIL POSTS  | L.F.                                               |  |
| 20                               | L.F. | 1/2" X 9" PLATE                    | L.F.                                               |  |
| 40                               | L.F. | 1/2" X 7" PLATE                    | L.F.                                               |  |
| 20,600                           | L.F. | #4 REINFORCING STEEL               | L.F.                                               |  |
| 10,360                           | L.F. | #5 REINFORCING STEEL               | L.F.                                               |  |
| 208                              | EA.  | 1" X 5'-0" SLAB BOLSER             | EA.                                                |  |
| 204                              | EA.  | 2" X 5'-0" SLAB BOLSTER            | EA.                                                |  |
| 324                              | EA.  | 5/8" <sup>¢</sup> X 6" WELDED STUD | EA.                                                |  |
| 60                               | L.F. | C10 X 20 END HEADER                | L.F.                                               |  |
| 260                              | L.F. | 3/8" X 8" PLATE                    | L.F.                                               |  |
| 280                              | L.F. | C8 X 11.5 HORIZONTAL BRACING       | L.F.                                               |  |
| 60                               | L.F. | C10 X 20 WING CAP                  | L.F.                                               |  |
| 120                              | L.F. | C10 X 20 PIER HORIZONTAL BRACING   | L.F.                                               |  |
| 120                              | L.F. | L5 X 3 X 1/4 PIER DIAGONAL BRACING | L.F.                                               |  |
| 120                              | L.F. | L4 X 3 X 1/4 SHEET PILE CAP        | L.F.                                               |  |
| 920                              | L.F. | L3 X 3 X 1/4 BRACING               | L.F.                                               |  |
| 880                              | L.F. | L3 X 3 X 1/4 SIP DECK FORM SUPPORT | L.F.                                               |  |