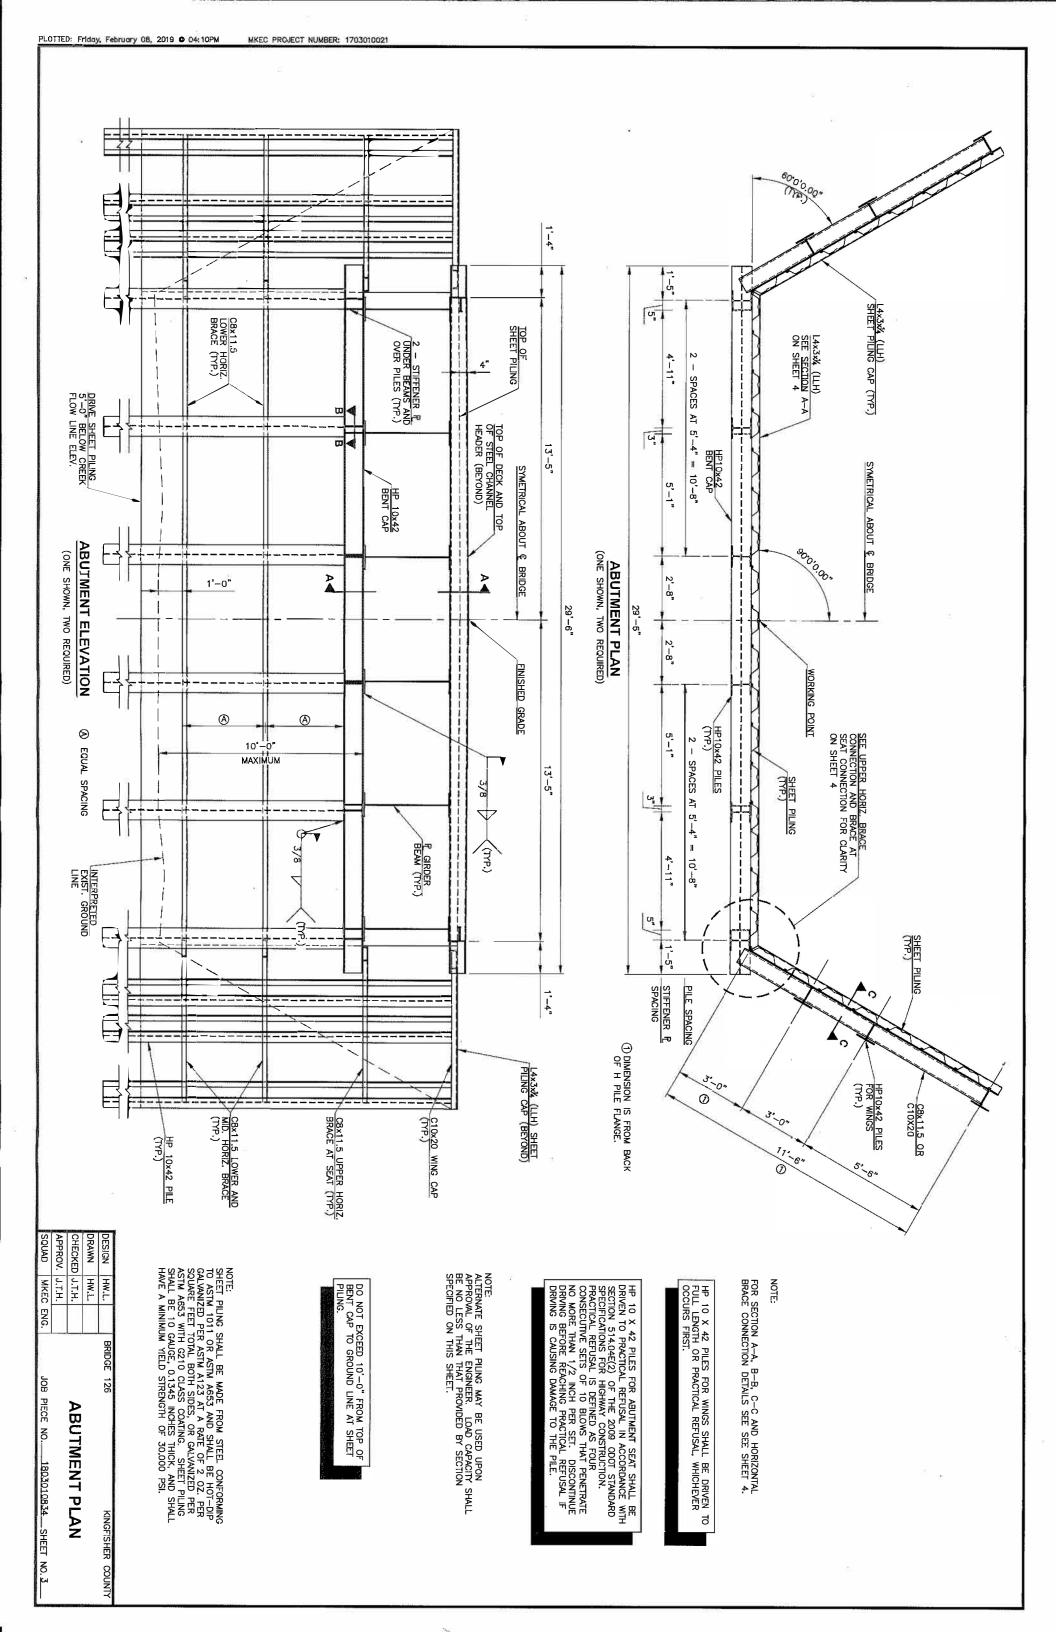

# PROPOSAL Kingfisher County Bridge Materials for Bridge Project Bridge 126 37E0870N2850009 (Labor, Beams and Concrete Not Included)

| BRIDGE 126 SCHEDULE OF MATERIALS |      |                                    |                                                    |  |
|----------------------------------|------|------------------------------------|----------------------------------------------------|--|
| Qty                              | Unit | ITEM                               | Bid Price for<br>Material Over<br>Planned Quantity |  |
| 60                               | L.F. | HP 10 X 42 BENT CAPS               | L.F.                                               |  |
| 360                              | L.F. | HP 10 X 42 WING PILES              | L.F.                                               |  |
| 480                              | L.F. | HP 10 X 42 SEAT PILES              | L.F.                                               |  |
| 60                               | L.F. | HP 14 X 73 PIER BENT CAP           | L.F.                                               |  |
| 480                              | L.F. | HP 12 X 53 PIER SEAT PILES         | L.F.                                               |  |
| 2,020                            | S.F. | 10 GAUGE SHEET PILES               | S.F.                                               |  |
| 3,960                            | S.F. | 36" WIDE 22 GAUGE STEEL DECK FORMS | S.F.                                               |  |
| 320                              | L.F. | W6 X 20 BRIDGE TRAFFIC RAIL POSTS  | L.F.                                               |  |
| 20                               | L.F. | 1/2" X 9" PLATE                    | L.F.                                               |  |
| 40                               | L.F. | 1/2" X 7" PLATE                    | L.F.                                               |  |
| 20,600                           | L.F. | #4 REINFORCING STEEL               | L.F.                                               |  |
| 10,360                           | L.F. | #5 REINFORCING STEEL               | L.F.                                               |  |
| 208                              | EA.  | 1" X 5'-0" SLAB BOLSER             | EA.                                                |  |
| 204                              | EA.  | 2" X 5'-0" SLAB BOLSTER            | EA.                                                |  |
| 324                              | EA.  | 5/8" <sup>¢</sup> X 6" WELDED STUD | EA.                                                |  |
| 60                               | L.F. | C10 X 20 END HEADER                | L.F.                                               |  |
| 260                              | L.F. | 3/8" X 8" PLATE                    | L.F.                                               |  |
| 280                              | L.F. | C8 X 11.5 HORIZONTAL BRACING       | L.F.                                               |  |
| 60                               | L.F. | C10 X 20 WING CAP                  | L.F.                                               |  |
| 120                              | L.F. | C10 X 20 PIER HORIZONTAL BRACING   | L.F.                                               |  |
| 120                              | L.F. | L5 X 3 X 1/4 PIER DIAGONAL BRACING | L.F.                                               |  |
| 120                              | L.F. | L4 X 3 X 1/4 SHEET PILE CAP        | L.F.                                               |  |
| 920                              | L.F. | L3 X 3 X 1/4 BRACING               | L.F.                                               |  |
| 880                              | L.F. | L3 X 3 X 1/4 SIP DECK FORM SUPPORT | L.F.                                               |  |