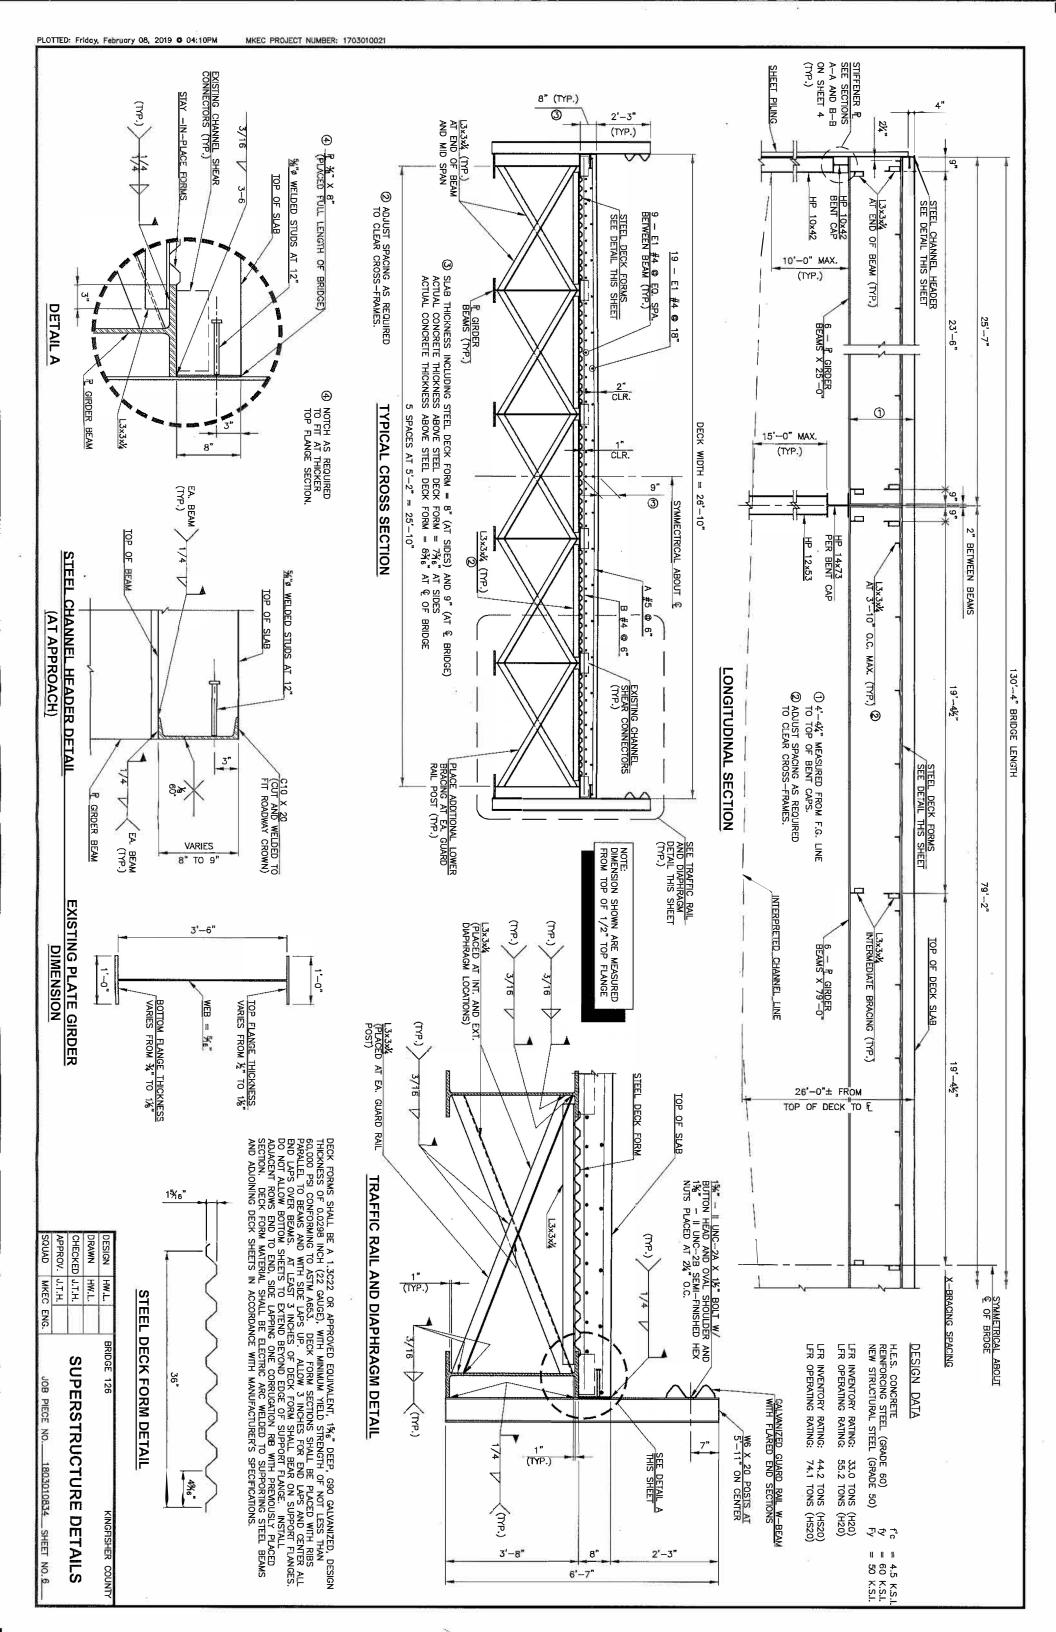

# PROPOSAL Kingfisher County Bridge Materials for Bridge Project Bridge 126 37E0870N2850009 (Labor, Beams and Concrete Not Included)

| BRIDGE 126 SCHEDULE OF MATERIALS |      |                                    |                                                    |  |
|----------------------------------|------|------------------------------------|----------------------------------------------------|--|
| Qty                              | Unit | ITEM                               | Bid Price for<br>Material Over<br>Planned Quantity |  |
| 60                               | L.F. | HP 10 X 42 BENT CAPS               | L.F.                                               |  |
| 360                              | L.F. | HP 10 X 42 WING PILES              | L.F.                                               |  |
| 480                              | L.F. | HP 10 X 42 SEAT PILES              | L.F.                                               |  |
| 60                               | L.F. | HP 14 X 73 PIER BENT CAP           | L.F.                                               |  |
| 480                              | L.F. | HP 12 X 53 PIER SEAT PILES         | L.F.                                               |  |
| 2,020                            | S.F. | 10 GAUGE SHEET PILES               | S.F.                                               |  |
| 3,960                            | S.F. | 36" WIDE 22 GAUGE STEEL DECK FORMS | S.F.                                               |  |
| 320                              | L.F. | W6 X 20 BRIDGE TRAFFIC RAIL POSTS  | L.F.                                               |  |
| 20                               | L.F. | 1/2" X 9" PLATE                    | L.F.                                               |  |
| 40                               | L.F. | 1/2" X 7" PLATE                    | L.F.                                               |  |
| 20,600                           | L.F. | #4 REINFORCING STEEL               | L.F.                                               |  |
| 10,360                           | L.F. | #5 REINFORCING STEEL               | L.F.                                               |  |
| 208                              | EA.  | 1" X 5'-0" SLAB BOLSER             | EA.                                                |  |
| 204                              | EA.  | 2" X 5'-0" SLAB BOLSTER            | EA.                                                |  |
| 324                              | EA.  | 5/8" <sup>¢</sup> X 6" WELDED STUD | EA.                                                |  |
| 60                               | L.F. | C10 X 20 END HEADER                | L.F.                                               |  |
| 260                              | L.F. | 3/8" X 8" PLATE                    | L.F.                                               |  |
| 280                              | L.F. | C8 X 11.5 HORIZONTAL BRACING       | L.F.                                               |  |
| 60                               | L.F. | C10 X 20 WING CAP                  | L.F.                                               |  |
| 120                              | L.F. | C10 X 20 PIER HORIZONTAL BRACING   | L.F.                                               |  |
| 120                              | L.F. | L5 X 3 X 1/4 PIER DIAGONAL BRACING | L.F.                                               |  |
| 120                              | L.F. | L4 X 3 X 1/4 SHEET PILE CAP        | L.F.                                               |  |
| 920                              | L.F. | L3 X 3 X 1/4 BRACING               | L.F.                                               |  |
| 880                              | L.F. | L3 X 3 X 1/4 SIP DECK FORM SUPPORT | L.F.                                               |  |

| 300   | L.F. | C4 X 7.2 SHEAR CONNECTOR  | L.F. |
|-------|------|---------------------------|------|
| 160   | L.F. | 1" X 12" PLATE            | L.F. |
| 20    | L.F. | 5/16" X 12" PLATE         | L.F. |
| 262.5 | L.F. | W BEAM GUARDRAIL          | L.F. |
| 4     | EA.  | W BEAM FLARED END SECTION | EA.  |
|       |      | Total                     |      |