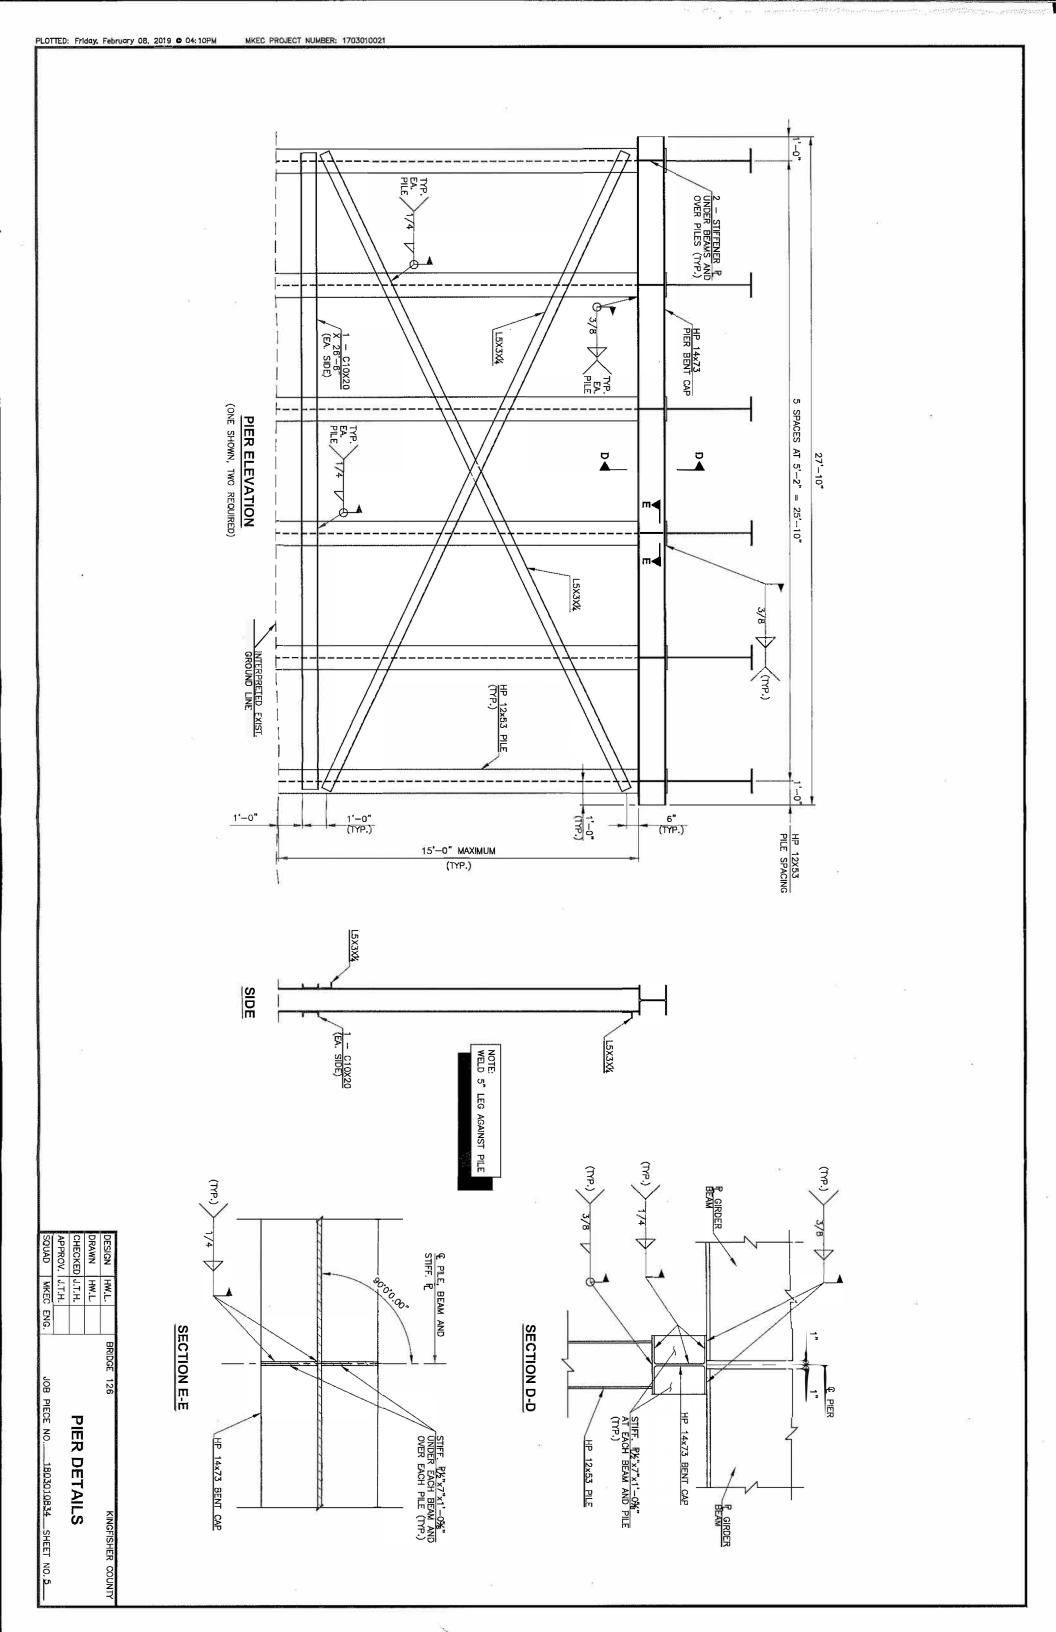

# PROPOSAL Kingfisher County Bridge Materials for Bridge Project Bridge 126 37E0870N2850009 (Labor, Beams and Concrete Not Included)

| BRIDGE 126 SCHEDULE OF MATERIALS |      |                                    |                                                    |  |
|----------------------------------|------|------------------------------------|----------------------------------------------------|--|
| Qty                              | Unit | ITEM                               | Bid Price for<br>Material Over<br>Planned Quantity |  |
| 60                               | L.F. | HP 10 X 42 BENT CAPS               | L.F.                                               |  |
| 360                              | L.F. | HP 10 X 42 WING PILES              | L.F.                                               |  |
| 480                              | L.F. | HP 10 X 42 SEAT PILES              | L.F.                                               |  |
| 60                               | L.F. | HP 14 X 73 PIER BENT CAP           | L.F.                                               |  |
| 480                              | L.F. | HP 12 X 53 PIER SEAT PILES         | L.F.                                               |  |
| 2,020                            | S.F. | 10 GAUGE SHEET PILES               | S.F.                                               |  |
| 3,960                            | S.F. | 36" WIDE 22 GAUGE STEEL DECK FORMS | S.F.                                               |  |
| 320                              | L.F. | W6 X 20 BRIDGE TRAFFIC RAIL POSTS  | L.F.                                               |  |
| 20                               | L.F. | 1/2" X 9" PLATE                    | L.F.                                               |  |
| 40                               | L.F. | 1/2" X 7" PLATE                    | L.F.                                               |  |
| 20,600                           | L.F. | #4 REINFORCING STEEL               | L.F.                                               |  |
| 10,360                           | L.F. | #5 REINFORCING STEEL               | L.F.                                               |  |
| 208                              | EA.  | 1" X 5'-0" SLAB BOLSER             | EA.                                                |  |
| 204                              | EA.  | 2" X 5'-0" SLAB BOLSTER            | EA.                                                |  |
| 324                              | EA.  | 5/8" <sup>¢</sup> X 6" WELDED STUD | EA.                                                |  |
| 60                               | L.F. | C10 X 20 END HEADER                | L.F.                                               |  |
| 260                              | L.F. | 3/8" X 8" PLATE                    | L.F.                                               |  |
| 280                              | L.F. | C8 X 11.5 HORIZONTAL BRACING       | L.F.                                               |  |
| 60                               | L.F. | C10 X 20 WING CAP                  | L.F.                                               |  |
| 120                              | L.F. | C10 X 20 PIER HORIZONTAL BRACING   | L.F.                                               |  |
| 120                              | L.F. | L5 X 3 X 1/4 PIER DIAGONAL BRACING | L.F.                                               |  |
| 120                              | L.F. | L4 X 3 X 1/4 SHEET PILE CAP        | L.F.                                               |  |
| 920                              | L.F. | L3 X 3 X 1/4 BRACING               | L.F.                                               |  |
| 880                              | L.F. | L3 X 3 X 1/4 SIP DECK FORM SUPPORT | L.F.                                               |  |

| 300   | L.F. | C4 X 7.2 SHEAR CONNECTOR  | L.F. |
|-------|------|---------------------------|------|
| 160   | L.F. | 1" X 12" PLATE            | L.F. |
| 20    | L.F. | 5/16" X 12" PLATE         | L.F. |
| 262.5 | L.F. | W BEAM GUARDRAIL          | L.F. |
| 4     | EA.  | W BEAM FLARED END SECTION | EA.  |
|       |      | Total                     |      |