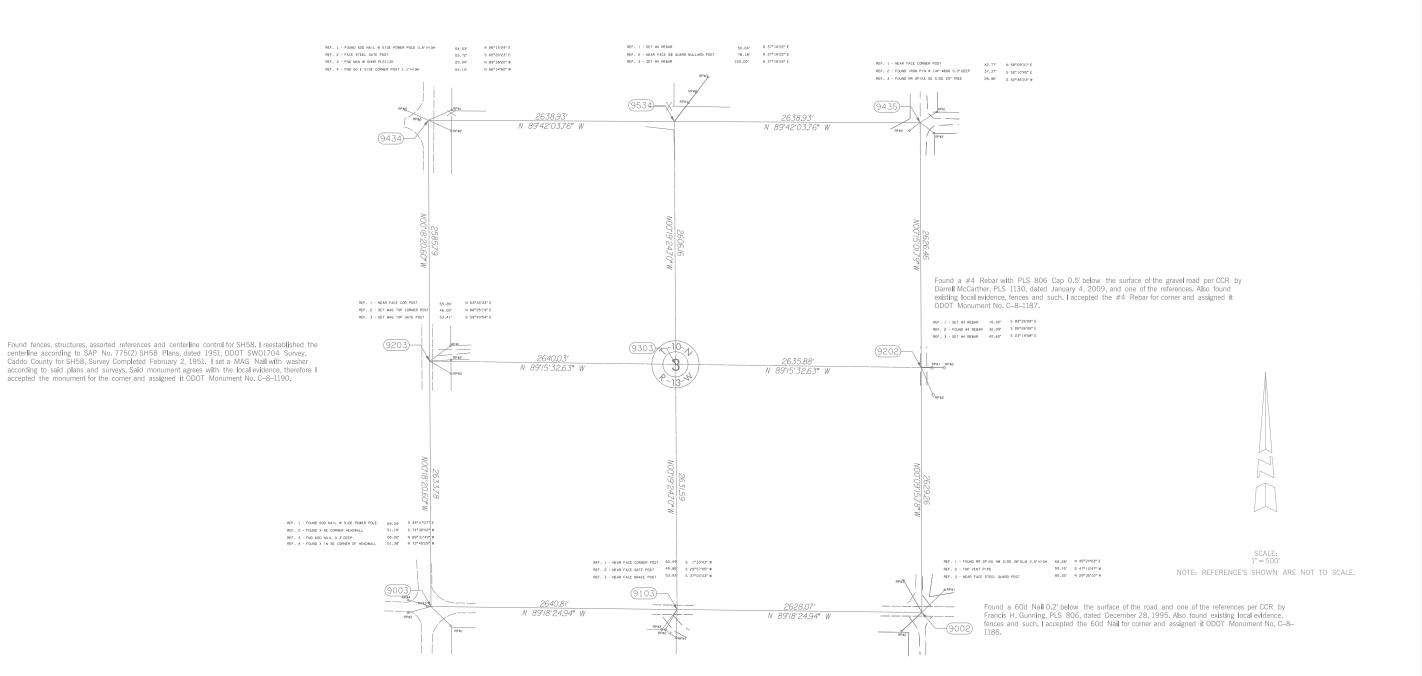

Found a PK Nail 0.1' deep in asphalt Road and all the references per CCR by Darrell McCarther, PLS 1130, dated January 30, 2000 and a 60d Nail on centerline of SH58 and all the references per CCR by Buddy R. Hokit, PLS 1326, dated June 21, 2007. Also found existing fences, structures, assorted references and centerline control for SH58. The PK Nail found 8' east of the centerline according to CCR by Darrell McCarther is the true corner according to SAP No. 775(2) SH58 Plans, dated 1951 and ODOT SW01704 Survey, Caddo County for SH58, Survey Completed February 2, 1951. surveys. Said monument agrees with the local evidence, therefore I accepted the monument for the corner and assigned it ODOT Monument No. C-8–1188.

Set a #4 Rebar with Cap 0.5' below the surface of the gravel road proportionately between fence corner and Ione post to north delineating north-south one quarter section line and on line between section corners. Said point lands in the middle of the existing roadway. Corner as established appears to agree with local evidence and evidence of occupation has viewed from 2010 NAIP Imagery, I assigned said corner ODOT Monument No. C-8-1189.