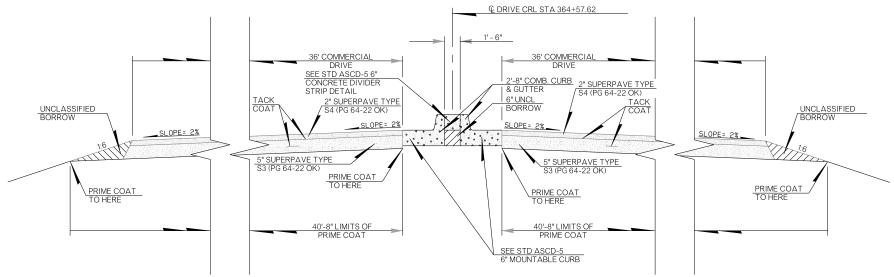

| DESIGN   | MRB         |  | OKLAHOMA DEPARTMENT OF TRANSPORTATION<br>ROADWAY DESIGN DIVISION |  |  |  |
|----------|-------------|--|------------------------------------------------------------------|--|--|--|
| DRAWN    | MRB         |  |                                                                  |  |  |  |
| CHECKED  |             |  | DRIVE DETAIL                                                     |  |  |  |
| APPROVED |             |  | CL STA 364+57 62                                                 |  |  |  |
| SQUAD    | SQUAD GREEN |  | 0E 01A 00 1 01:02                                                |  |  |  |