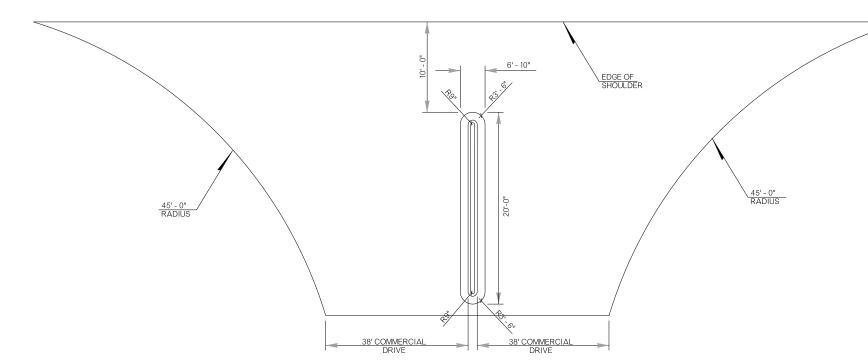

| DESIGN   | MRB         |  | OKLAHOMA DEPARTMENT OF TRANSPORTATION<br>ROADWAY DESIGN DIVISION |  |  |  |
|----------|-------------|--|------------------------------------------------------------------|--|--|--|
| DRAWN    | MRB         |  |                                                                  |  |  |  |
| CHECKED  |             |  | DRIVE DETAIL                                                     |  |  |  |
| APPROVED |             |  | CL STA 364+57 62                                                 |  |  |  |
| SQUAD    | SQUAD GREEN |  | 0E 01A 00 1 01:02                                                |  |  |  |