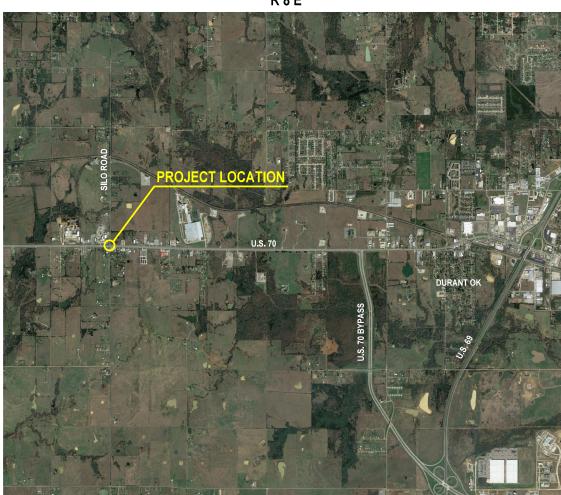

## BRYAN COUNTY

STATE JOB NUMBER 33251(04) CONTROL SECTION NO.70-07-06

R8E

**BRYAN COUNTY** DISTRICT 1

PROJECT LENGTH.....INTERSECTION EQUATIONS.....NONE EXCEPTIONS.....NONE

SCALE LAYOUT MAP PLAN & PROFILE 1" = 20' SIGNAL PLAN STRIPING PLAN