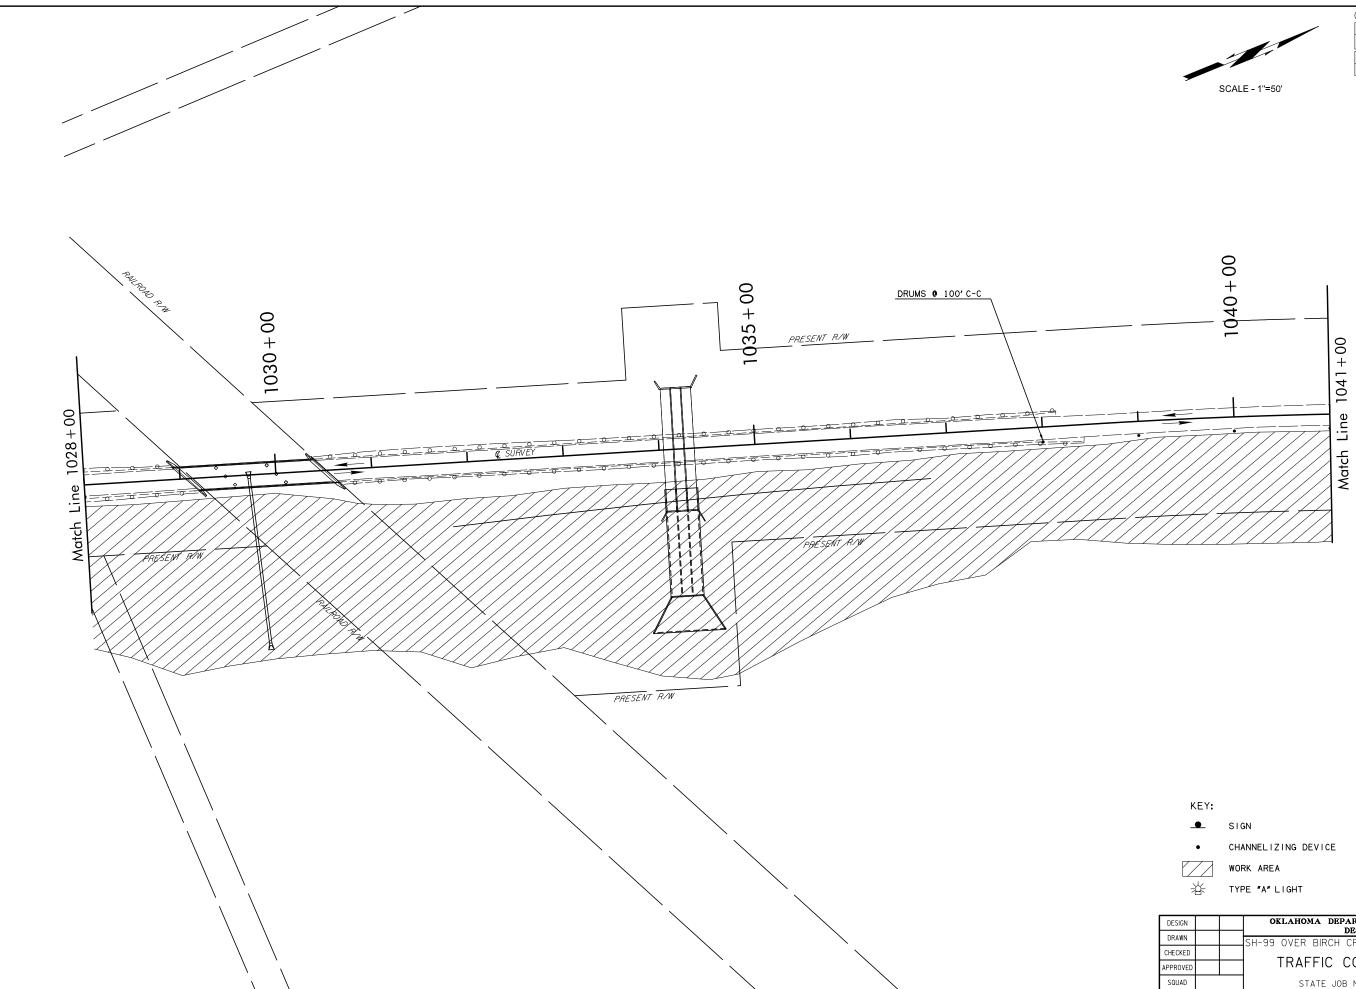

ΨW

| FED. ROAD<br>DIST. NO. | STATE | PROJ. NO. | FISCAL<br>YEAR | SHEET<br>NO. | TOTAL |
|------------------------|-------|-----------|----------------|--------------|-------|
|                        | OKLA. |           |                |              |       |
| DESCRIPTIO             |       | REVISIONS | <u> </u>       |              | DATE  |

| KEY: |
|------|
|------|

| DESIGN   |                                     | OKLAHOMA DEPARTMENT OF TRANSPORTATION<br>DESIGN DIVISION |  |  |  |  |  |  |
|----------|-------------------------------------|----------------------------------------------------------|--|--|--|--|--|--|
| DO MINI  |                                     | DESIGN DIVISION                                          |  |  |  |  |  |  |
| DRAWN    | SH-99 OVER BIRCH CREEK OSAGE COUNTY |                                                          |  |  |  |  |  |  |
| CHECKED  |                                     |                                                          |  |  |  |  |  |  |
| UNEUKED  |                                     |                                                          |  |  |  |  |  |  |
| APPROVED |                                     | I TRAFFIC CONTROL - STAGE I                              |  |  |  |  |  |  |
| APPROVED |                                     |                                                          |  |  |  |  |  |  |
| SQUAD    |                                     | STATE JOB NO                                             |  |  |  |  |  |  |
| JUUAD    |                                     | STATE JUB NU, <u>24261(04)</u> SHEET NU, <u>15</u>       |  |  |  |  |  |  |
|          |                                     | OSAGE CO. SH-99                                          |  |  |  |  |  |  |