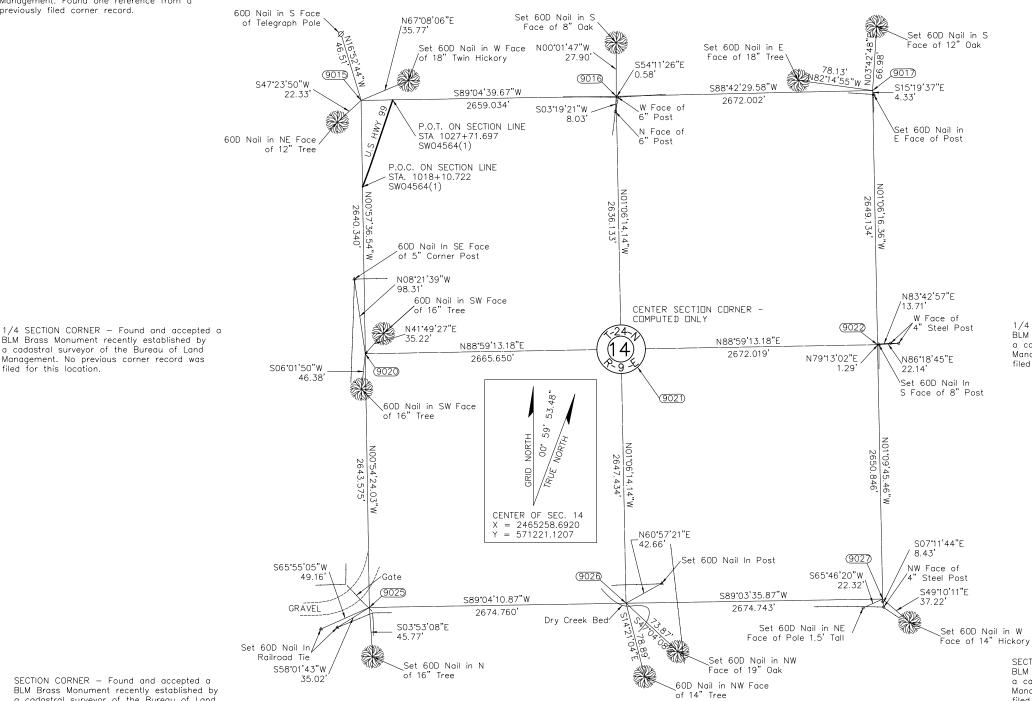

OKLAHOMA DEPARTMENT OF TRANSPORTATION FED. ROAD DIST. NO. STATE PROJ. NO. FISCAL SHEET TOTAL YEAR NO. SHEETS OKLA.

1/4 SECTION CORNER — Found and accepted a BLM Brass Monument recently established by a cadastral surveyor of the Bureau of Land Management. No previous corner record was filed for this location.

SECTION CORNER — Found and accepted a BLM Brass Monument recently established by a cadastral surveyor of the Bureau of Land Management. No previous corner record was filed for this location.

BLM Brass Monument recently established by a cadastral surveyor of the Bureau of Land Management. No previous corner record was filed for this location.

1/4 SECTION CORNER — Found and accepted a

SECTION CORNER — Found and accepted a BLM Brass Monument recently established by a cadastral surveyor of the Bureau of Land Management. No previous corner record was filed for this location.

SECTION CORNER — Found and accepted a BLM Brass Monument recently established by

a cadastral surveyor of the Bureau of Land Management. Found one reference from a

BLM Brass Monument recently established by a cadastral surveyor of the Bureau of Land

Management. No previous corner record was

filed for this location.

previously filed corner record.

1/4 SECTION CORNER — Found and accepted a BLM Brass Monument recently established by a cadastral surveyor of the Bureau of Land Management. No previous corner record was filed for this location.

SECTION CORNER — Found and accepted a BLM Brass Monument recently established by a cadastral surveyor of the Bureau of Land Management. No previous corner record was filed for this location.

> OKLAHOMA DEPARTMENT OF TRANSPORTATION DRAWN CHECKED SURVEY DATA SHEET APPROVEI CREW PT.JF.CF.SA

NOTE: REFERENCE'S SHOWN ARE NOT TO SCALE

SDS 13 OF 13

SCALE:

1" = 500'