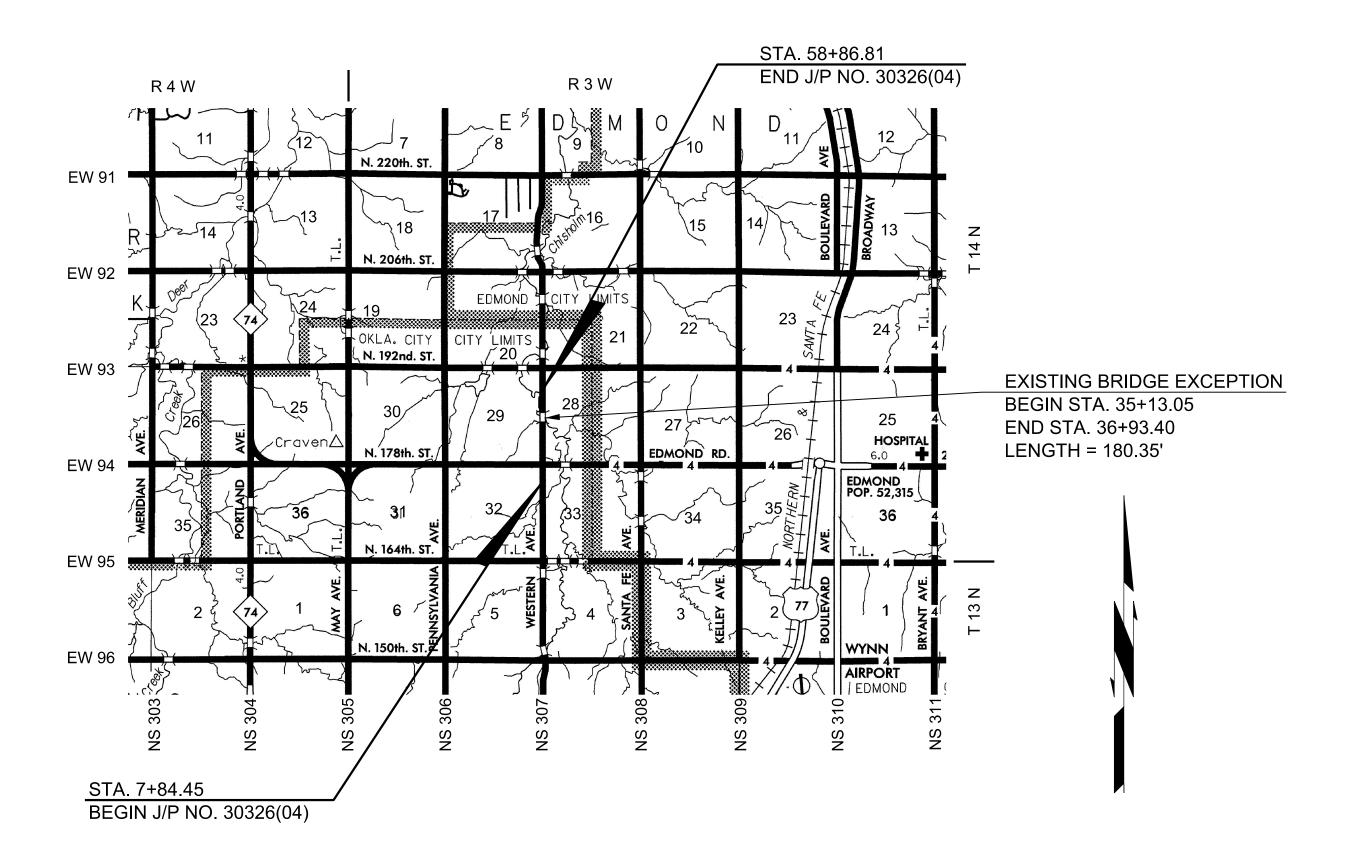

### CITY STREET

RECONSTRUCTION AND ROADWAY WIDENING AND WATERLINE LOWERING WESTERN AVENUE FROM NW 178TH STREET TO NW 192ND STREET

### OKLAHOMA COUNTY

OKLAHOMA CITY PROJECT No. PC-0441 (PHASE I) / WC-0860 FEDERAL AID PROJECT NO. STP-255B(360)AG \( \triangle \) JOB PIECE NO. 30326(04)

#### PROJECT LENGTH BASED ON C.R.L. STATIONING

| ROADWAY LENGTH          | 4922.01 FT. | 0.932 MI. |
|-------------------------|-------------|-----------|
| BRIDGE EXCEPTION LENGTH | 180.35 FT.  | 0.034 MI. |
| PROJECT LENGTH          | 5102.36 FT. | 0.966 MI. |