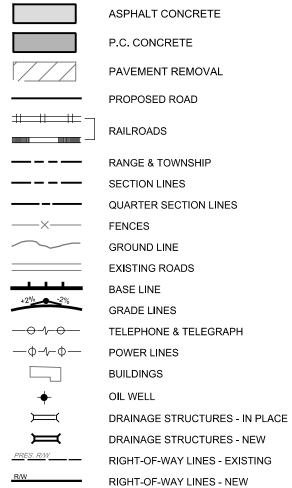

#### CONVENTIONAL SYMBOLS

CONTROLLED ACCESS

RIGHT-OF-WAY FENCE

NOTE: CONSTRUCTION ACTIVITIES THAT RESULT IN LAND DISTURBANCE OF EQUAL TO OR GREATER THEN ONE (1) ACRE, OR LESS THEN ONE (1) ACRE IF THEY ARE PART OF A LARGER COMMON PLAN OF DEVELOPMENT OR SALE THAT TOTALS AT LEAST ONE (1) ACRE MUST ALSO OBTAIN A PERMIT FROM ODEQ (FROM 605-002a) FOR STORM WATER DISCHARGE FROM CONSTRUCTION ACTIVITIES.