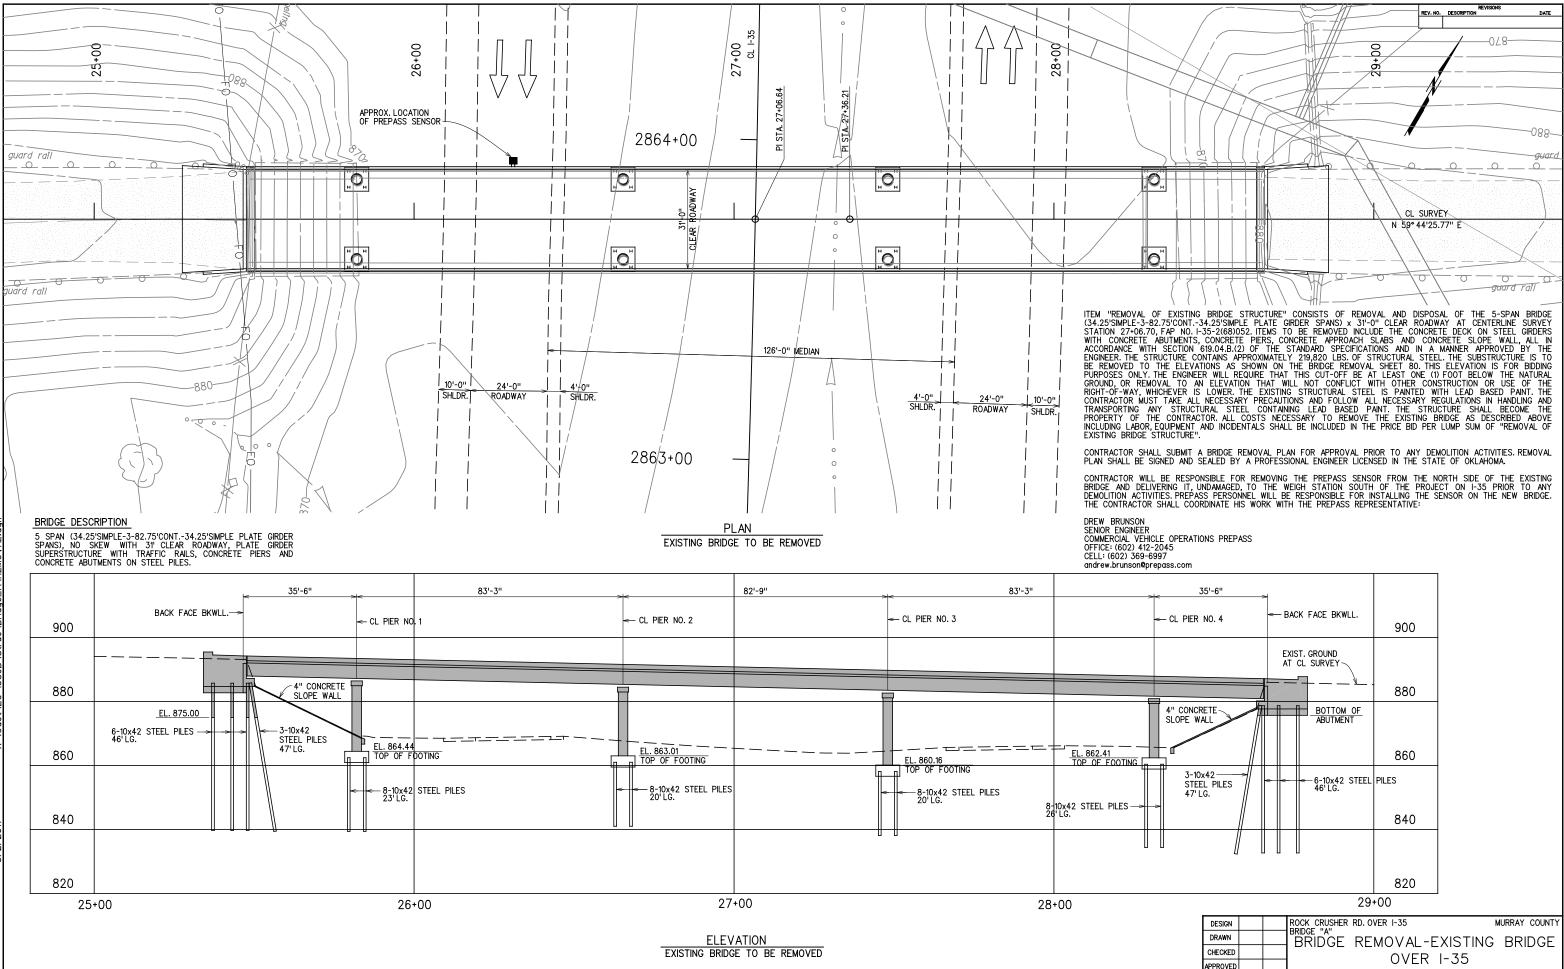

|                                   | -                                                  |          |               |
|-----------------------------------|----------------------------------------------------|----------|---------------|
| ← CL PIER NO. 4                   | ← BACK FACE BKWLL.                                 | 900      |               |
|                                   | EXIST. GROUND<br>AT CL SURVEY                      |          |               |
|                                   |                                                    | 880      |               |
| 4" CONCRETE<br>SLOPE WALL         | BOTTOM OF<br>ABUTMENT                              |          |               |
|                                   |                                                    | 860      |               |
| 3-10x42<br>STEEL PILES<br>47' LG. | <ul> <li>6-10x42 STEEL</li> <li>46' LG.</li> </ul> | PILES    |               |
|                                   |                                                    | 840      |               |
|                                   |                                                    |          |               |
|                                   |                                                    | 820      |               |
| 29+00                             |                                                    |          |               |
| DESIGN                            | ROCK CRUSHER RD. 0<br>BRIDGE "A"                   | VER I-35 | MURRAY CO     |
| DRAWN                             | BRIDGE RE                                          | MOVAL-E  | XISTING BRIDO |
| CHECKED                           |                                                    | OVER     |               |
| APPROVED<br>SQUAD G/K E           | NGR. JOB PIECE NO                                  |          |               |
|                                   |                                                    |          |               |