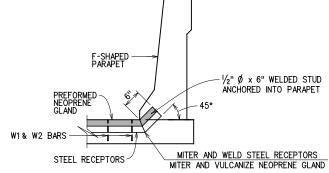

NOTE: SEE STANDARDS EJ-SQ AND EJ-DTL FOR ADDITIONAL JOINT DETAILS.

|                          | <pre>/4" PREFO<br/>EXPANSION</pre> | RMED<br>MAT'L. |                   |                 |               |           |             |
|--------------------------|------------------------------------|----------------|-------------------|-----------------|---------------|-----------|-------------|
|                          |                                    |                | 1                 |                 |               |           |             |
|                          | APPRO                              | DACH SLAB      |                   |                 |               |           |             |
|                          |                                    |                |                   |                 |               |           |             |
|                          | DESIGN                             |                | ROCK CRUSHER RD   | . OVER 1-35     |               | MURRAY C  | COUNTY      |
| P-42-2 FOR<br>T DETAILS. | DRAWN                              |                | BRIDGE "A"<br>FXP | ANSION JOINT DE |               | TAILS     |             |
|                          | CHECKED                            |                |                   |                 | PARAPET LAYOU |           |             |
|                          | APPROVED                           |                | ×                 |                 | LAIO          | 01        |             |
|                          | SQUAD                              | G/K ENGR.      | JOB PIECE NO      | 303             | 63(04)        | _SHEET NO | 0 <u>65</u> |
|                          |                                    |                |                   |                 |               |           |             |