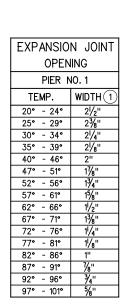

NOTE: SEE STANDARDS EJ-SQ AND EJ-DTL FOR ADDITIONAL JOINT DETAILS.

|                          | <pre>/4" PREFO<br/>EXPANSION</pre> | RMED<br>MAT'L. |                   |                 |               |           |             |
|--------------------------|------------------------------------|----------------|-------------------|-----------------|---------------|-----------|-------------|
|                          |                                    |                | 1                 |                 |               |           |             |
|                          | APPRO                              | DACH SLAB      |                   |                 |               |           |             |
|                          |                                    |                |                   |                 |               |           |             |
|                          | DESIGN                             |                | ROCK CRUSHER RD   | . OVER 1-35     |               | MURRAY C  | COUNTY      |
| P-42-2 FOR<br>T DETAILS. | DRAWN                              |                | BRIDGE "A"<br>FXP | ANSION JOINT DE |               | TAILS     |             |
|                          | CHECKED                            |                |                   |                 | PARAPET LAYOU |           |             |
|                          | APPROVED                           |                | ×                 |                 | LAIO          | 01        |             |
|                          | SQUAD                              | G/K ENGR.      | JOB PIECE NO      | 303             | 63(04)        | _SHEET NO | 0 <u>65</u> |
|                          |                                    |                |                   |                 |               |           |             |