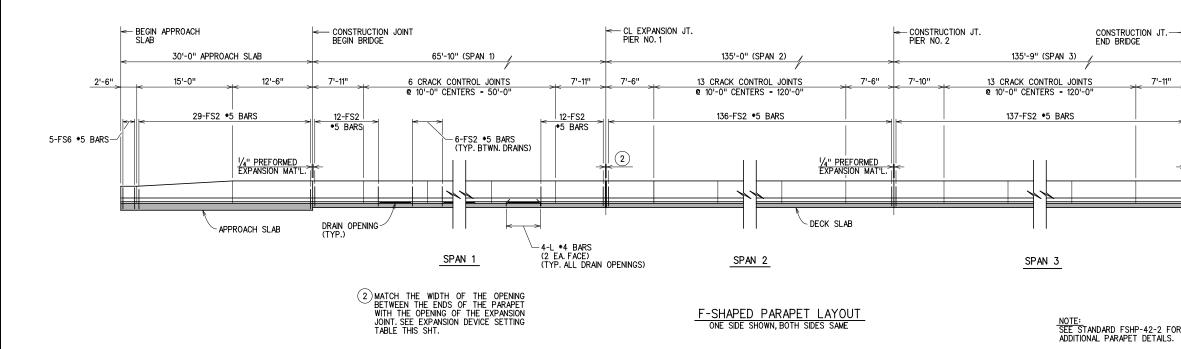

NOTE: SEE STANDARDS EJ-SQ AND EJ-DTL FOR ADDITIONAL JOINT DETAILS.

|                          | <pre>/4" PREFO<br/>EXPANSION</pre> | RMED<br>MAT'L. |                   |                 |               |           |             |
|--------------------------|------------------------------------|----------------|-------------------|-----------------|---------------|-----------|-------------|
|                          |                                    |                | 1                 |                 |               |           |             |
|                          | APPRO                              | DACH SLAB      |                   |                 |               |           |             |
|                          |                                    |                |                   |                 |               |           |             |
|                          | DESIGN                             |                | ROCK CRUSHER RD   | . OVER 1-35     |               | MURRAY C  | COUNTY      |
| P-42-2 FOR<br>T DETAILS. | DRAWN                              |                | BRIDGE "A"<br>FXP | ANSION JOINT DE |               | TAILS     |             |
|                          | CHECKED                            |                |                   |                 | PARAPET LAYOU |           |             |
|                          | APPROVED                           |                | ×                 |                 | LAIO          | 01        |             |
|                          | SQUAD                              | G/K ENGR.      | JOB PIECE NO      | 303             | 63(04)        | _SHEET NO | 0 <u>65</u> |
|                          |                                    |                |                   |                 |               |           |             |

END APPROACH — SLAB

2'-6"

-5-FS6 •5 BARS

15'-0"

35'-0" APPROACH SLAB

34-FS2 •5 BARS

17'-6"

7'-11"