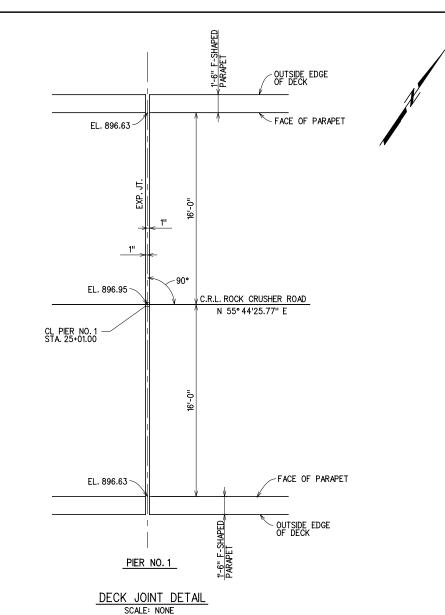

NOTE: SEE STANDARDS EJ-SQ AND EJ-DTL FOR ADDITIONAL JOINT DETAILS.

|                          | <pre>/4" PREFO<br/>EXPANSION</pre> | RMED<br>MAT'L. |                   |                 |               |           |             |
|--------------------------|------------------------------------|----------------|-------------------|-----------------|---------------|-----------|-------------|
|                          |                                    |                | 1                 |                 |               |           |             |
|                          | APPRO                              | DACH SLAB      |                   |                 |               |           |             |
|                          |                                    |                |                   |                 |               |           |             |
|                          | DESIGN                             |                | ROCK CRUSHER RD   | . OVER 1-35     |               | MURRAY C  | COUNTY      |
| P-42-2 FOR<br>T DETAILS. | DRAWN                              |                | BRIDGE "A"<br>FXP | ANSION JOINT DE |               | TAILS     |             |
|                          | CHECKED                            |                |                   |                 | PARAPET LAYOU |           |             |
|                          | APPROVED                           |                | ×                 |                 | LAIO          | 01        |             |
|                          | SQUAD                              | G/K ENGR.      | JOB PIECE NO      | 303             | 63(04)        | _SHEET NO | 0 <u>65</u> |
|                          |                                    |                |                   |                 |               |           |             |