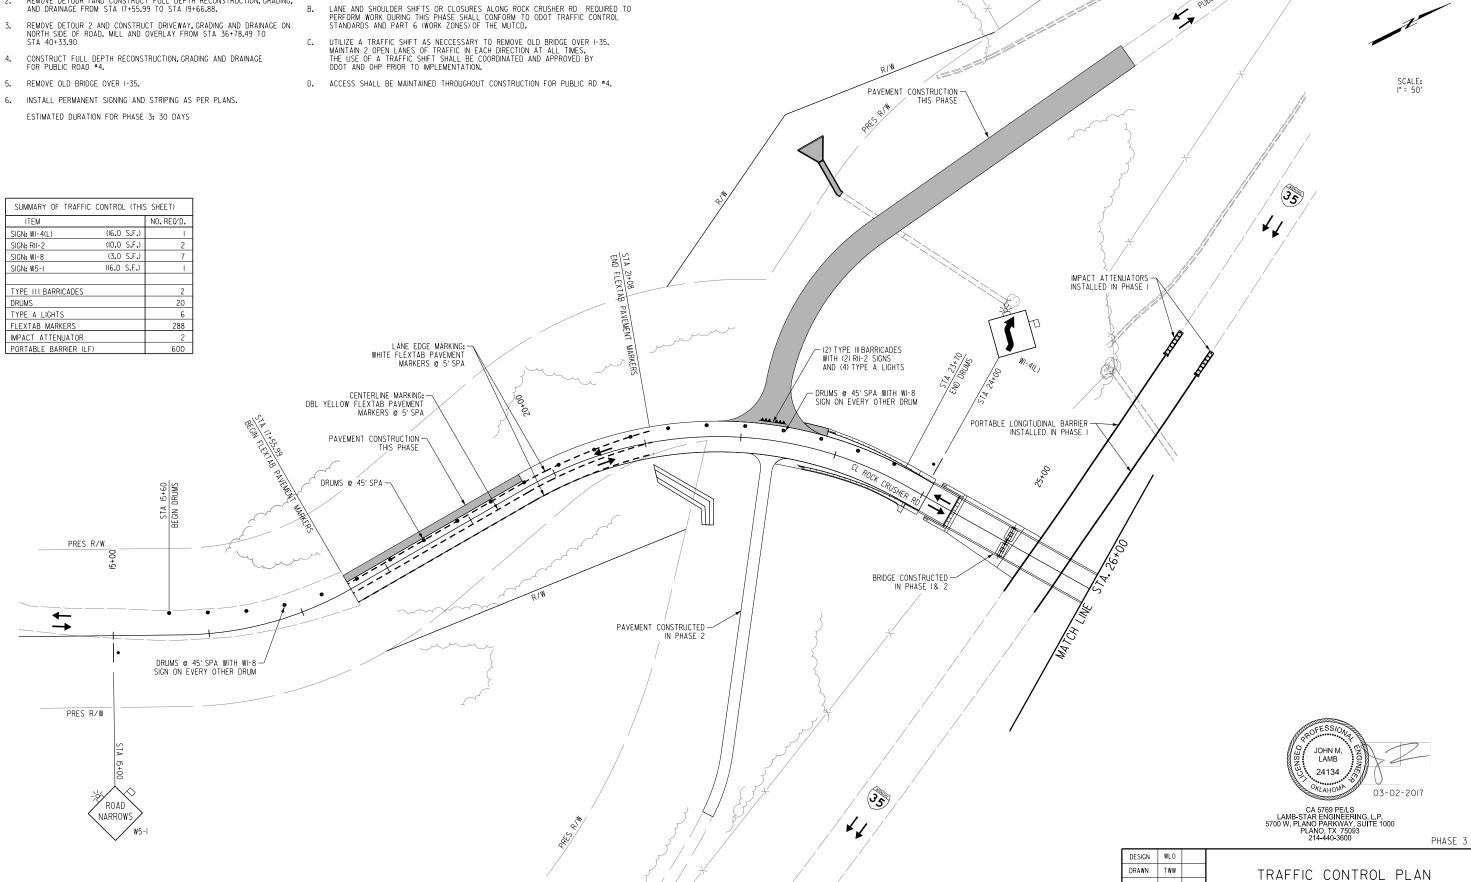

- TRAFFIC IS SHIFTED FROM DETOUR AND EXISTING PAVEMENT ONTO NEW PAVEMENT.
- REMOVE DETOUR LAND CONSTRUCT FULL DEPTH RECONSTRUCTION, GRADING, AND DRAINAGE FROM STA 17+55.99 TO STA 19+66.88.

TRAFFIC CONTROL NOTES

A. ALL TRAFFIC CONTROL SIGNS AND DEVICES AND THEIR USE SHALL CONFORM TO ODOT TRAFFIC CONTROL STANDARDS AND PART 6 (WORK ZONES) OF THE MANUAL

ON UNIFORM TRAFFIC CONTROL DEVICES (MUTCD).

- REMOVE DETOUR 2 AND CONSTRUCT DRIVEWAY, GRADING AND DRAINAGE ON NORTH SIDE OF ROAD. MILL AND OVERLAY FROM STA 36+78.49 TO STA 40+33.90
- 5. REMOVE OLD BRIDGE OVER I-35.

ITEM

SIGN: WI-4(L) SIGN: RII-2

SIGN: WI-8

SIGN: W5-I

DRUMS

6. INSTALL PERMANENT SIGNING AND STRIPING AS PER PLANS.

REV. NO. DESCRIPTION

CHECKED WLO