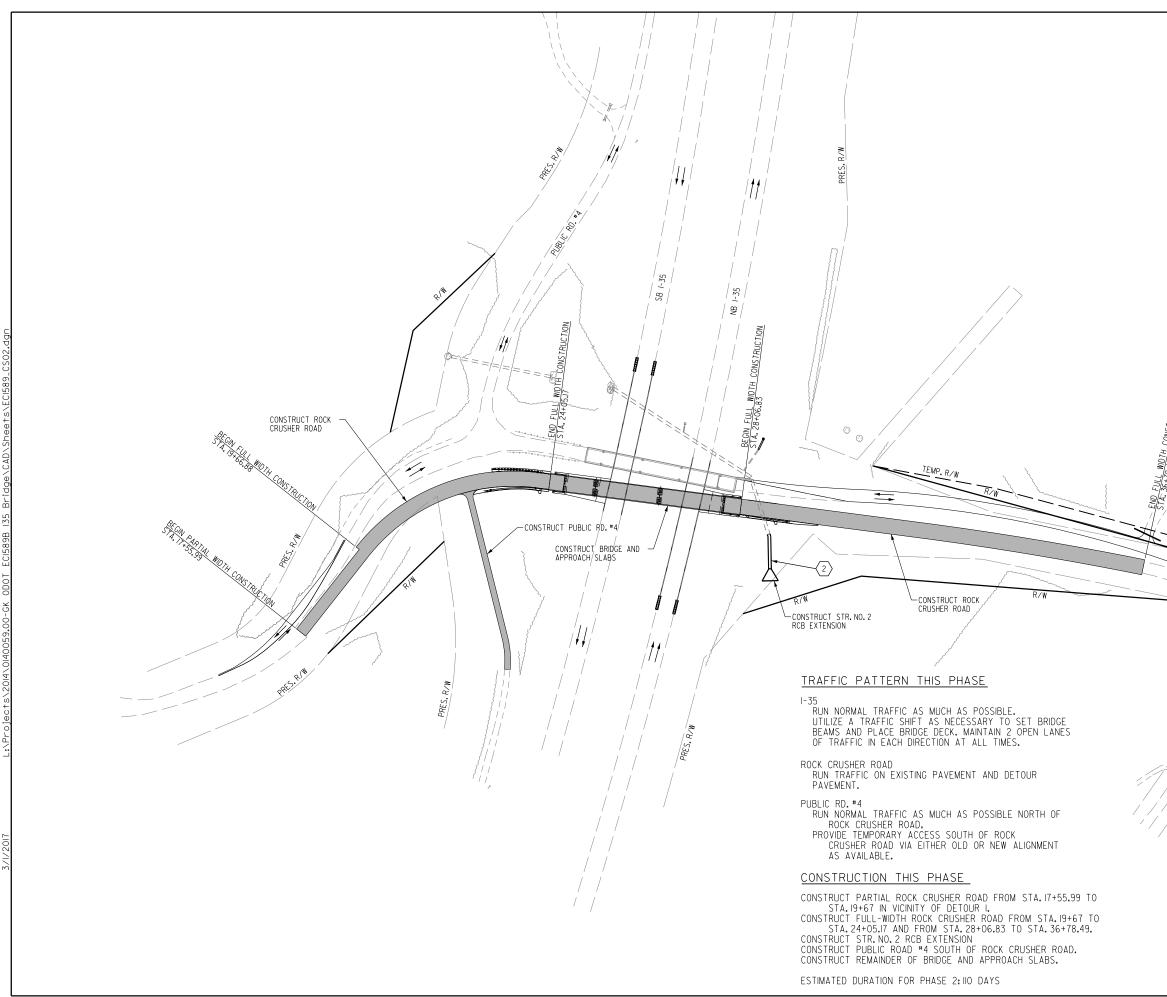

•

|                            |                                          | REV. NO. DESCRIPTIO                                                                                               | REVISIONS<br>N DATE |
|----------------------------|------------------------------------------|-------------------------------------------------------------------------------------------------------------------|---------------------|
|                            |                                          |                                                                                                                   |                     |
|                            |                                          |                                                                                                                   |                     |
|                            |                                          |                                                                                                                   |                     |
|                            |                                          |                                                                                                                   | SCALE:              |
|                            |                                          |                                                                                                                   | SCALE:<br> " = 100' |
|                            |                                          |                                                                                                                   |                     |
|                            |                                          |                                                                                                                   |                     |
|                            |                                          |                                                                                                                   |                     |
|                            |                                          |                                                                                                                   |                     |
|                            |                                          |                                                                                                                   |                     |
|                            |                                          |                                                                                                                   |                     |
|                            |                                          |                                                                                                                   |                     |
|                            |                                          |                                                                                                                   |                     |
|                            |                                          |                                                                                                                   |                     |
|                            |                                          |                                                                                                                   |                     |
|                            |                                          |                                                                                                                   |                     |
|                            |                                          |                                                                                                                   |                     |
|                            |                                          |                                                                                                                   |                     |
|                            |                                          |                                                                                                                   |                     |
| 3                          |                                          | / /0/                                                                                                             |                     |
| 14.35+18.49 H CONSTRUCTION |                                          |                                                                                                                   |                     |
| JNS II                     |                                          |                                                                                                                   |                     |
|                            |                                          | 111                                                                                                               |                     |
| 0 <u>8</u> 49              |                                          |                                                                                                                   |                     |
| 36+1                       | /                                        |                                                                                                                   |                     |
|                            |                                          |                                                                                                                   |                     |
|                            | ///////////////////////////////////////  | <u>5</u> /                                                                                                        |                     |
|                            | j / j                                    |                                                                                                                   |                     |
| PRES, R.4                  |                                          |                                                                                                                   |                     |
|                            |                                          |                                                                                                                   |                     |
|                            |                                          |                                                                                                                   |                     |
| PRES. R/W                  |                                          |                                                                                                                   |                     |
|                            |                                          |                                                                                                                   |                     |
|                            |                                          |                                                                                                                   |                     |
|                            | J. J |                                                                                                                   |                     |
|                            | <i>q</i>                                 |                                                                                                                   |                     |
|                            |                                          |                                                                                                                   |                     |
|                            |                                          |                                                                                                                   |                     |
|                            |                                          |                                                                                                                   |                     |
|                            |                                          |                                                                                                                   |                     |
|                            |                                          |                                                                                                                   |                     |
|                            |                                          | Parcela .                                                                                                         |                     |
|                            |                                          | 2ROFESSION 2                                                                                                      |                     |
| /                          |                                          | JOHN M. LAMB                                                                                                      |                     |
|                            |                                          | 24134                                                                                                             |                     |
|                            |                                          | OfLAHOMA 03-0                                                                                                     | 02-2017             |
|                            |                                          |                                                                                                                   |                     |
|                            | 57                                       | CA 5769 PE/LS<br>LAMB-STAR ENGINEERING, L.P.<br>00 W. PLANO PARKWAY, SUITE 100<br>PLANO, TX 75093<br>214-440-3600 | 0                   |
| <b>r</b>                   |                                          | 214-440-3600                                                                                                      | PHASE 2             |
| DESIGN WLO<br>DRAWN TWW    |                                          |                                                                                                                   |                     |
| DRAWN TWW<br>CHECKED WLO   |                                          | NSTRUCTION SEQ                                                                                                    | UENCE               |
| APPROVED JML               |                                          | (2 OF 3 )                                                                                                         |                     |
| SQUAD LS                   | E JOB PIECE NO.                          | 30363(04)                                                                                                         | SHEET NO8           |
|                            |                                          |                                                                                                                   |                     |