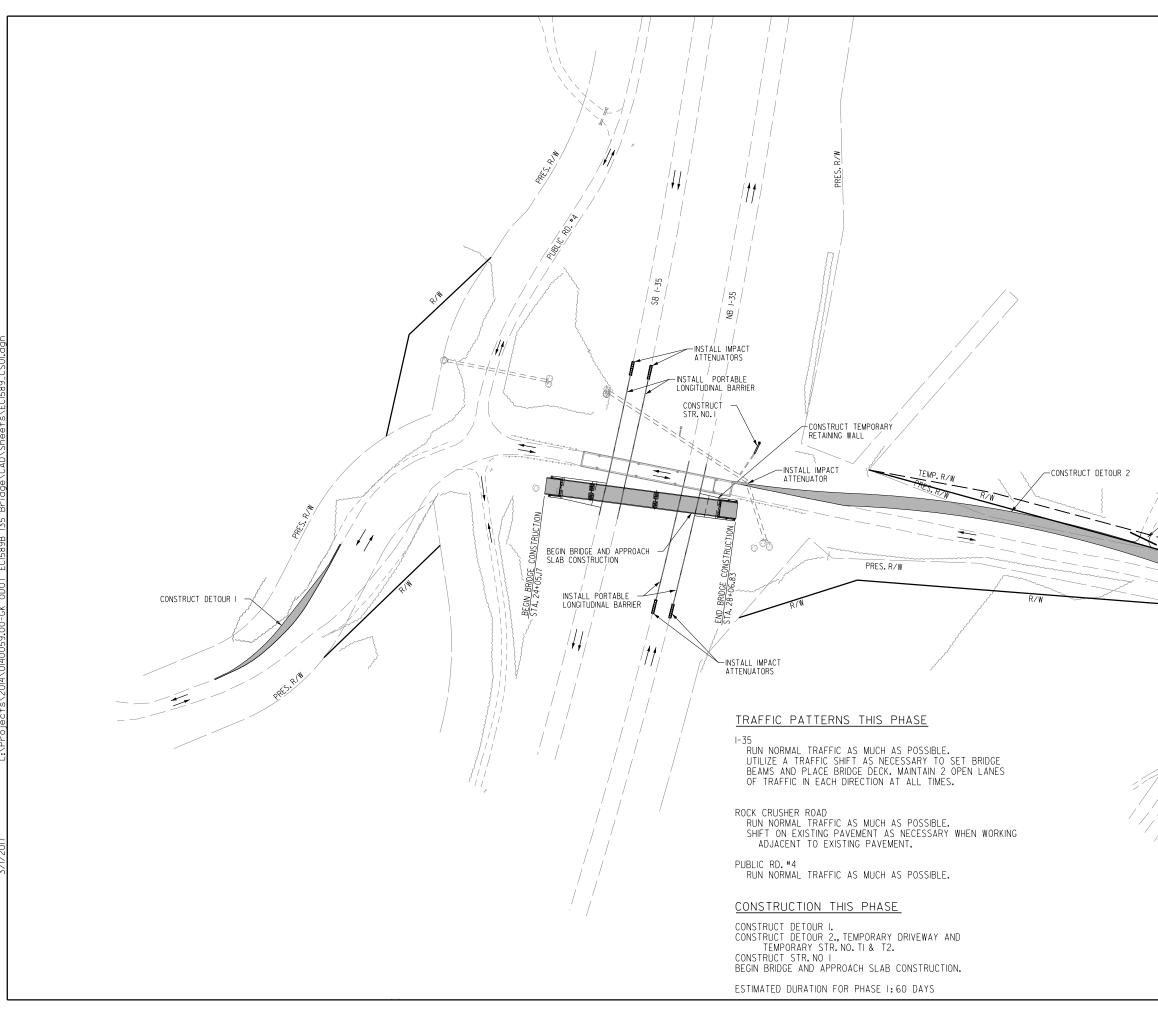

•

|                                                                                         | REV. NO. DESCRIPTION                                                          | DATE        |
|-----------------------------------------------------------------------------------------|-------------------------------------------------------------------------------|-------------|
|                                                                                         |                                                                               |             |
|                                                                                         |                                                                               |             |
|                                                                                         | SCALE:<br> * = 100'                                                           |             |
|                                                                                         | 1 1 - 100                                                                     |             |
|                                                                                         |                                                                               |             |
|                                                                                         |                                                                               |             |
|                                                                                         |                                                                               |             |
|                                                                                         |                                                                               |             |
|                                                                                         |                                                                               |             |
|                                                                                         |                                                                               |             |
|                                                                                         |                                                                               |             |
|                                                                                         |                                                                               |             |
|                                                                                         |                                                                               |             |
|                                                                                         | , ,                                                                           |             |
| /                                                                                       |                                                                               |             |
|                                                                                         |                                                                               |             |
|                                                                                         |                                                                               |             |
| Construct temporary driveway                                                            |                                                                               |             |
| CONSTRUCT TEMPORARY DRIVEWAY<br>AND TEMPORARY STR. TI<br>CONSTRUCT TEMPORARY<br>STR. T2 |                                                                               |             |
| CONSTRUCT TEMPORARY                                                                     |                                                                               |             |
|                                                                                         |                                                                               |             |
|                                                                                         |                                                                               |             |
| PRES.R/W                                                                                |                                                                               |             |
|                                                                                         |                                                                               |             |
|                                                                                         |                                                                               |             |
|                                                                                         |                                                                               |             |
|                                                                                         |                                                                               |             |
|                                                                                         |                                                                               |             |
|                                                                                         |                                                                               |             |
|                                                                                         |                                                                               |             |
| A size                                                                                  | SSION 2                                                                       |             |
| N 4.                                                                                    | IN M. ENGIN                                                                   |             |
|                                                                                         | 134 ()<br>HOMA 03-02-2017                                                     |             |
|                                                                                         |                                                                               |             |
| 5700 W. PLANO P<br>PLANO<br>214-2                                                       | 69 PE/LS<br>NGINEERING, L.P.<br>ARKWAY, SUITE 1000<br>TX 75033<br>40-3600 PHA | SE I        |
| DESIGN WLO                                                                              |                                                                               |             |
|                                                                                         | TION SEQUENCE                                                                 |             |
| AFFROVED JML                                                                            | OF 3 )<br>30363(04) SHEET NO                                                  | n 27        |
|                                                                                         | JIELI N                                                                       | J. <u> </u> |