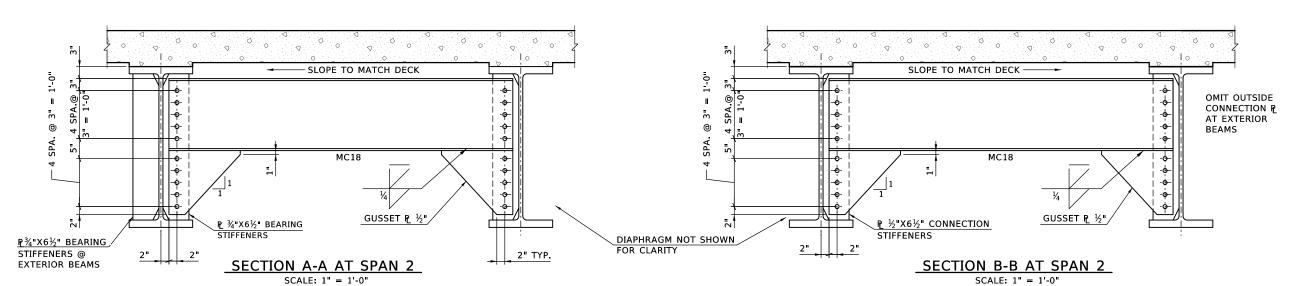

## PLAN - DIAPHRAGMS AT PIER SCALE: 1" = 1'-0"

## PLAN - INTERMEDIATE DIAPHRAGMS SCALE: 1" = 1'-0"

INSTALL ALL DIAPHRAGMS AND TIGHTEN ALL BOLTS BEFORE PLACING CONCRETE FOR THE DECK SLAB OR APPLYING OTHER MASSIVE LOADS TO THE BEAMS.

## NOTES:

1. ALL BOLTED CONNECTIONS SHALL BE 1" DIA. HIGH STRENGTH BOLTS (A325) WITH DIRECT TENSION INDICATORS AS SPECIFIED IN SECTION 506 OF THE STANDARD SPECIFICATIONS. THE "CALIBRATED WRENCH" METHOD SHALL NOT BE USED. ALL BOLT HOLES SHALL BE 1  $\frac{11}{16}$ " DIA.