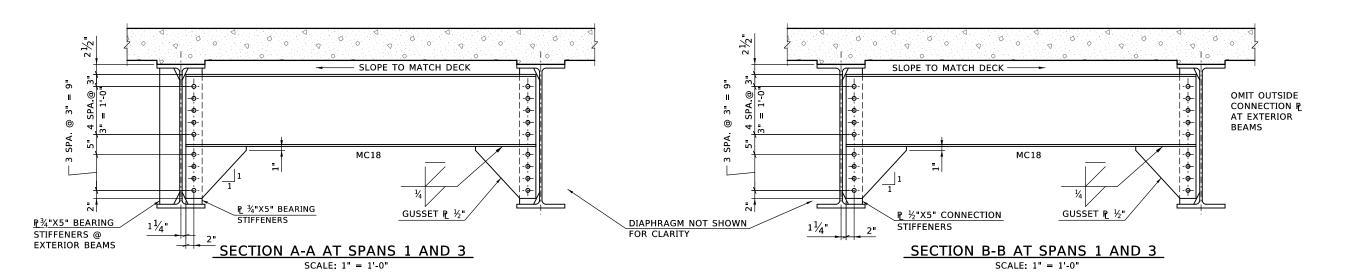

## PLAN - DIAPHRAGMS AT PIER SCALE: 1" = 1'-0"

## PLAN - INTERMEDIATE DIAPHRAGMS SCALE: 1" = 1'-0"

INSTALL ALL DIAPHRAGMS AND TIGHTEN ALL BOLTS BEFORE PLACING CONCRETE FOR THE DECK SLAB OR APPLYING OTHER MASSIVE LOADS TO THE BEAMS.

## NOTES:

1. ALL BOLTED CONNECTIONS SHALL BE 1" DIA. HIGH STRENGTH BOLTS (A325) WITH DIRECT TENSION INDICATORS AS SPECIFIED IN SECTION 506 OF THE STANDARD SPECIFICATIONS. THE "CALIBRATED WRENCH" METHOD SHALL NOT BE USED. ALL BOLT HOLES SHALL BE 1  $\frac{11}{16}$ " DIA.