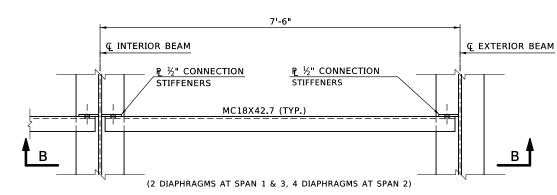

## PLAN - DIAPHRAGMS AT PIER SCALE: 1" = 1'-0"

## PLAN - INTERMEDIATE DIAPHRAGMS SCALE: 1" = 1'-0"

INSTALL ALL DIAPHRAGMS AND TIGHTEN ALL BOLTS BEFORE PLACING CONCRETE FOR THE DECK SLAB OR APPLYING OTHER MASSIVE LOADS TO THE BEAMS.

## NOTES:

1. ALL BOLTED CONNECTIONS SHALL BE 1" DIA. HIGH STRENGTH BOLTS (A325) WITH DIRECT TENSION INDICATORS AS SPECIFIED IN SECTION 506 OF THE STANDARD SPECIFICATIONS. THE "CALIBRATED WRENCH" METHOD SHALL NOT BE USED. ALL BOLT HOLES SHALL BE 1  $\frac{11}{16}$ " DIA.