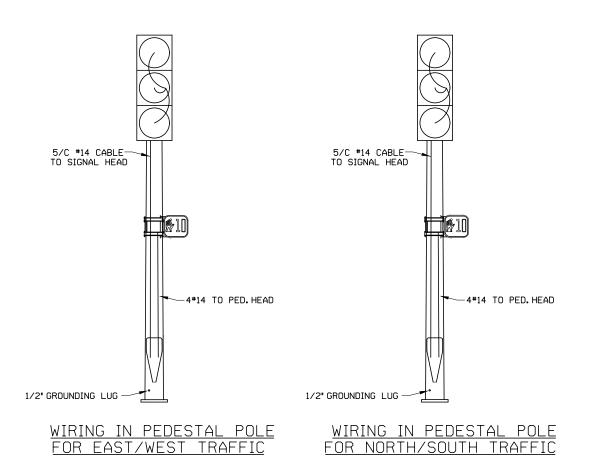

NOTE:
ALL SPLICING SHALL BE DONE IN THE FIRST PEDESTAL WIRED,
NO SPLICES SHALL BE MADE IN SECOND PEDESTAL.

WIRING CONNECTIONS
IN E/W
PEDESTAL POLE BASE

WIRING CONNECTIONS
IN N/S
PEDESTAL POLE BASE

BEFORE YOU DIG CALL OKIE 811