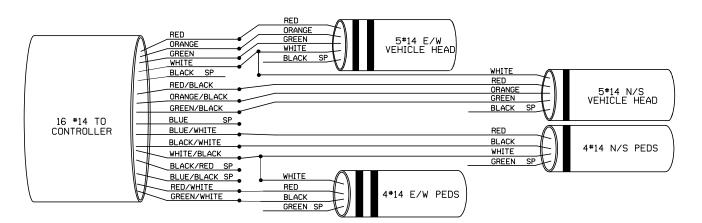

NOTE:
ALL SPLICING SHALL BE DONE IN THE FIRST PEDESTAL WIRED,
NO SPLICES SHALL BE MADE IN SECOND PEDESTAL.

WIRING CONNECTIONS
IN E/W
PEDESTAL POLE BASE

WIRING CONNECTIONS
IN N/S
PEDESTAL POLE BASE

BEFORE YOU DIG CALL OKIE 811