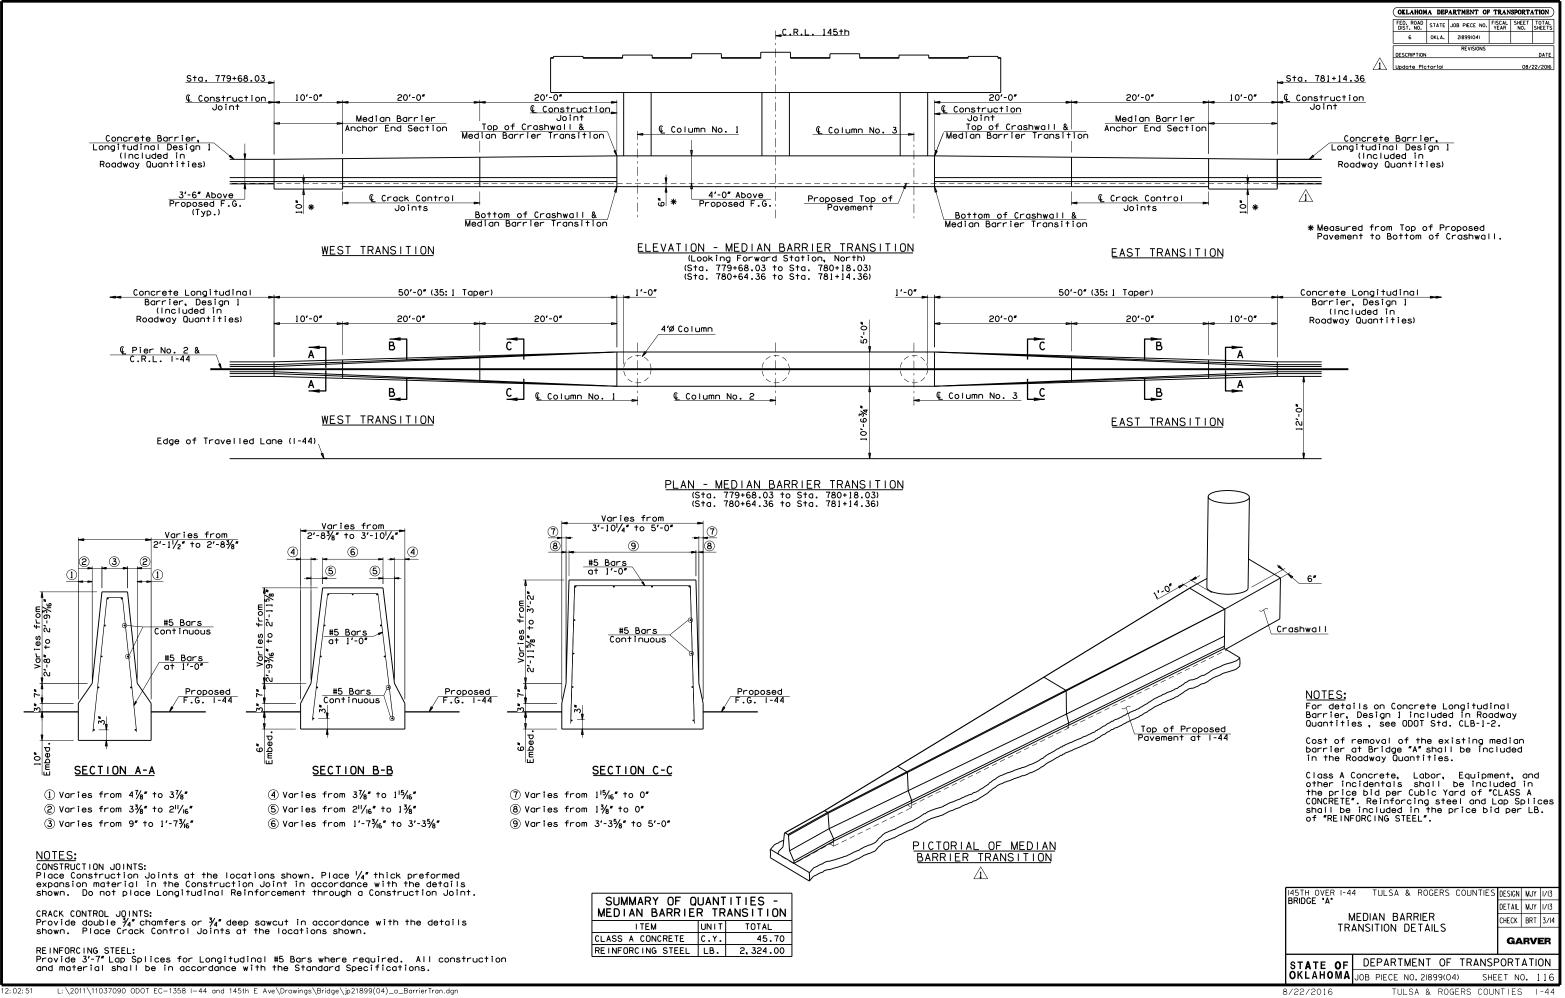

(OKLAHOMA DEPARTMENT OF TRANSPORTATION) 
 FED. ROAD
 STATE
 JOB
 PIECE
 NO.
 FISCAL
 SHEET
 TOTAL

 DIST. NO.
 STATE
 JOB
 PIECE
 NO.
 FISCAL
 SHEET
 TOTAL

 6
 OKLA.
 21899(04)

 SHEET
 SHEET
REVISIONS

DATE

08/22/2016

DESCRIPTION

Added Sheet

NOTES: Peace s with a with ep