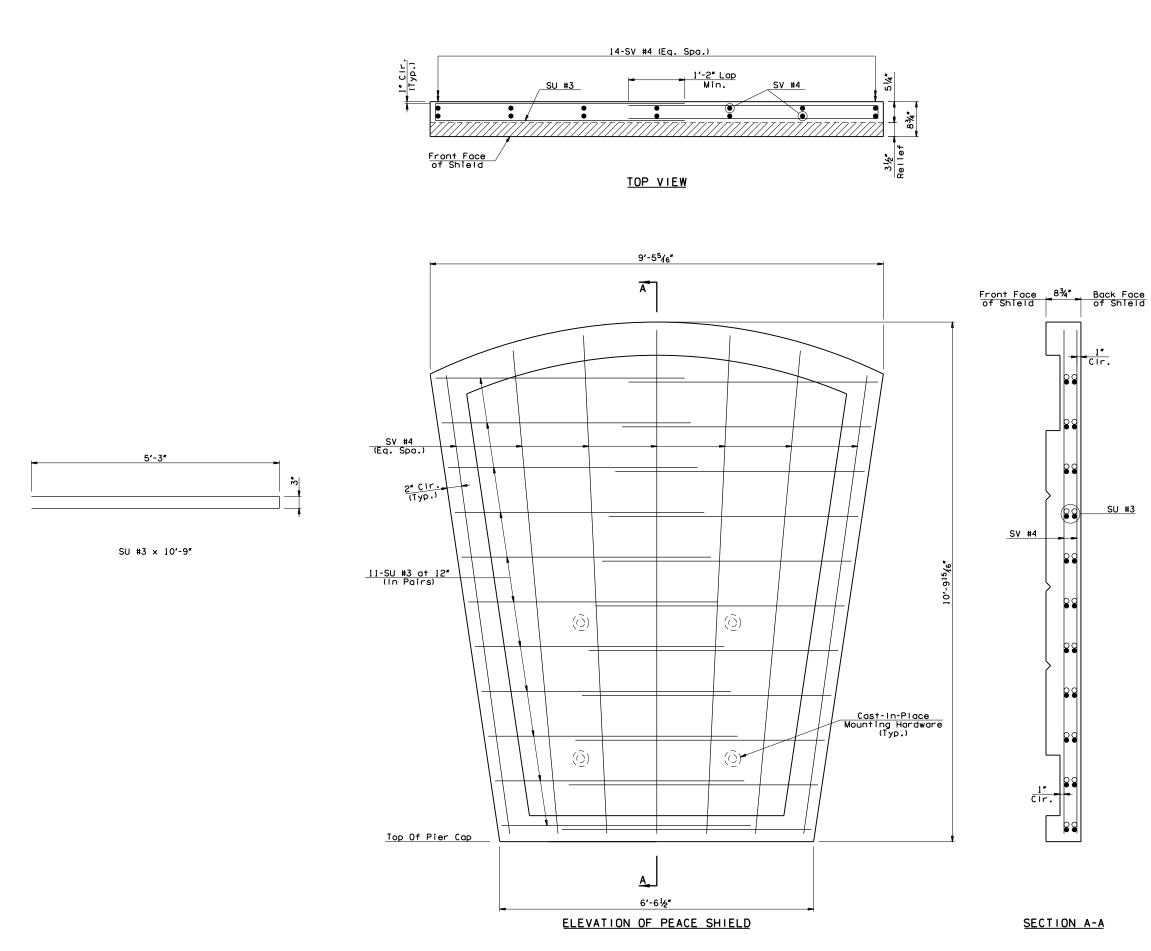

| 5:<br>shield shall be constructed of Class P concrete<br>compressive strength of 6500 psi reinforced<br>spoxy coated steel. |                                                                                         |                              |        |        |         |        |      |      |
|-----------------------------------------------------------------------------------------------------------------------------|-----------------------------------------------------------------------------------------|------------------------------|--------|--------|---------|--------|------|------|
|                                                                                                                             | 145TH OVER 1-44 TULSA & ROGERS COUNTIES<br>BRIDGE 'A'<br>PIER DETAILS<br>(SHEET 6 OF 6) |                              |        |        |         | DESIGN | MJY  | 7/16 |
|                                                                                                                             |                                                                                         |                              |        |        |         | DETAIL | TJH  | 7/16 |
|                                                                                                                             |                                                                                         |                              |        |        |         | CHECK  | MJY  | 8/16 |
|                                                                                                                             |                                                                                         |                              |        |        |         | GARVER |      |      |
|                                                                                                                             | STATE OF<br>Oklahoma                                                                    | DEPARTMENT OF TRANSPORTATION |        |        |         |        |      |      |
|                                                                                                                             |                                                                                         | JOB PIECE NO                 | . 2189 | 99(04) | SHE     | ET N   | D. 1 | 15B  |
| 6                                                                                                                           | 3/22/2016                                                                               | TULS                         | A &    | ROGE   | RS COUN | ITIES  |      | -44  |