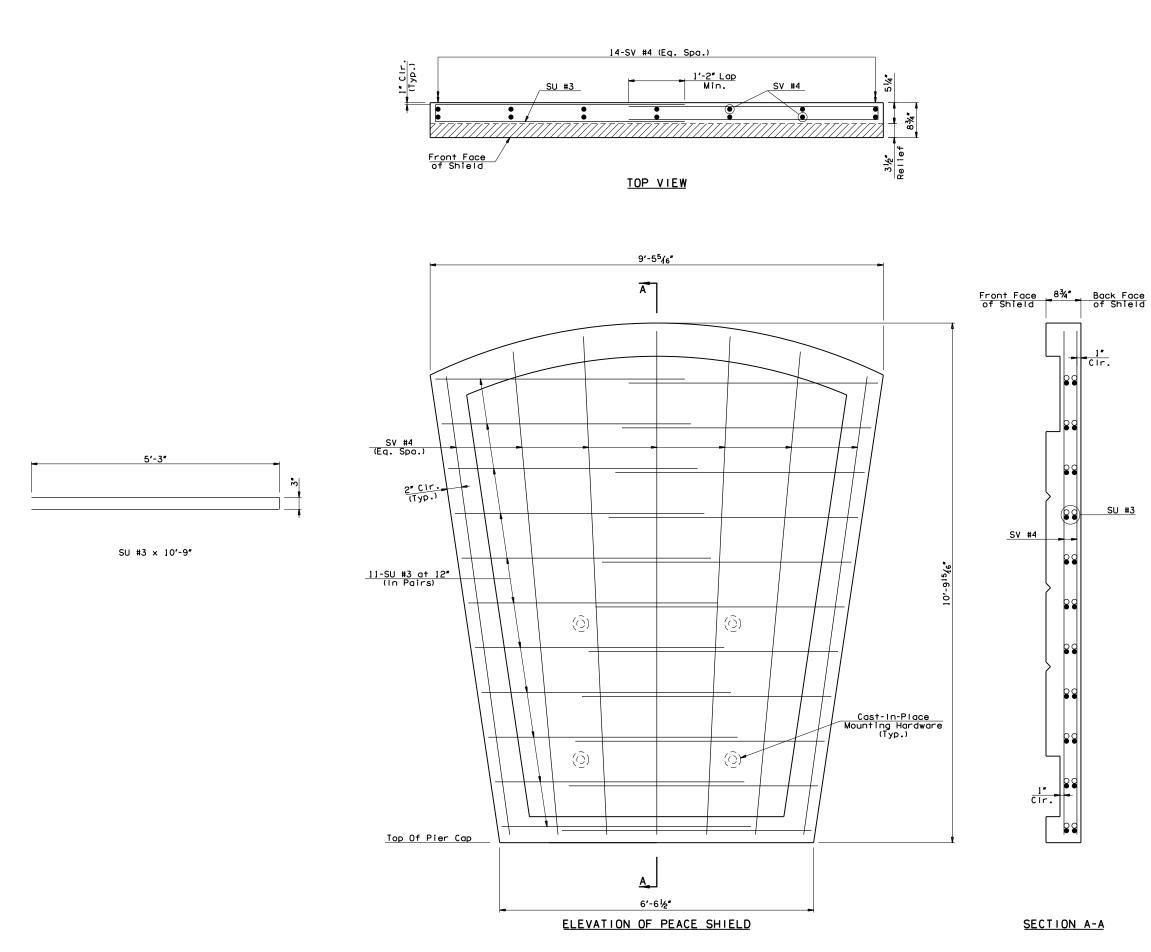

| 5:<br>shield shall be constructed of Class P concrete<br>compressive strength of 6500 psi reinforced<br>spoxy coated steel. |                                                                                         |                              |        |        |         |        |      |      |
|-----------------------------------------------------------------------------------------------------------------------------|-----------------------------------------------------------------------------------------|------------------------------|--------|--------|---------|--------|------|------|
|                                                                                                                             | 145TH OVER 1-44 TULSA & ROGERS COUNTIES<br>BRIDGE 'A'<br>PIER DETAILS<br>(SHEET 6 OF 6) |                              |        |        |         | DESIGN | MJY  | 7/16 |
|                                                                                                                             |                                                                                         |                              |        |        |         | DETAIL | TJH  | 7/16 |
|                                                                                                                             |                                                                                         |                              |        |        |         | CHECK  | MJY  | 8/16 |
|                                                                                                                             |                                                                                         |                              |        |        |         | GARVER |      |      |
|                                                                                                                             | STATE OF<br>Oklahoma                                                                    | DEPARTMENT OF TRANSPORTATION |        |        |         |        |      |      |
|                                                                                                                             |                                                                                         | JOB PIECE NO                 | . 2189 | 99(04) | SHE     | ET N   | D. 1 | 15B  |
| 6                                                                                                                           | 3/22/2016                                                                               | TULS                         | A &    | ROGE   | RS COUN | ITIES  |      | -44  |

08/22/2016

DESCRIPTION

Added Sheet

NOTES: Peace s with a with ep