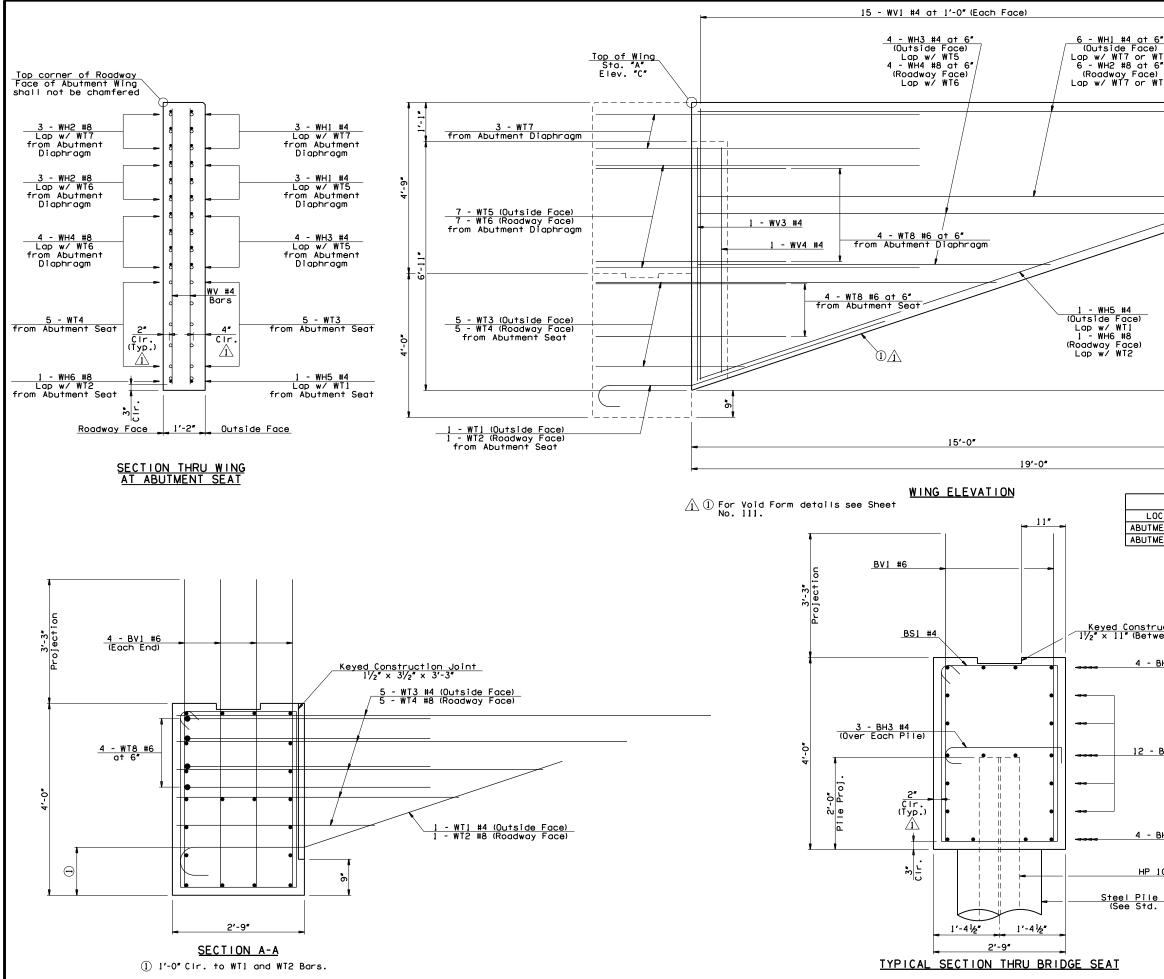

11:57:59 L:\2011\11037090 ODOT EC-1358 I-44 and 145th E Ave\Drawings\Bridge\jp21899(04)\_a\_abuts2.dgn

|                                                                                       | <u>#4 at 1'-0"</u><br>h Face)                                        | FED. F                                |                    |                                  | TRANSPORTATION                     |  |  |  |
|---------------------------------------------------------------------------------------|----------------------------------------------------------------------|---------------------------------------|--------------------|----------------------------------|------------------------------------|--|--|--|
| <u>5″</u>                                                                             |                                                                      | 6                                     | OKL A.             |                                  |                                    |  |  |  |
| (T5<br>5″                                                                             |                                                                      |                                       | PTION<br>e Details |                                  | DATE<br>08/22/2016                 |  |  |  |
|                                                                                       | <u>p of Wing</u><br>Sta. "B"<br>Llev. "D"                            |                                       |                    |                                  |                                    |  |  |  |
|                                                                                       | liev. D                                                              | +                                     |                    |                                  |                                    |  |  |  |
|                                                                                       |                                                                      |                                       |                    |                                  |                                    |  |  |  |
|                                                                                       |                                                                      | .0-,E                                 |                    |                                  |                                    |  |  |  |
|                                                                                       |                                                                      | м<br>м                                |                    |                                  |                                    |  |  |  |
|                                                                                       |                                                                      | ≠l ,                                  |                    |                                  |                                    |  |  |  |
|                                                                                       |                                                                      |                                       |                    |                                  |                                    |  |  |  |
|                                                                                       |                                                                      |                                       | 8'-0"              |                                  |                                    |  |  |  |
|                                                                                       |                                                                      |                                       | α                  |                                  |                                    |  |  |  |
|                                                                                       |                                                                      | 6                                     |                    |                                  |                                    |  |  |  |
|                                                                                       |                                                                      | 2,-0 <b>,</b>                         |                    |                                  |                                    |  |  |  |
|                                                                                       |                                                                      |                                       |                    |                                  |                                    |  |  |  |
|                                                                                       |                                                                      |                                       |                    |                                  |                                    |  |  |  |
|                                                                                       |                                                                      |                                       |                    |                                  |                                    |  |  |  |
|                                                                                       |                                                                      |                                       | <u> </u>           |                                  |                                    |  |  |  |
|                                                                                       |                                                                      |                                       |                    |                                  |                                    |  |  |  |
|                                                                                       | 4'-0"                                                                |                                       |                    |                                  |                                    |  |  |  |
|                                                                                       |                                                                      | -                                     |                    |                                  |                                    |  |  |  |
|                                                                                       |                                                                      |                                       | <u> </u>           |                                  |                                    |  |  |  |
| TABLE OF VAR   CATION STATION "A"                                                     | STATION "B                                                           | ELEV.                                 | "C" EI             | _EV. "D"                         |                                    |  |  |  |
| MENT NO. 1 105+49.52<br>MENT NO. 2 108+34.52                                          | 105+30.52                                                            |                                       |                    | 722.97<br>722.93                 |                                    |  |  |  |
|                                                                                       |                                                                      |                                       |                    |                                  |                                    |  |  |  |
|                                                                                       |                                                                      |                                       |                    |                                  |                                    |  |  |  |
|                                                                                       | NOTES:                                                               |                                       |                    |                                  |                                    |  |  |  |
| uction Joint<br>veen Pedestals)                                                       | Place all WT Wing Wall reinforcing tied to Abutment Seat reinforcing |                                       |                    |                                  |                                    |  |  |  |
|                                                                                       | before placing Abutment Seat<br>concrete.                            |                                       |                    |                                  |                                    |  |  |  |
| <u>BH1 #8</u>                                                                         | Do not p<br>until co<br>Diaphraa                                     | lace Wing<br>ncrete for<br>m and Deck | Wall (<br>the /    | concrete<br>Abutment<br>has atta | ined                               |  |  |  |
|                                                                                       | a streng                                                             | TN OT 3,00                            | 0 p.s.             | 1.                               |                                    |  |  |  |
|                                                                                       | as neces                                                             | -                                     |                    |                                  |                                    |  |  |  |
| Unless otherwise shown on the plans<br>provide 2" clearance for reinforcing<br>steel. |                                                                      |                                       |                    |                                  |                                    |  |  |  |
| <u>BH2 #5</u>                                                                         | For Abut                                                             | ment Seat                             | reinfo             | orcing see                       | e Sheet                            |  |  |  |
|                                                                                       | No. 107.<br>For Abut                                                 | ment Diaph                            | ragm               | reinforci                        | ng see                             |  |  |  |
|                                                                                       | Sheet No                                                             | . 109.<br>Lists and I                 |                    |                                  |                                    |  |  |  |
| BH1 #8                                                                                | Sheet No                                                             |                                       |                    |                                  |                                    |  |  |  |
|                                                                                       |                                                                      |                                       |                    |                                  |                                    |  |  |  |
| 10×42                                                                                 |                                                                      |                                       |                    |                                  |                                    |  |  |  |
| Encasement<br>HP1-2-00E                                                               | 145TH OVER 1-44<br>BRIDGE "A"                                        | TULSA &                               | ROGER              | S COUNTIES                       | DESIGN JMQ 3/14<br>DETAIL SJL 3/14 |  |  |  |
|                                                                                       | ABUTMENT DETAILS                                                     |                                       |                    |                                  |                                    |  |  |  |
|                                                                                       | (5                                                                   | SHEET 2 0                             | F 4)               |                                  | GARVER                             |  |  |  |
|                                                                                       | STATE OF                                                             |                                       |                    |                                  | PORTATION                          |  |  |  |
|                                                                                       | OKLAHOMA<br>8/22/2016                                                |                                       |                    |                                  | ET NO. 108<br>NTIES 1-44           |  |  |  |

| 8 | 3/22/2016 | TULSA | & | ROGERS | COUNTIES | 1-44 |
|---|-----------|-------|---|--------|----------|------|