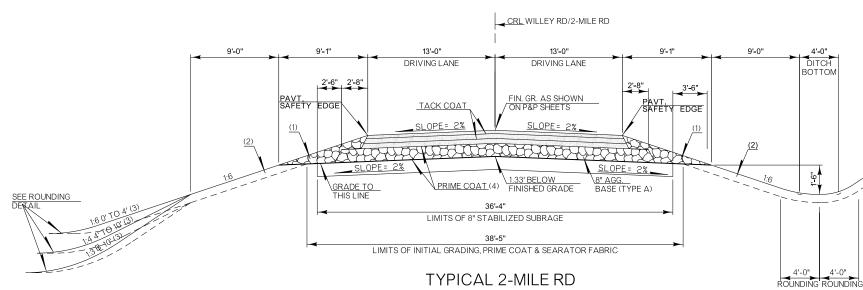

CRL 2-MILE RD STA. 4+00.00 TO STA. 18+34.70

| PAVEMENT REQUIREMENT |                                    |  |  |  |  |  |  |  |
|----------------------|------------------------------------|--|--|--|--|--|--|--|
| 8" PAVT. STRUCTURE   | 13'-0" DRIVING LANES               |  |  |  |  |  |  |  |
| SURFACE COURSE       | 2" SUPERPAVE TYPE S4 (PG 64-22 OK) |  |  |  |  |  |  |  |
| BASE COURSE          | 3" SUPERPAVE TYPE S3 (PG 64-22 OK) |  |  |  |  |  |  |  |
| BASE COURSE          | 3" SUPERPAVE TYPE S3 (PG 64-22 OK) |  |  |  |  |  |  |  |

|        |     |           |       |       |         |           |                 | OKLAHOM                | A DEPA | RTMENT O          |                | NSPORT       | TATION          |
|--------|-----|-----------|-------|-------|---------|-----------|-----------------|------------------------|--------|-------------------|----------------|--------------|-----------------|
|        |     |           |       |       |         |           |                 | FED. ROAD<br>DIST. NO. | STATE  | JOB PIECE NO.     | FISCAL<br>YEAR | SHEET<br>NO. | TOTAL<br>SHEETS |
|        |     |           |       |       |         |           |                 | 6                      | OKLA.  |                   |                |              |                 |
|        |     |           |       |       |         |           |                 | DESCRIPTION            | •      | REVISIONS         |                |              | DATE            |
|        |     |           |       |       |         |           |                 |                        |        |                   |                |              | ]               |
|        |     |           |       |       |         |           |                 |                        |        |                   |                |              |                 |
|        |     |           |       |       |         |           |                 |                        |        |                   |                |              |                 |
|        | E R | ROUNDING  | _     |       |         |           |                 |                        |        |                   |                |              |                 |
|        |     |           | ۱ ا   |       |         |           |                 |                        |        |                   |                |              |                 |
|        |     |           | لمر   |       |         |           |                 |                        |        |                   |                |              |                 |
|        |     | . //      | /     |       |         |           |                 |                        |        |                   |                |              |                 |
|        | Ň   | 3//       |       |       |         |           |                 |                        |        |                   |                |              |                 |
| /      | /   | /         |       |       |         |           |                 |                        |        |                   |                |              |                 |
| /      |     |           |       |       |         |           |                 |                        |        |                   |                |              |                 |
|        |     |           |       |       |         |           |                 |                        |        |                   |                |              |                 |
|        |     |           |       |       |         |           |                 |                        |        |                   |                |              |                 |
|        |     |           |       |       |         |           |                 |                        |        |                   |                |              |                 |
|        |     |           |       |       |         |           |                 |                        |        |                   |                |              |                 |
|        |     |           |       |       |         |           |                 |                        |        |                   |                |              |                 |
|        |     |           |       |       |         |           |                 |                        |        |                   |                |              |                 |
|        |     |           |       |       |         |           |                 |                        |        |                   |                |              |                 |
|        |     |           |       |       |         |           |                 |                        |        |                   |                |              |                 |
|        |     |           |       |       |         |           |                 |                        |        |                   |                |              |                 |
|        |     |           |       |       |         |           |                 |                        |        |                   |                |              |                 |
|        |     |           |       |       |         |           |                 |                        |        |                   |                |              |                 |
|        |     |           |       |       |         |           |                 |                        |        |                   |                |              |                 |
|        |     |           |       |       |         |           |                 |                        |        |                   |                |              |                 |
|        |     |           |       |       |         |           |                 |                        |        |                   |                |              |                 |
|        |     |           |       |       |         |           |                 |                        |        |                   |                |              |                 |
|        |     |           |       |       |         |           |                 |                        |        |                   |                |              |                 |
|        |     |           |       |       |         |           |                 |                        |        |                   |                |              |                 |
|        |     |           |       |       |         |           |                 |                        |        |                   |                |              |                 |
|        |     |           |       |       |         |           |                 |                        |        |                   |                |              |                 |
|        |     |           |       |       |         |           |                 |                        |        |                   |                |              |                 |
|        |     |           |       |       |         |           |                 |                        |        |                   |                |              |                 |
|        |     |           |       |       |         |           |                 |                        |        |                   |                |              |                 |
|        |     |           |       |       |         |           |                 |                        |        |                   |                |              |                 |
|        |     |           |       |       |         |           |                 |                        |        |                   |                |              |                 |
|        |     |           |       |       |         |           |                 |                        |        |                   |                |              |                 |
|        |     |           |       |       |         |           |                 |                        |        |                   |                |              |                 |
|        |     |           |       |       |         |           |                 |                        |        |                   |                |              |                 |
|        |     |           |       |       |         |           |                 |                        |        |                   |                |              |                 |
|        |     |           |       |       |         |           |                 |                        |        |                   |                |              |                 |
| _      |     |           |       |       |         |           |                 |                        |        |                   |                |              | _               |
| (1)    |     | ACKFILL I |       |       |         |           |                 |                        |        |                   |                |              |                 |
|        |     |           |       |       |         |           | FINISHING       | OPERATI                | ONS.   |                   |                |              | )               |
| _      | CC  | OST TO    | BE IN | CLUDE |         | B.S.C. TY | PE E.           |                        |        |                   |                |              | $\leq$          |
| (2)    | тс  | DPSOIL N  | OTE   |       |         |           |                 |                        |        |                   |                |              |                 |
| (-)    |     |           |       | OR SH | ALL STF | RIP ALL   | OF THE AV       | ALABLE                 | TOPS   | SOIL, STO         | СКР            | LE IT        | -,              |
|        |     |           |       |       |         |           | N IN ACCO       |                        |        |                   |                |              |                 |
|        |     |           |       |       |         |           | ED TOPSO        |                        |        |                   |                |              |                 |
|        |     |           |       |       |         |           | CTIONS AN       |                        |        |                   |                |              | ED              |
|        |     |           |       |       |         |           | REAS LOCA       |                        |        |                   |                |              |                 |
|        |     |           |       |       |         |           | UMP SUM.        |                        |        | NOLUBL            |                |              |                 |
|        |     |           |       |       |         |           |                 |                        |        |                   |                |              |                 |
|        |     |           |       |       |         |           | HE TYPICAL      |                        |        |                   |                |              |                 |
|        |     |           |       |       |         |           | ORK QUAN        |                        |        |                   |                |              |                 |
|        | 54  | ALVAGE /  | AND   |       | JPSUL ( | QUANTI    | Y IS INCLU      | DED IN I               |        | ASS LINE          | BAI            |              | <u>-</u> .      |
| (2)    |     | STANOF    | MEAC  |       |         |           |                 |                        |        |                   |                |              | $\frown$        |
| (3)    | D   | STANCE    | MEAS  | URED  | VERTICA | ALLY FR   | OM EDGE         | OF FINISF              | IED G  | RADE SP           | HOUL           | DER.         |                 |
| $\geq$ |     |           |       |       |         |           |                 |                        |        |                   |                |              | $\leq$          |
| (4)    | PF  | RIME COA  | AT ON | N TOP | OF AGO  | GREGATE   | E BASE.         |                        |        |                   |                |              | )               |
| _      |     |           |       |       |         |           |                 |                        |        |                   |                |              | _               |
| (5)    | D^  | CKFILL I  |       |       |         |           |                 |                        |        |                   |                |              |                 |
| (5)    |     |           |       |       |         | PACTED    | AS PART         | OF THE                 | FINIS⊢ | ING OPF           | RAT            | ONS          |                 |
|        |     |           |       |       |         |           | ED BORRO        |                        |        |                   |                |              |                 |
| _      |     |           |       |       |         |           |                 |                        |        | TDANC             |                | <b>.</b>     |                 |
|        |     | DESIGN    |       |       | UNLA    |           | DEPAR<br>ROADWA |                        |        |                   |                | NΙА          |                 |
|        |     | DRAWN     |       |       |         |           |                 |                        |        |                   |                | <u> </u>     |                 |
|        |     | CHECKED   |       |       |         | ΙY        | PICA            | AL S                   | と      |                   | $\cup$         | Ν            |                 |
|        |     | APPROVED  |       |       |         |           |                 |                        |        |                   |                |              |                 |
|        |     | SQUAD     |       |       |         | S         | TATE JOB        | NO 2                   | 7956(  | <sup>04)</sup> SH | IFFT           | NO.          | 7               |