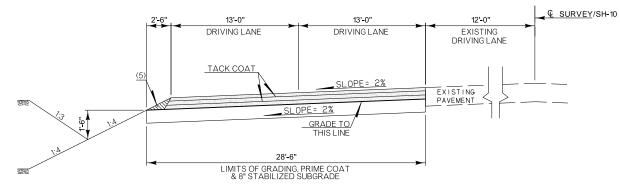

## TYPICAL TEMPORARY WIDENING © SH-10 STA. 12+79.21 TO STA. 21+28.18

| PAVEMENT REQUIREMENT |                                      |  |  |  |  |  |  |
|----------------------|--------------------------------------|--|--|--|--|--|--|
| 7" PAVT. STRUCTURE   | 13'-0" DRIVING LANES                 |  |  |  |  |  |  |
| SURFACE COURSE       | 2" SUPERPAVE TYPE S4 (PG 64-22 OK)   |  |  |  |  |  |  |
| BASE COURSE          | 2.5" SUPERPAVE TYPE S3 (PG 64-22 OK) |  |  |  |  |  |  |
| BASE COURSE          | 2.5" SUPERPAVE TYPE S3 (PG 64-22 OK) |  |  |  |  |  |  |

|        |     |           |       |       |         |           |                 | OKLAHOM                | A DEPA | RTMENT O          |                | NSPORT       | TATION          |
|--------|-----|-----------|-------|-------|---------|-----------|-----------------|------------------------|--------|-------------------|----------------|--------------|-----------------|
|        |     |           |       |       |         |           |                 | FED. ROAD<br>DIST. NO. | STATE  | JOB PIECE NO.     | FISCAL<br>YEAR | SHEET<br>NO. | TOTAL<br>SHEETS |
|        |     |           |       |       |         |           |                 | 6                      | OKLA.  |                   |                |              |                 |
|        |     |           |       |       |         |           |                 | DESCRIPTION            | •      | REVISIONS         |                |              | DATE            |
|        |     |           |       |       |         |           |                 |                        |        |                   |                |              | ]               |
|        |     |           |       |       |         |           |                 |                        |        |                   |                |              |                 |
|        |     |           |       |       |         |           |                 |                        |        |                   |                |              |                 |
|        | E R | ROUNDING  | _     |       |         |           |                 |                        |        |                   |                |              |                 |
|        |     |           | ۱ ا   |       |         |           |                 |                        |        |                   |                |              |                 |
|        |     |           | لمر   |       |         |           |                 |                        |        |                   |                |              |                 |
|        |     | . //      | /     |       |         |           |                 |                        |        |                   |                |              |                 |
|        | Ň   | 3//       |       |       |         |           |                 |                        |        |                   |                |              |                 |
| /      | /   | /         |       |       |         |           |                 |                        |        |                   |                |              |                 |
| /      |     |           |       |       |         |           |                 |                        |        |                   |                |              |                 |
|        |     |           |       |       |         |           |                 |                        |        |                   |                |              |                 |
|        |     |           |       |       |         |           |                 |                        |        |                   |                |              |                 |
|        |     |           |       |       |         |           |                 |                        |        |                   |                |              |                 |
|        |     |           |       |       |         |           |                 |                        |        |                   |                |              |                 |
|        |     |           |       |       |         |           |                 |                        |        |                   |                |              |                 |
|        |     |           |       |       |         |           |                 |                        |        |                   |                |              |                 |
|        |     |           |       |       |         |           |                 |                        |        |                   |                |              |                 |
|        |     |           |       |       |         |           |                 |                        |        |                   |                |              |                 |
|        |     |           |       |       |         |           |                 |                        |        |                   |                |              |                 |
|        |     |           |       |       |         |           |                 |                        |        |                   |                |              |                 |
|        |     |           |       |       |         |           |                 |                        |        |                   |                |              |                 |
|        |     |           |       |       |         |           |                 |                        |        |                   |                |              |                 |
|        |     |           |       |       |         |           |                 |                        |        |                   |                |              |                 |
|        |     |           |       |       |         |           |                 |                        |        |                   |                |              |                 |
|        |     |           |       |       |         |           |                 |                        |        |                   |                |              |                 |
|        |     |           |       |       |         |           |                 |                        |        |                   |                |              |                 |
|        |     |           |       |       |         |           |                 |                        |        |                   |                |              |                 |
|        |     |           |       |       |         |           |                 |                        |        |                   |                |              |                 |
|        |     |           |       |       |         |           |                 |                        |        |                   |                |              |                 |
|        |     |           |       |       |         |           |                 |                        |        |                   |                |              |                 |
|        |     |           |       |       |         |           |                 |                        |        |                   |                |              |                 |
|        |     |           |       |       |         |           |                 |                        |        |                   |                |              |                 |
|        |     |           |       |       |         |           |                 |                        |        |                   |                |              |                 |
|        |     |           |       |       |         |           |                 |                        |        |                   |                |              |                 |
|        |     |           |       |       |         |           |                 |                        |        |                   |                |              |                 |
|        |     |           |       |       |         |           |                 |                        |        |                   |                |              |                 |
|        |     |           |       |       |         |           |                 |                        |        |                   |                |              |                 |
|        |     |           |       |       |         |           |                 |                        |        |                   |                |              |                 |
|        |     |           |       |       |         |           |                 |                        |        |                   |                |              |                 |
| _      |     |           |       |       |         |           |                 |                        |        |                   |                |              | _               |
| (1)    |     | ACKFILL I |       |       |         |           |                 |                        |        |                   |                |              |                 |
|        |     |           |       |       |         |           | FINISHING       | OPERATI                | ONS.   |                   |                |              | )               |
| _      | CC  | OST TO    | BE IN | CLUDE |         | B.S.C. TY | PE E.           |                        |        |                   |                |              | $\leq$          |
| (2)    | тс  | DPSOIL N  | OTE   |       |         |           |                 |                        |        |                   |                |              |                 |
| (-)    |     |           |       | OR SH | ALL STF | RIP ALL   | OF THE AV       | ALABLE                 | TOPS   | SOIL, STO         | СКР            | LE IT        | -,              |
|        |     |           |       |       |         |           | N IN ACCO       |                        |        |                   |                |              |                 |
|        |     |           |       |       |         |           | ED TOPSO        |                        |        |                   |                |              |                 |
|        |     |           |       |       |         |           | CTIONS AN       |                        |        |                   |                |              | ED              |
|        |     |           |       |       |         |           | REAS LOCA       |                        |        |                   |                |              |                 |
|        |     |           |       |       |         |           | UMP SUM.        |                        |        | NOLUBL            |                |              |                 |
|        |     |           |       |       |         |           |                 |                        |        |                   |                |              |                 |
|        |     |           |       |       |         |           | HE TYPICAL      |                        |        |                   |                |              |                 |
|        |     |           |       |       |         |           | ORK QUAN        |                        |        |                   |                |              |                 |
|        | 54  | ALVAGE /  | AND   |       | JPSUL ( | QUANTI    | Y IS INCLU      | DED IN I               |        | ASS LINE          | BAI            |              | <u>-</u> .      |
| (2)    |     | STANOF    | MEAC  |       |         |           |                 |                        |        |                   |                |              | $\frown$        |
| (3)    | D   | STANCE    | MEAS  | URED  | VERTICA | ALLY FR   | OM EDGE         | OF FINISF              | IED G  | RADE SP           | HOUL           | DER.         |                 |
| $\geq$ |     |           |       |       |         |           |                 |                        |        |                   |                |              | $\leq$          |
| (4)    | PF  | RIME COA  | AT ON | N TOP | OF AGO  | GREGATE   | E BASE.         |                        |        |                   |                |              | )               |
| _      |     |           |       |       |         |           |                 |                        |        |                   |                |              | _               |
| (5)    | D^  | CKFILL I  |       |       |         |           |                 |                        |        |                   |                |              |                 |
| (5)    |     |           |       |       |         | PACTED    | AS PART         | OF THE                 | FINIS⊢ | ING OPF           | RAT            | ONS          |                 |
|        |     |           |       |       |         |           | ED BORRO        |                        |        |                   |                |              |                 |
| _      |     |           |       |       |         |           |                 |                        |        | TDANC             |                | <b>.</b>     |                 |
|        |     | DESIGN    |       |       | UNLA    |           | DEPAR<br>ROADWA |                        |        |                   |                | NΙА          |                 |
|        |     | DRAWN     |       |       |         |           |                 |                        |        |                   |                | <u> </u>     |                 |
|        |     | CHECKED   |       |       |         | ΙY        | PICA            | AL S                   | と      |                   | $\cup$         | Ν            |                 |
|        |     | APPROVED  |       |       |         |           |                 |                        |        |                   |                |              |                 |
|        |     | SQUAD     |       |       |         | S         | TATE JOB        | NO 2                   | 7956(  | <sup>04)</sup> SH | IFFT           | NO.          | 7               |