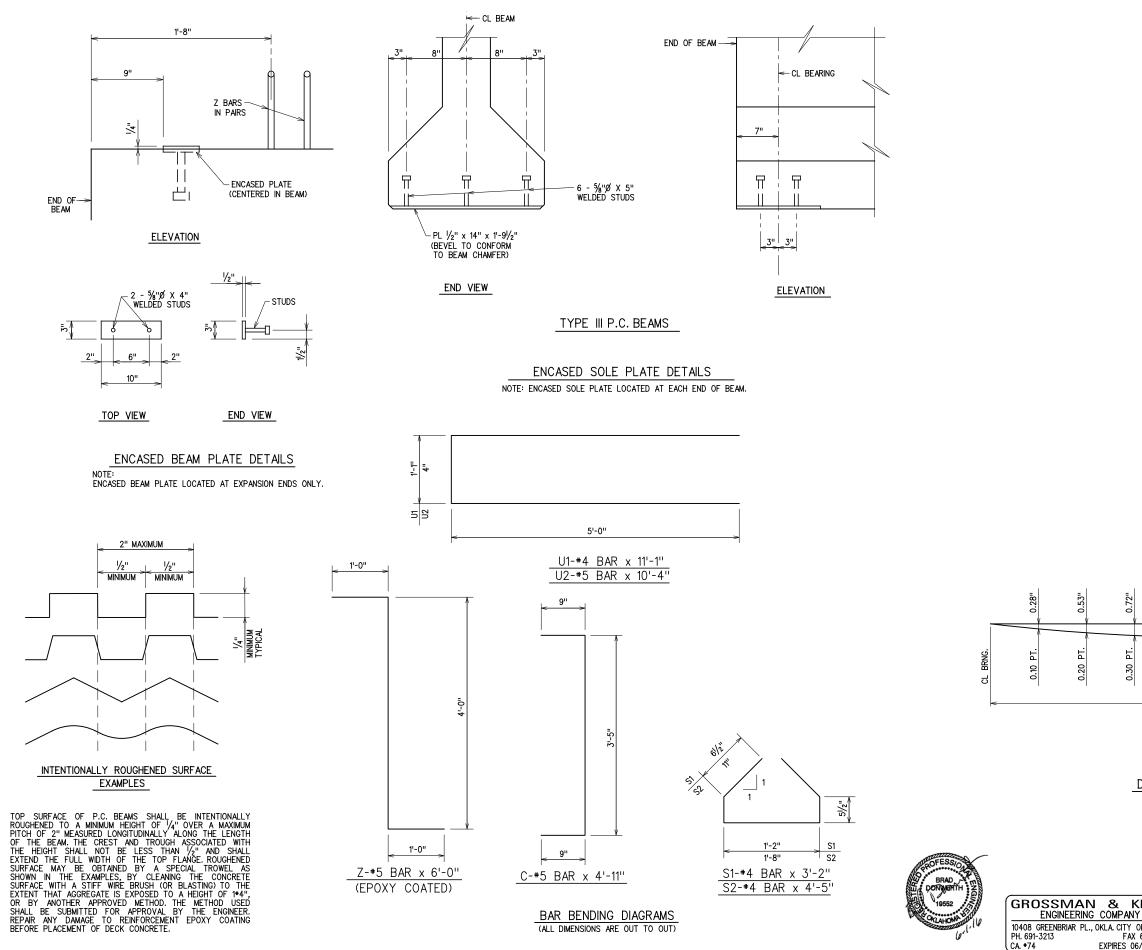

| DEAD LOAD DEFLECTION |
|----------------------|
|----------------------|

DEFLECTION NOTES: THE DEAD LOAD DEFLECTION SHOWN ABOVE AT THE TENTH POINTS ARE THE INITIAL DEFLECTIONS DUE TO DECK SLAB + DIAPHRAGMS + HAUNCH + 5 p.s.f. DECK FORM ALLOWANCE + CONCRETE TRAFFIC RAIL. IT DOES NOT INCLUDE THE BEAM WEIGHT OR FUTURE WEARING SURFACE.

| 0.84"           | 0.89"    | 0.84"    | 0.72"    | 0.53"    | 0.28"    | /        |  |
|-----------------|----------|----------|----------|----------|----------|----------|--|
| 0.40 PT.        | 0.50 PT. | 0.60 PT. | 0.70 PT. | 0.80 PT. | 0.90 PT. | CL BRNG. |  |
| 10 EQUAL SPACES |          |          |          |          |          |          |  |