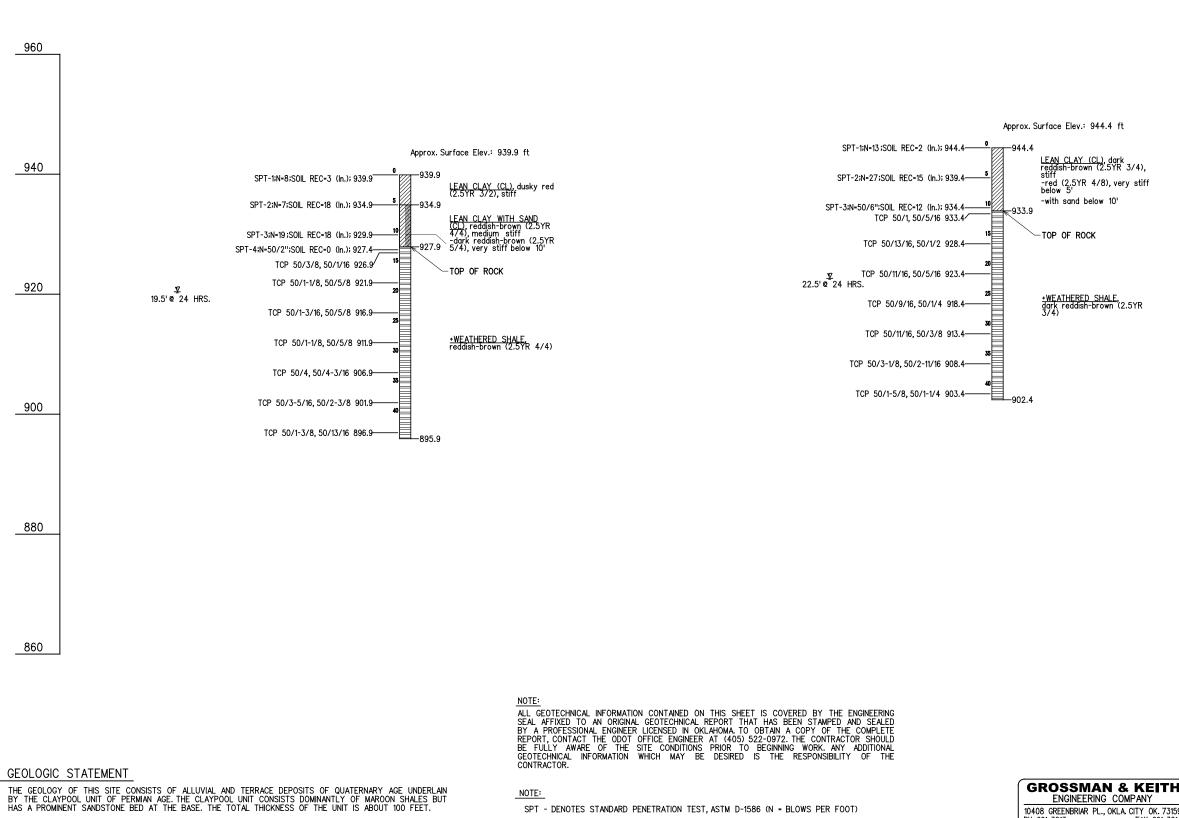

## BORING NO. B-3 STA. 624+03, 93' LT. CL SURVEY X = 1,831,484.4224 Y = 325,069.2635 DATE DRILLED: 12/13/12

TCP - DENOTES TEXAS CONE PENETRATION TEST

|                                   | REVISION                                                                  | REVISIONS         |  |
|-----------------------------------|---------------------------------------------------------------------------|-------------------|--|
|                                   | REV. NO. DESCRIPTION                                                      | DATE              |  |
|                                   |                                                                           |                   |  |
|                                   |                                                                           |                   |  |
|                                   |                                                                           |                   |  |
|                                   |                                                                           |                   |  |
|                                   |                                                                           |                   |  |
|                                   |                                                                           |                   |  |
|                                   |                                                                           |                   |  |
|                                   |                                                                           |                   |  |
|                                   | I                                                                         | 960               |  |
|                                   |                                                                           |                   |  |
|                                   |                                                                           |                   |  |
|                                   |                                                                           |                   |  |
|                                   |                                                                           |                   |  |
|                                   |                                                                           |                   |  |
|                                   |                                                                           | 940               |  |
|                                   |                                                                           |                   |  |
|                                   |                                                                           |                   |  |
|                                   |                                                                           |                   |  |
|                                   |                                                                           |                   |  |
|                                   |                                                                           |                   |  |
|                                   |                                                                           | 920               |  |
|                                   |                                                                           |                   |  |
|                                   |                                                                           |                   |  |
|                                   |                                                                           |                   |  |
|                                   |                                                                           |                   |  |
|                                   |                                                                           |                   |  |
|                                   |                                                                           | 900               |  |
|                                   |                                                                           |                   |  |
|                                   |                                                                           |                   |  |
|                                   |                                                                           |                   |  |
|                                   |                                                                           |                   |  |
|                                   |                                                                           |                   |  |
|                                   |                                                                           | 880               |  |
|                                   |                                                                           |                   |  |
|                                   |                                                                           |                   |  |
|                                   |                                                                           |                   |  |
|                                   |                                                                           |                   |  |
|                                   |                                                                           |                   |  |
|                                   |                                                                           | 860               |  |
| OFENO                             | <b>.</b> 1                                                                |                   |  |
| BRAD                              |                                                                           |                   |  |
| DONWERTH Z                        |                                                                           |                   |  |
| OKLAHOMA AND                      |                                                                           |                   |  |
| WILAHOW (01)                      |                                                                           |                   |  |
|                                   |                                                                           |                   |  |
| DESIGN<br>DRAWN                   | U.S. 277 OVER DEEP RED CREEK OVERFLOW C<br>BRIDGE "C"<br>FOUNDATION REPOR |                   |  |
| 59 CHECKED                        | (2 OF 2)                                                                  | . 1               |  |
| 59<br>14<br>16<br>SQUAD G/K ENGR. |                                                                           |                   |  |
| SQUAD G/K ENGR.                   | JOB PIECE NO                                                              | HEET NO <u>71</u> |  |