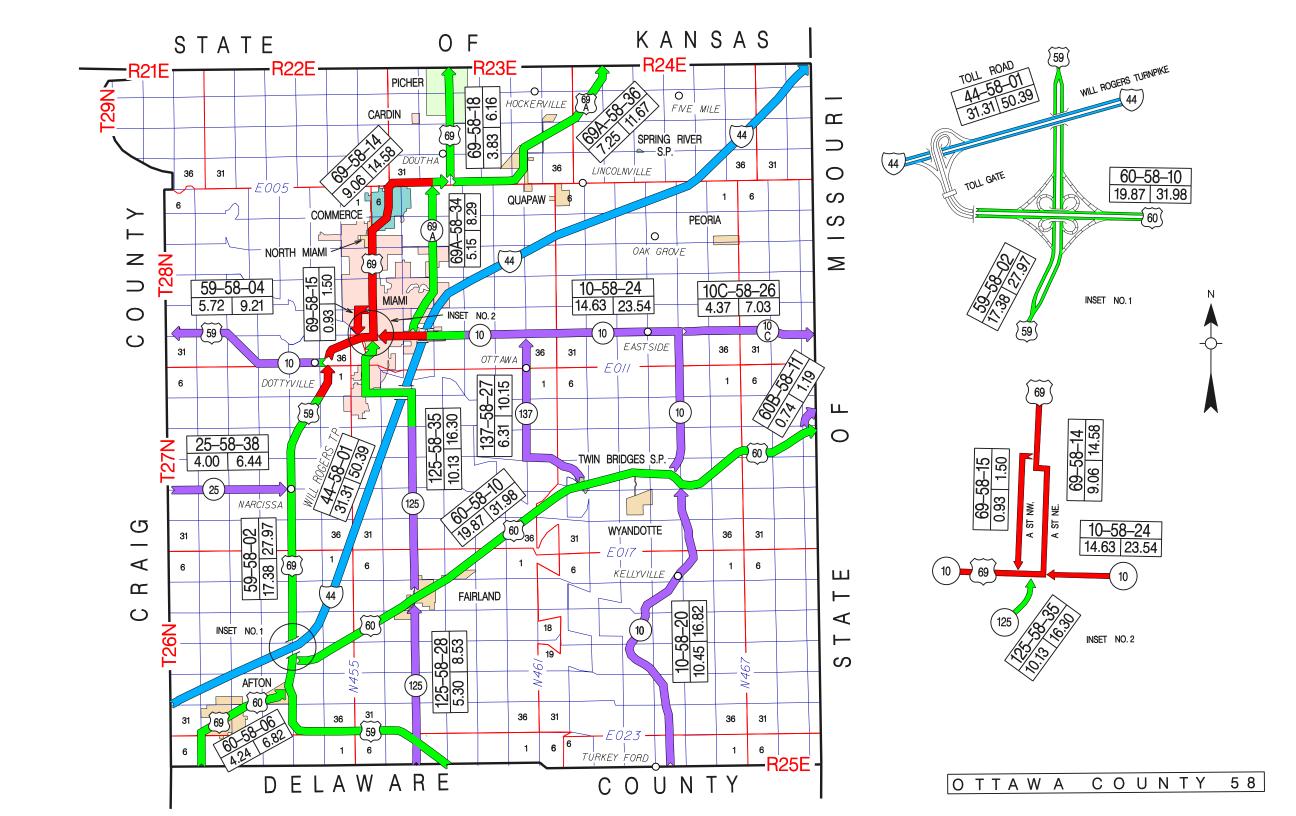

## OKLAHOMA DEPARTMENT OF TRANSPORTATION — CONTROL SECTION LOG ---- OTTAWA COUNTY

| CONTROL | ROUTE  | LENGTH STARTING DESRIPTION                          | DIRECTION             | ENDING DESCRIPTION                          | NOTES                            |
|---------|--------|-----------------------------------------------------|-----------------------|---------------------------------------------|----------------------------------|
| 5801    | IS 44  | 31.31 CRAIG COUNTY LINE                             | NORTHEAST (TOLL ROAD) | MISSOURI STATE LINE                         | WILL ROGERS T.P.                 |
| 5802    | US 59  | 17.38 DELAWARE COUNTY LINE                          | NORTHERLY             | JCT. US 69 SW. OF MIAMI                     |                                  |
| 5804    | US 59  | 5.72 JCT. US 69 SW OF MIAMI                         | WESTERLY              | CRAIG COUNTY LINE                           | AGENDA ITEM (6.26 MILES BEFORE)  |
| 5806    | US 60  | 4.24 DELAWARE COUNTY LINE                           | NORTHERLY             | JCT US59 NE OF AFTON                        |                                  |
| 5810    | US 60  | 19.87 EAST OF TOLLGATE AT END OF CURBED SECTION     | NORTHEASTERLY         | MISSOURI STATE LINE                         |                                  |
| 5811    | US 60B | 0.74 JCT. US 60                                     | NORTHEASTERLY         | MISSOURI STATE LINE                         |                                  |
| 5814    | US 69  | 9.06 JCT. US 59, SW OF MIAMI                        | NORTH & EASTERLY      | JCT US 69A W. OF QUAPAW                     |                                  |
| 5815    | US 69  | 0.93 JCT. US 69(MAIN & CIRCLE DR.)IN MIAMI          | SOUTHERLY             | JCT. US 69(3RD AVE & "A" ST S.W.)IN MIAMI   |                                  |
| 5818    | US 69  | 3.83 JCT. US 69A, E, OF COMMERCE                    | NORTHERLY             | KANSAS STATE LINE                           |                                  |
| 5820    | SH 10  | 10.45 DELAWARE COUNTY LINE                          | NORTHERLY             | JCT. US 60, NE OF WYANDOTTE                 |                                  |
| 5824    | SH 10  | 14.63 JCT. US 60, NE OF WYANDOTTE                   | NORTH & WESTERLY      | JCT. US 69 N.("A" ST SE. & 3RD AVE)IN MIAMI |                                  |
| 5826    | SH 10C | 4.37 JCT. SH 10, E. OF MIAMI                        | EASTERLY              | MISSOURI STATE LINE                         |                                  |
| 5827    | SH 137 | 6.31 JCT. US 60 W. OF WYANDOTTE                     | WEST & NORTHERLY      | JCT. SH 10                                  | AGENDA ITEM (11.45 MILES BEFORE) |
| 5828    | SH 125 | 5.30 DELAWARE COUNTY LINE                           | NORTHERLY             | JCT. US 60(CONNER AVE & ELM ST)IN FAIRLAND  |                                  |
| 5834    | SH 69A | 5.15 JCT. SH 10                                     | NORTHERLY             | JCT. US 69                                  | AGENDA ITEM (NEW CONSTRUCTION)   |
| 5835    | SH 125 | 10.13 JCT. US 60(CONNER AVE & LOCUST ST)IN FAIRLAND | NORTHERLY             | JCT. US 69(3RD AVE & MAIN)IN MIAMI          |                                  |
| 5836    | US 69A | 7.25 JCT US 69 S. OF PICHER                         | NORTHEASTERLY         | KANSAS STATE LINE                           |                                  |
| 5838    | SH 25  | 4.00 CRAIG COUNTY LINE                              | EASTERLY              | JCT. US 59                                  |                                  |